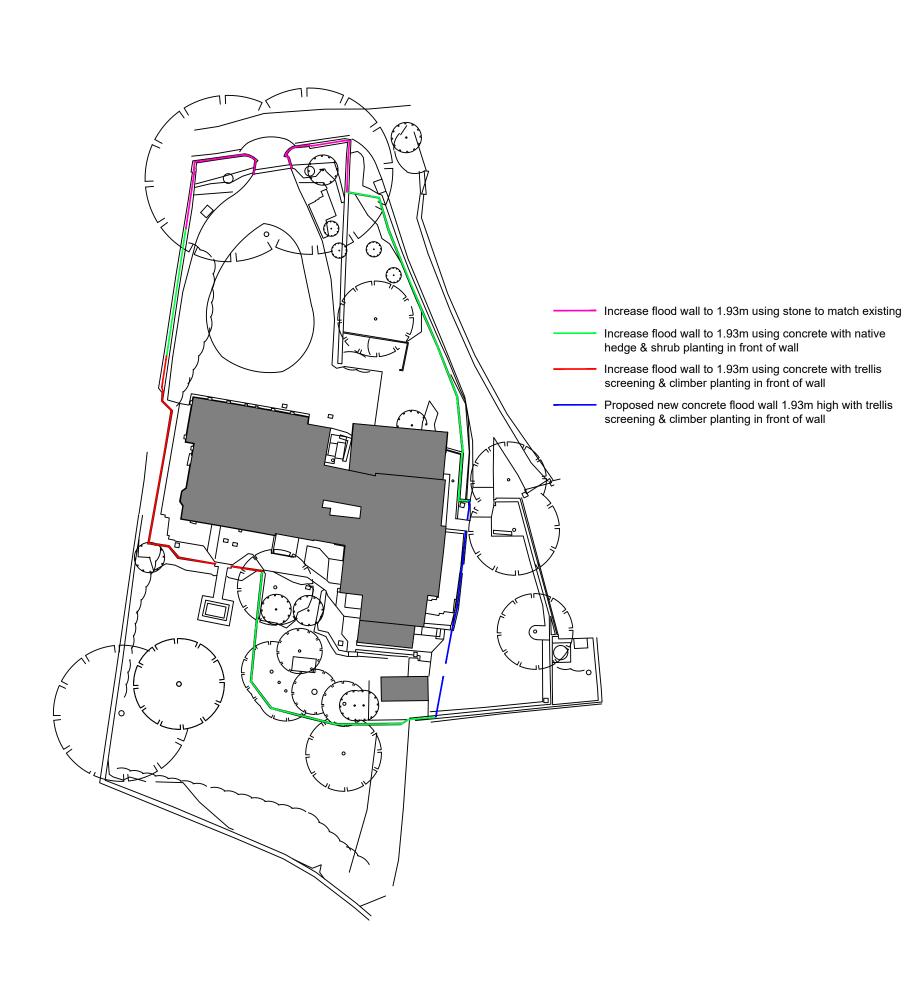

Residential - Agricultural - Commerical

Project; Proposed Flood Wall Extension

Drawing Title; Proposed Block Plan

Location; Whitchurch House, Ross on Wye, HR9 6BZ

Client; Mr Keith Brown

Scale(s); 1:500 @ A3