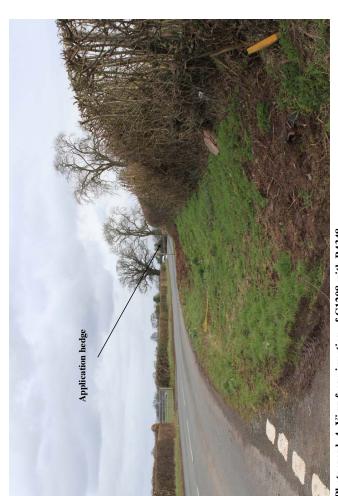

# 3.0 LANDSCAPE BASELINE

- 3.1 The application hedge is illustrated in the photographs at Appendix B. It has already been coppiced in an attempt to improve visibility, but further improvement to visibility is still needed to satisfy Highway Authority requirements.
- 3.2 It forms part of a longer length of hedgerow on the south-eastern side of the B4348. There is also a hedgerow on the north-western side of the road as illustrated in the photographs. All these roadside hedgerows are tightly clipped.
- 3.3 The Herefordshire Landscape Character Assessment classifies the application site as falling within the Principal Timbered Farmlands landscape type, where field boundary hedgerows are one of the primary landscape characteristics.
- 3.4 The 1<sup>st</sup> Edition OS map of 1887 at Appendix C suggests that there probably was a hedgerow field boundary in this location at that time, containing several trees. The OS map of 1974 indicates road verges either side of the junction which do not feature on the 1887 map and a slight change to the garden boundary at Harewood-Turn which may have resulted from highway improvements.

3.5 The main receptors with views of these roadside hedgerows are motorists travelling along the B4348. There are no pedestrian footways. There are also potential views from Harewood-Turn as illustrated in Photograph 1.

APPENDIX B

Photographs 1 to 4

Application hedge

Photograph 2: View from south-west along B4348.

Photograph 1: View from north-east along B4348.

Photograph 3: Close up view along the application hedge.

Photograph 4: View from junction of C1208 with B4348.