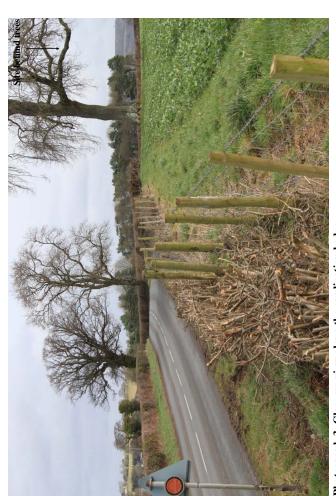

# 3.0 LANDSCAPE BASELINE

- 3.1 The application hedge is illustrated in the photographs at Appendix B. It has already been coppiced in an attempt to improve visibility, but further improvement to visibility is still needed to satisfy Highway Authority requirements.
- 3.2 It forms part of a longer length of hedgerow on the south-eastern side of the B4348. There is also a hedgerow on the north-western side of the road as illustrated in the photographs. All these roadside hedgerows are tightly clipped.
- 3.3 The Herefordshire Landscape Character Assessment classifies the application site as falling within the Principal Timbered Farmlands landscape type, where field boundary hedgerows are one of the primary landscape characteristics.
- 3.4 The 1<sup>st</sup> Edition OS map of 1887 at Appendix C suggests that there probably was a hedgerow field boundary in this location at that time, containing several trees. The OS map of 1974 indicates road verges either side of the junction which do not feature on the 1887 map and a slight change to the garden boundary at Harewood-Turn which may have resulted from highway improvements.

APPENDIX B

Photographs 1 to 4

Application hedge

Photograph 2: View from south-west along B4348.

Photograph 1: View from north-east along B4348.

Photograph 3: Close up view along the application hedge.

Photograph 4: View from junction of C1208 with B4348.