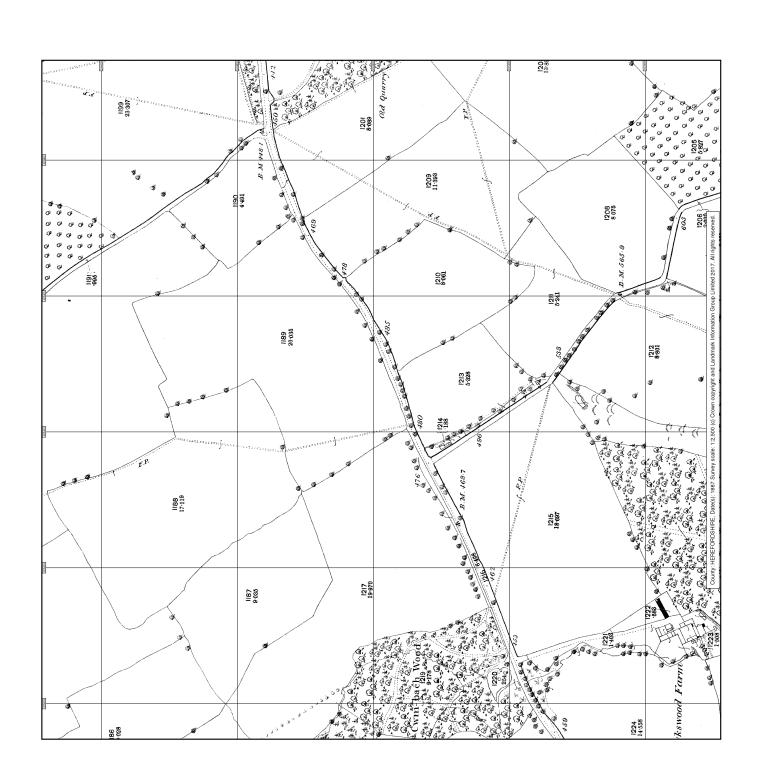

# 3.0 LANDSCAPE BASELINE

- 3.1 The application hedge is illustrated in the photographs at Appendix B. It has already been coppiced in an attempt to improve visibility, but further improvement to visibility is still needed to satisfy Highway Authority requirements.
- 3.2 It forms part of a longer length of hedgerow on the south-eastern side of the B4348. There is also a hedgerow on the north-western side of the road as illustrated in the photographs. All these roadside hedgerows are tightly clipped.
- 3.3 The Herefordshire Landscape Character Assessment classifies the application site as falling within the Principal Timbered Farmlands landscape type, where field boundary hedgerows are one of the primary landscape characteristics.
- 3.4 The 1<sup>st</sup> Edition OS map of 1887 at Appendix C suggests that there probably was a hedgerow field boundary in this location at that time, containing several trees. The OS map of 1974 indicates road verges either side of the junction which do not feature on the 1887 map and a slight change to the garden boundary at Harewood-Turn which may have resulted from highway improvements.

APPENDIX C

**Historical Maps** 