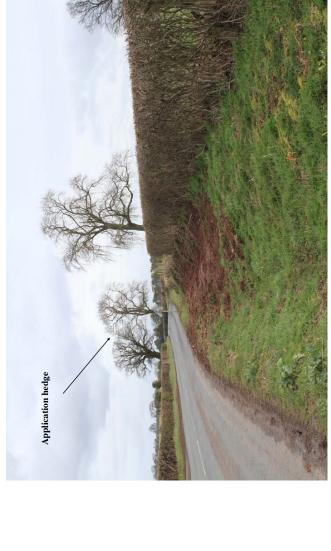

# 3.0 LANDSCAPE BASELINE

- 3.1 The application hedge is illustrated in the photographs at Appendix B. It has already been coppiced in an attempt to improve visibility, but further improvement to visibility is still needed to satisfy Highway Authority requirements.
- 3.2 It forms part of a longer length of hedgerow on the south-eastern side of the B4348. There is also a hedgerow on the north-western side of the road as illustrated in the photographs. All these roadside hedgerows are tightly clipped.
- 3.3 The Herefordshire Landscape Character Assessment classifies the application site as falling within the Principal Timbered Farmlands landscape type, where field boundary hedgerows are one of the primary landscape characteristics.
- 3.4 The 1<sup>st</sup> Edition OS map of 1887 at Appendix C suggests that there probably was a hedgerow field boundary in this location at that time, containing several trees. The OS map of 1974 indicates road verges either side of the junction which do not feature on the 1887 map and a slight change to the garden boundary at Harewood-Turn which may have resulted from highway improvements.

3.5 The main receptors with views of these roadside hedgerows are motorists travelling along the B4348. There are no pedestrian footways. There are also potential views from Harewood-Turn as illustrated in Photograph 1.

APPENDIX B

Photographs 1 to 4

Application hedge

Photograph 2: View from south-west along B4348.

Photograph 1: View from north-east along B4348.

Photograph 3: Close up view along the application hedge.

Photograph 4: View from junction of C1208 with B4348.