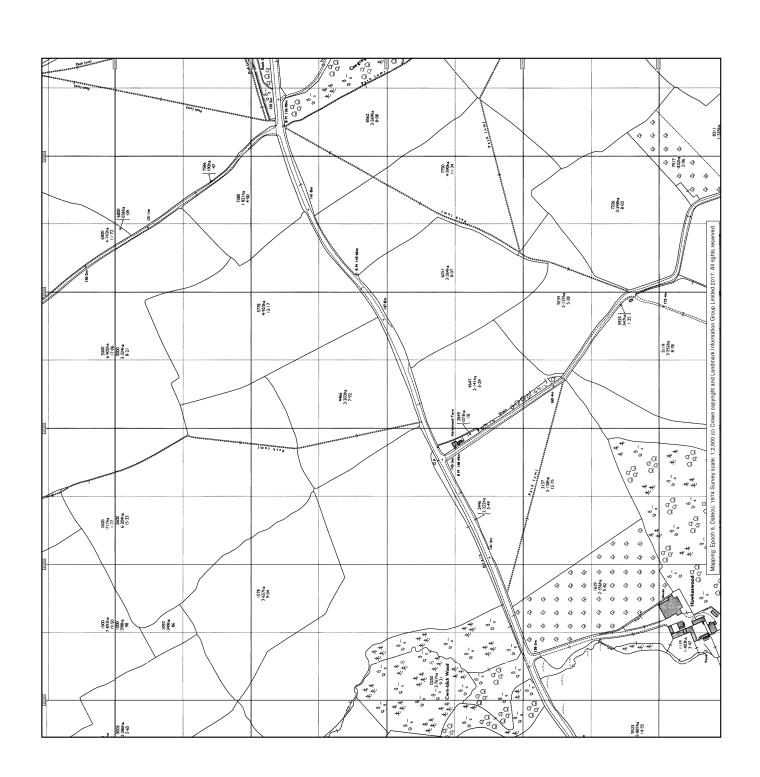

# 3.0 LANDSCAPE BASELINE

- 3.1 The application hedge is illustrated in the photographs at Appendix B. It has already been coppiced in an attempt to improve visibility, but further improvement to visibility is still needed to satisfy Highway Authority requirements.
- 3.2 It forms part of a longer length of hedgerow on the south-eastern side of the B4348. There is also a hedgerow on the north-western side of the road as illustrated in the photographs. All these roadside hedgerows are tightly clipped.
- 3.3 The Herefordshire Landscape Character Assessment classifies the application site as falling within the Principal Timbered Farmlands landscape type, where field boundary hedgerows are one of the primary landscape characteristics.
- 3.4 The 1<sup>st</sup> Edition OS map of 1887 at Appendix C suggests that there probably was a hedgerow field boundary in this location at that time, containing several trees. The OS map of 1974 indicates road verges either side of the junction which do not feature on the 1887 map and a slight change to the garden boundary at Harewood-Turn which may have resulted from highway improvements.

APPENDIX C

**Historical Maps** 