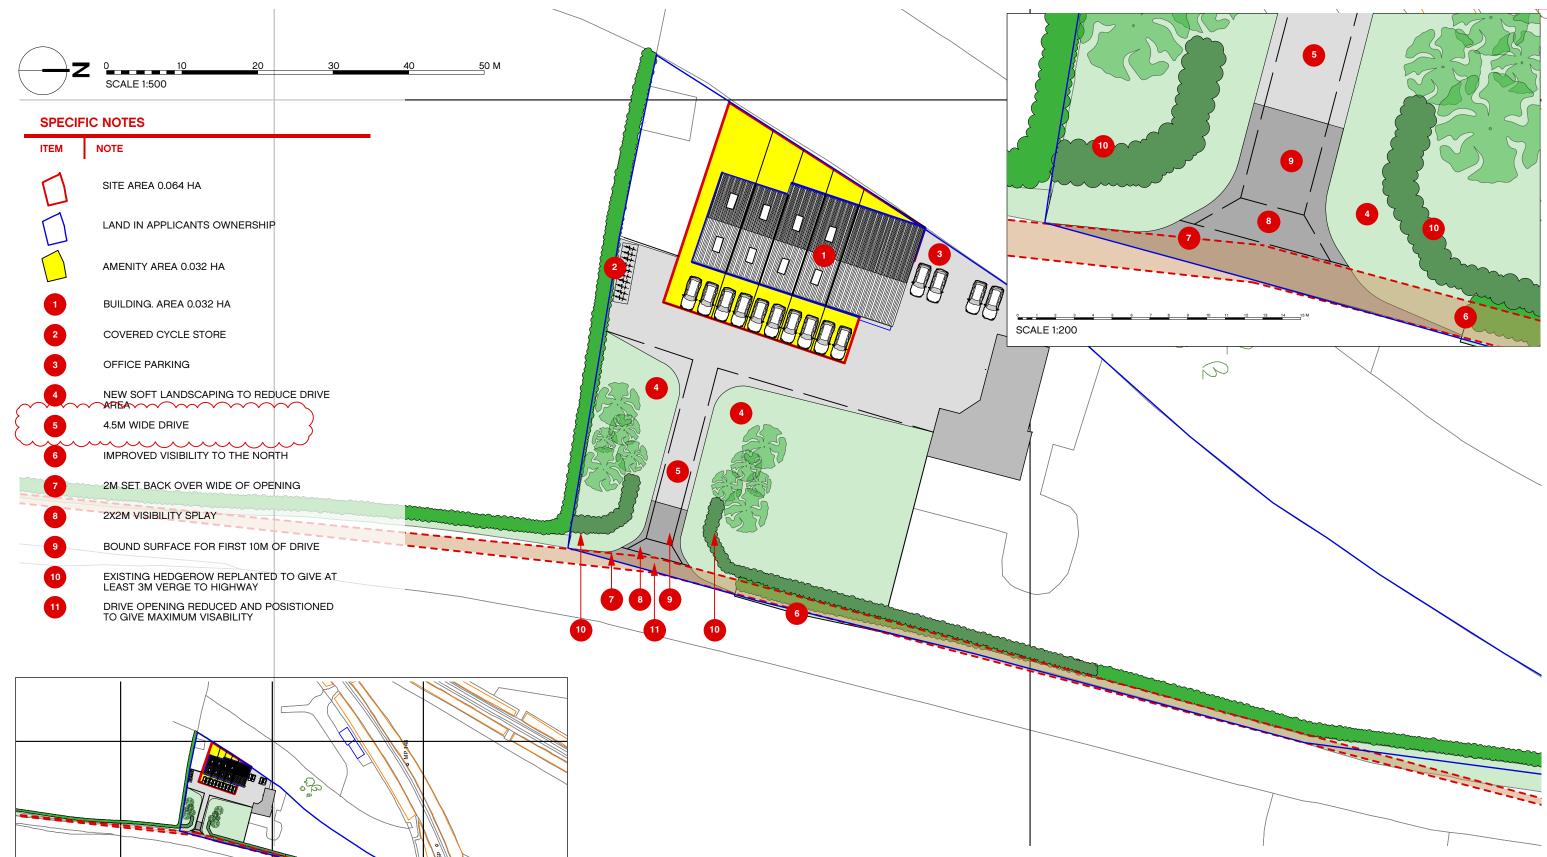

## Drawing Title:

R

Project: B1 TO 5 NO. DWELLING HOUSES

| Revision | Date     | Amendment              |                  |                  |
|----------|----------|------------------------|------------------|------------------|
| А        | 18.01.18 | IMPROVED VISA<br>STORE | ABILITY. NARROWE | D DRIVE. CYCLE   |
| В        | 30.01.18 | 4M WIDE DRIVE          | CHANGED TO 4.5   | M WIDE           |
|          |          |                        |                  |                  |
|          |          |                        |                  |                  |
|          |          | PRIC                   | OR NOTI          | <b>ICATION</b>   |
| ob No:   | J        | PRIC<br>ob Stage:      | DR NOTI          | FICATION<br>Rev: |