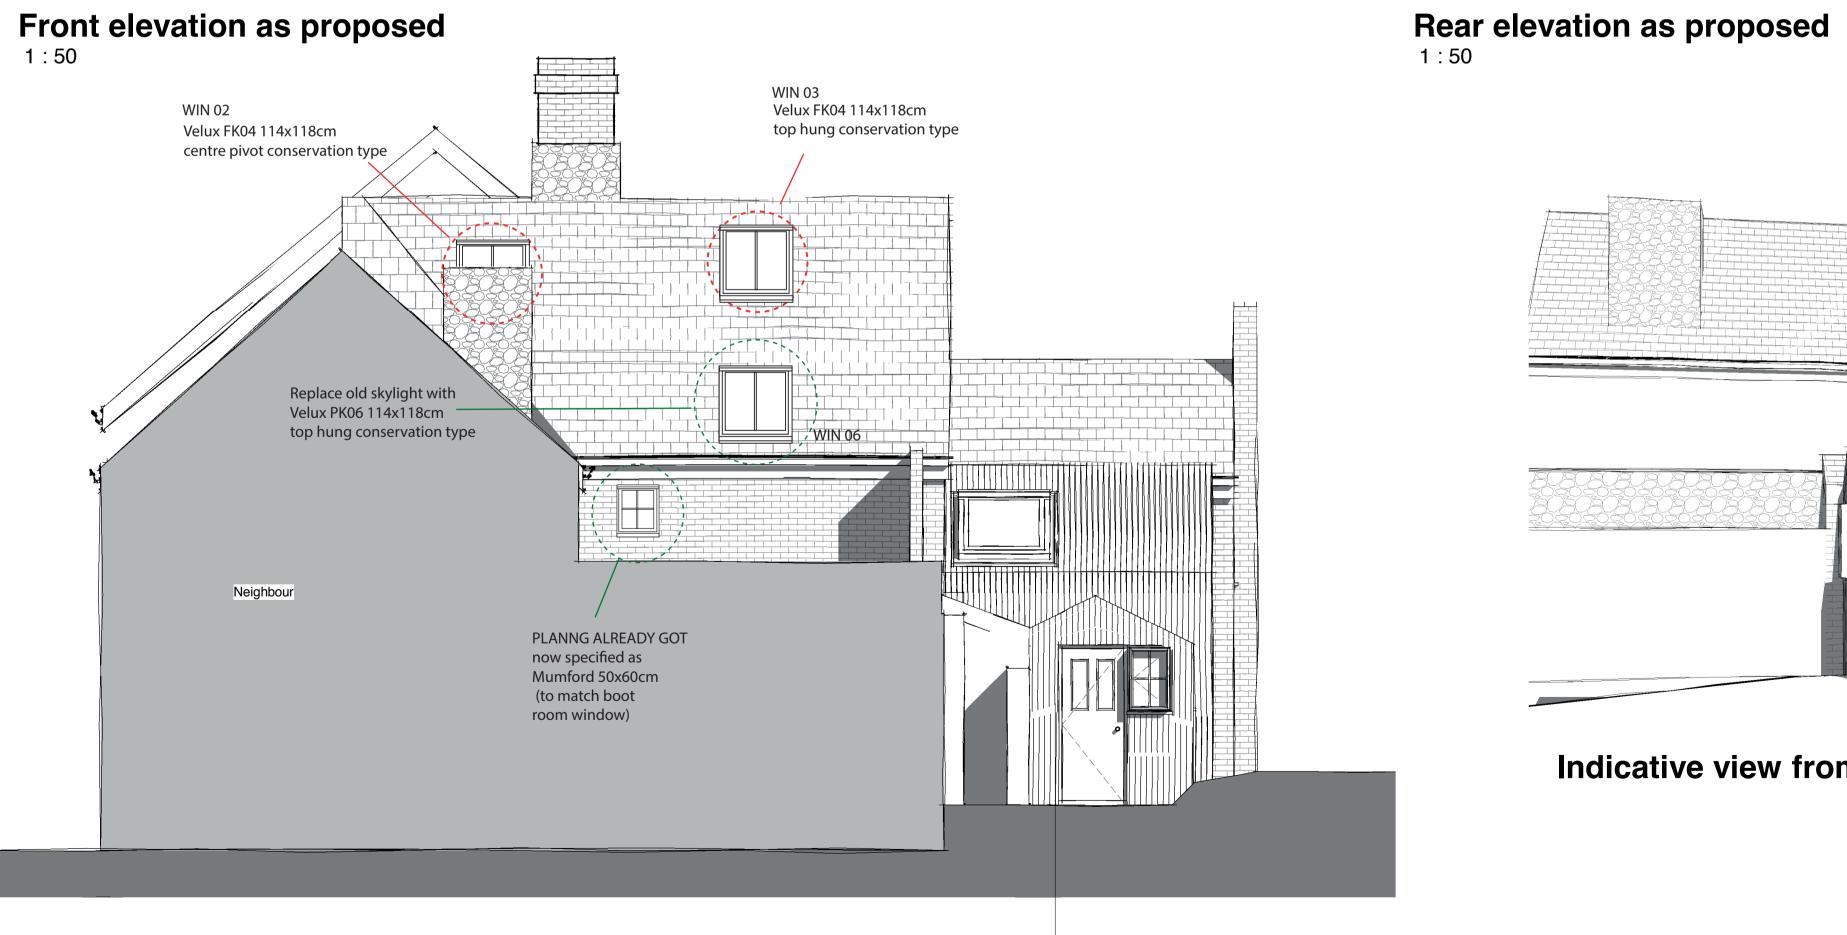

## Velux PK06 114 x118cm top hung conservation type No. 2 High Street Existing window upgrade, or planning already given with existing permission WIN 04 Mumford 50x60cm (to match boot room window) \_ PLANNG ALREADY GOT Now specified as Velux SK06 134x140cm top hung New bootroom extension, clad with black corrugated metal New rooflight New kitchen extension, clad with black corrugated metal New window

KEY

New bootroom extension (kitchen beyond)

Additional to planning permission

### Indicative view from garden