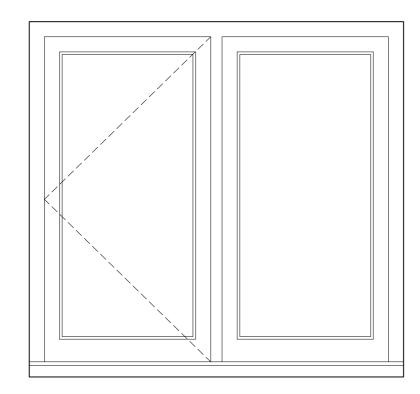

Window W4 - South East Elevation
One opening casement - clear glazing

Client: Mrs J Whitmarsh

Job: Jules Restaurant, Portland House, Weobley Title: Replacement Window Elevations

Scale: 1:10 @ A2
Date: October 2023
Drawing No: 2371/02/B