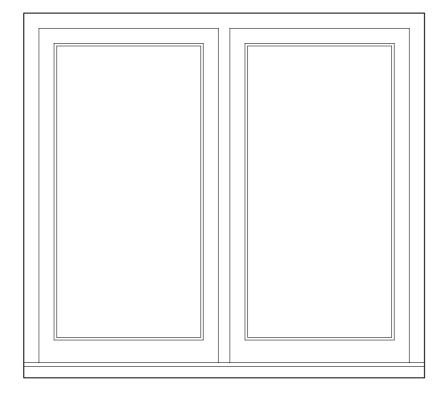

Window W1 - North West Elevation Fixed bottom sash and top limited to a 200mm opening - clear glazing

Window W3 - South West Elevation
One opening casement - clear glazing

Window W2 - North West Elevation Fixed casements - clear glazing