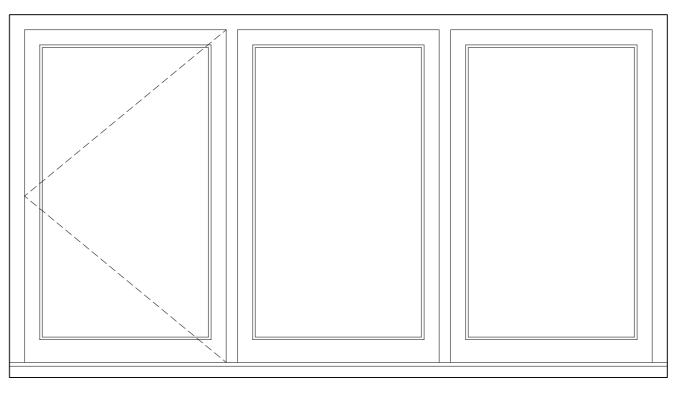

Window W1 - North West Elevation Fixed bottom sash and top limited to a 200mm opening - clear glazing

Window W3 - South West Elevation
One opening casement - clear glazing

Window W2 - North West Elevation Fixed casements - clear glazing