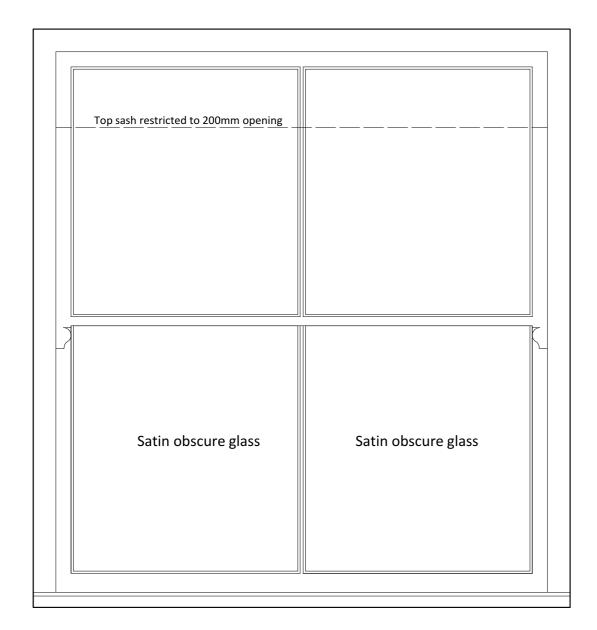

Window W1 - North West Elevation Fixed bottom sash and top limited to a 200mm opening - clear glazing

Window W3 - South West Elevation
One opening casement - clear glazing

Window W2 - North West Elevation Fixed casements - clear glazing

Bryan Thomas
Architectural Design Limited
The Malt Llaves

The Malt House Shobdon, Leominster Tel/Fax 01568 708238

Bottom half of window W1 obscure glazed.