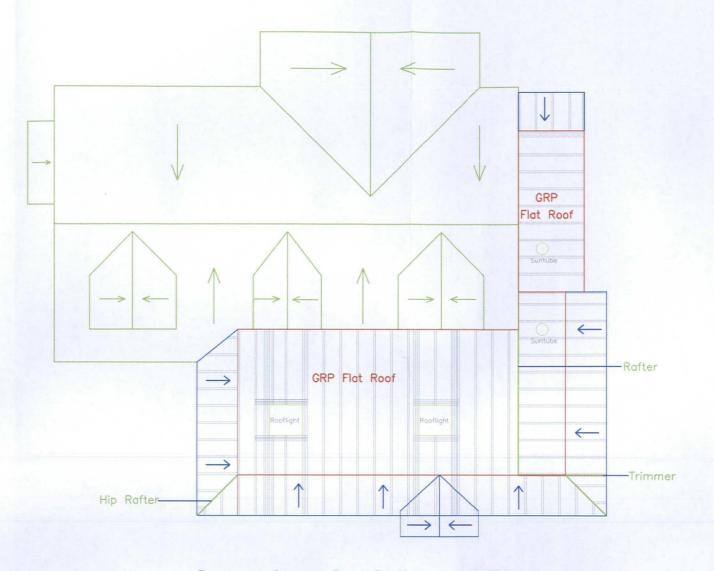

## NOTES:

Flat Roof max span 3.79m
Roof Joists = 47 x 175mm
(available span = 3.15m) @ 450mm Centres.
Ceiling Joists are 47 x 200mm at 450 Centres.

## Each Roof Light Requires:

3no. Ceiling Joists required
3 Roof Joists required.
Supported on 3no. studs with 1no. Rafter.

Appropriate drainage to be installed as per specification.

All Timbers Grade C24

Proposed Ground Floor Roof Layout 1:100

Drawing to be read in conjunction with Specification.

Building Contractor to check all dimensions on site prior to the fabrication of any elements or the ordering of any material.