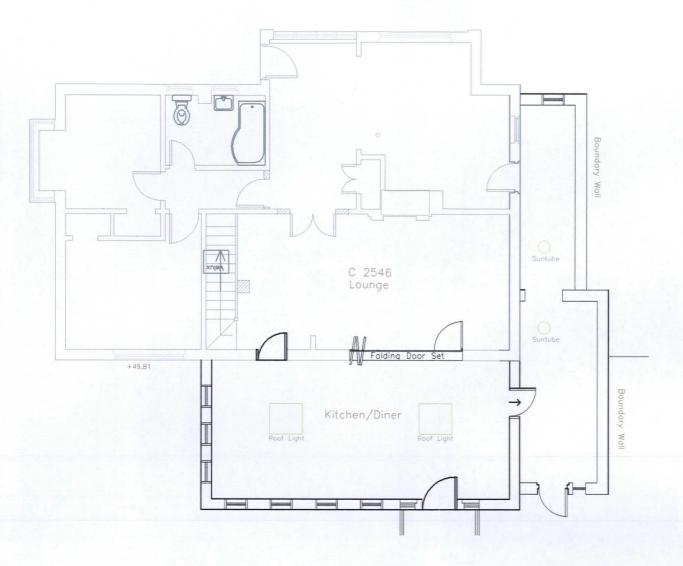

Proposed Ground Floor 1:100

## NOTES:

Flat Roof max span 3.79m
Roof Joists = 47 x 175mm
(available span = 3.15m) @ 450mm Centres.
Ceiling Joists are 47 x 200mm at 450 Centres.

## Each Roof Light Requires:

3no. Ceiling Joists required
3 Roof Joists required.
Supported on 3no. studs with 1no. Rafter.

Appropriate drainage to be installed as per specification.

All Timbers Grade C24



Proposed Ground Floor Roof Layout 1:100



Drawing to be read in conjunction with Specification.

Building Contractor to check all dimensions on site prior to the fabrication of any elements or the ordering of any material.

## Henia Design

Architectural Design
Lower Kingshill Farm, Sandlin, Leigh Sinton, Malvern, Worcester, WR135DN

Client: Mr Miles Huckle

Project: Briarfield, Walwyn Rd, Colwall WR13 6