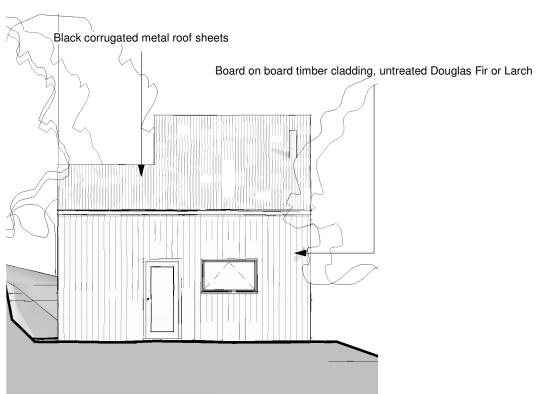

South west proposed

1:100

South east proposed

1:100

Front elevation proposed

1:100

**North west** 

1:100