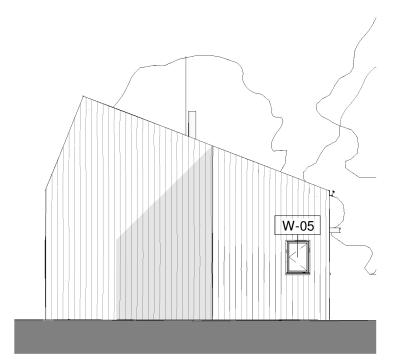

South west proposed

1:100

South east proposed

1:100

Front elevation proposed

1:100

**North west** 

1:100