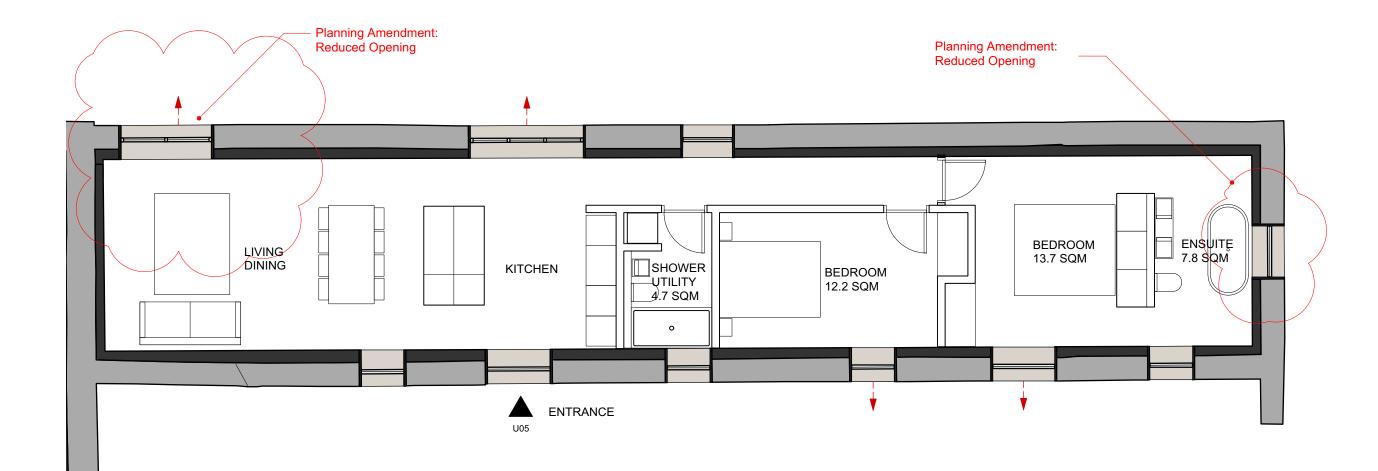

B3 - UNIT 5 GIA 90 SQM

### Revisions

REVD : 6.4.21 - Scale Bar Added REVE : 20.8.21 - Plan Amends REVF : 14.02.22 - Reduced size window on East Elevation