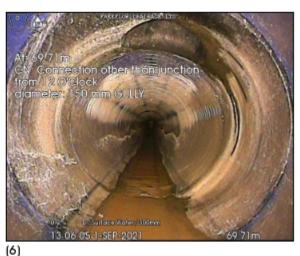

#### 0.00m (\$48) Meterage CD Code Observation 0.00m MH Start node type, manhole

00:00:01 (1) reference number: \$48 STORM WATER MANHOLE IN ROAD VERG 0.27m WL Water level 10% WATER LEVEL IN PIPE 00:00:09 (2) CN 28.73m 00:03:22 (3) Connection other than junction from 11 O'Clock diameter: 150 mm GULLY 40.87m CN 00:04:19 (4) Connection other than junction from 11 O'Clock diameter: 150 mm GULLY 54.82m CN Connection other than junction 00:05:22 (5) from 12 O'Clock diameter: 150 mm GULLY 69.71m 00:06:47 (6) CN Connection other than junction from 12 O'Clock diameter: 150 mm GULLY 79.77m MHF 00:07:45 (7) Finish node type, manhole reference number: STORM INTERCEPTOR VERGE ROAD 79.81m REM General remark INTERCEPTOR AT 00:07:56 (8) ROAD VERGE