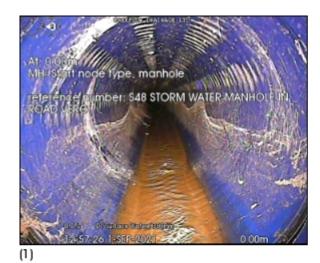

#### 0.00m (\$48) Meterage CD Code Observation 0.00m MH Start node type, manhole

00:00:01 (1) reference number: \$48 STORM WATER MANHOLE IN ROAD VERG 0.27m WL Water level 10% WATER LEVEL IN PIPE 00:00:09 (2) CN 28.73m 00:03:22 (3) Connection other than junction from 11 O'Clock diameter: 150 mm GULLY 40.87m CN 00:04:19 (4) Connection other than junction from 11 O'Clock diameter: 150 mm GULLY 54.82m CN Connection other than junction 00:05:22 (5) from 12 O'Clock diameter: 150 mm GULLY 69.71m 00:06:47 (6) CN Connection other than junction from 12 O'Clock diameter: 150 mm GULLY 79.77m MHF 00:07:45 (7) Finish node type, manhole reference number: STORM INTERCEPTOR VERGE ROAD 79.81m REM General remark INTERCEPTOR AT 00:07:56 (8) ROAD VERGE