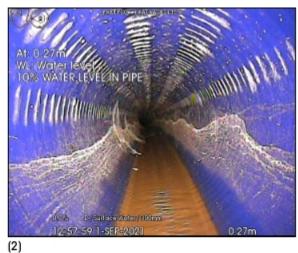

#### 0.00m (\$48) Meterage CD Code Observation 0.00m MH Start node type, manhole

00:00:01 (1) reference number: \$48 STORM WATER MANHOLE IN ROAD VERG 0.27m WL Water level 10% WATER LEVEL IN PIPE 00:00:09 (2) CN 28.73m 00:03:22 (3) Connection other than junction from 11 O'Clock diameter: 150 mm GULLY 40.87m CN 00:04:19 (4) Connection other than junction from 11 O'Clock diameter: 150 mm GULLY 54.82m CN Connection other than junction 00:05:22 (5) from 12 O'Clock diameter: 150 mm GULLY 69.71m 00:06:47 (6) CN Connection other than junction from 12 O'Clock diameter: 150 mm GULLY 79.77m MHF 00:07:45 (7) Finish node type, manhole reference number: STORM INTERCEPTOR VERGE ROAD 79.81m REM General remark INTERCEPTOR AT 00:07:56 (8) ROAD VERGE