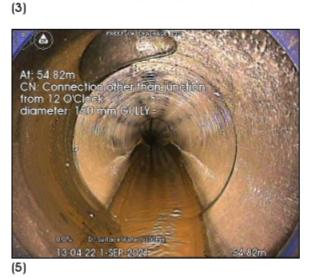

#### 0.00m (\$48) Meterage CD Code Observation 0.00m MH Start node type, manhole

00:00:01 (1) reference number: \$48 STORM WATER MANHOLE IN ROAD VERG 0.27m WL Water level 10% WATER LEVEL IN PIPE 00:00:09 (2) CN 28.73m 00:03:22 (3) Connection other than junction from 11 O'Clock diameter: 150 mm GULLY 40.87m CN 00:04:19 (4) Connection other than junction from 11 O'Clock diameter: 150 mm GULLY 54.82m CN Connection other than junction 00:05:22 (5) from 12 O'Clock diameter: 150 mm GULLY 69.71m 00:06:47 (6) CN Connection other than junction from 12 O'Clock diameter: 150 mm GULLY 79.77m MHF 00:07:45 (7) Finish node type, manhole reference number: STORM INTERCEPTOR VERGE ROAD 79.81m REM General remark INTERCEPTOR AT 00:07:56 (8) ROAD VERGE