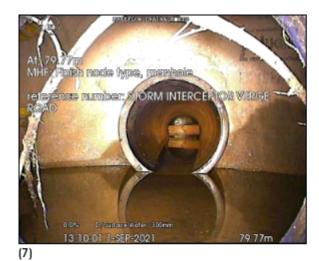

#### 0.00m (\$48) Meterage CD Code Observation 0.00m MH Start node type, manhole

00:00:01 (1) reference number: \$48 STORM WATER MANHOLE IN ROAD VERG 0.27m WL Water level 10% WATER LEVEL IN PIPE 00:00:09 (2) CN 28.73m 00:03:22 (3) Connection other than junction from 11 O'Clock diameter: 150 mm GULLY 40.87m CN 00:04:19 (4) Connection other than junction from 11 O'Clock diameter: 150 mm GULLY 54.82m CN Connection other than junction 00:05:22 (5) from 12 O'Clock diameter: 150 mm GULLY 69.71m 00:06:47 (6) CN Connection other than junction from 12 O'Clock diameter: 150 mm GULLY 79.77m MHF 00:07:45 (7) Finish node type, manhole reference number: STORM INTERCEPTOR VERGE ROAD 79.81m REM General remark INTERCEPTOR AT 00:07:56 (8) ROAD VERGE