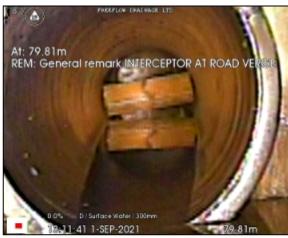

#### 0.00m (\$48) Meterage CD Code Observation 0.00m MH Start node type, manhole

00:00:01 (1) reference number: \$48 STORM WATER MANHOLE IN ROAD VERG 0.27m WL Water level 10% WATER LEVEL IN PIPE 00:00:09 (2) CN 28.73m 00:03:22 (3) Connection other than junction from 11 O'Clock diameter: 150 mm GULLY 40.87m CN 00:04:19 (4) Connection other than junction from 11 O'Clock diameter: 150 mm GULLY 54.82m CN Connection other than junction 00:05:22 (5) from 12 O'Clock diameter: 150 mm GULLY 69.71m 00:06:47 (6) CN Connection other than junction from 12 O'Clock diameter: 150 mm GULLY 79.77m MHF 00:07:45 (7) Finish node type, manhole reference number: STORM INTERCEPTOR VERGE ROAD 79.81m REM General remark INTERCEPTOR AT 00:07:56 (8) ROAD VERGE