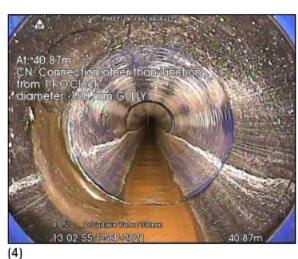

#### 0.00m (\$48) Meterage CD Code Observation 0.00m MH Start node type, manhole

00:00:01 (1) reference number: \$48 STORM WATER MANHOLE IN ROAD VERG 0.27m WL Water level 10% WATER LEVEL IN PIPE 00:00:09 (2) CN 28.73m 00:03:22 (3) Connection other than junction from 11 O'Clock diameter: 150 mm GULLY 40.87m CN 00:04:19 (4) Connection other than junction from 11 O'Clock diameter: 150 mm GULLY 54.82m CN Connection other than junction 00:05:22 (5) from 12 O'Clock diameter: 150 mm GULLY 69.71m 00:06:47 (6) CN Connection other than junction from 12 O'Clock diameter: 150 mm GULLY 79.77m MHF 00:07:45 (7) Finish node type, manhole reference number: STORM INTERCEPTOR VERGE ROAD 79.81m REM General remark INTERCEPTOR AT 00:07:56 (8) ROAD VERGE

At: 28 73m
CN: Connection other than junction from 1 O'Clock
diameter | 50 mm Gully

FreeFlow Drainage Ltd 27 Hallam Drive Berwick Grange Shrewsbury Shropshire SY1 4EH

| Section:<br>S48 - ROAD<br>INTERCEPTOR VERGE | Date:<br><b>2021-09-01</b> | Job Number: TILLINGTON ROAD STORM OUTFALL | Weather:<br>No rain or snow | PLR:<br><b>X</b> |
|---------------------------------------------|----------------------------|-------------------------------------------|-----------------------------|------------------|
| Operator:<br>SCOTT OVERTON                  |                            |                                           | Cleaned:<br><b>no</b>       |                  |