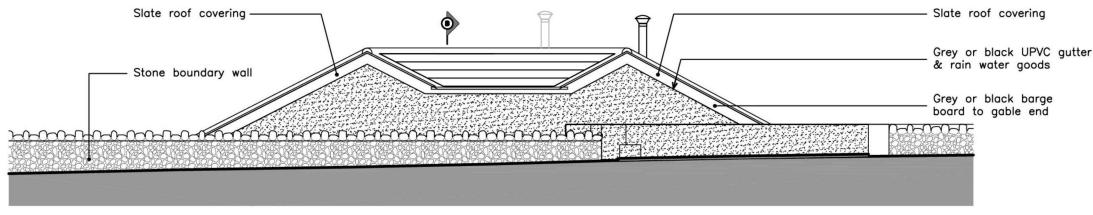

## FRONTAGE or SOUTH WEST ELEVATION (STREET SCENE)

SECTION THROUGH ENTRANCE STEPS (SECTION CC)

Line of steps & parking level infront (dashed line)

FRONT or SOUTH WEST ELEVATION (SECTION FF)