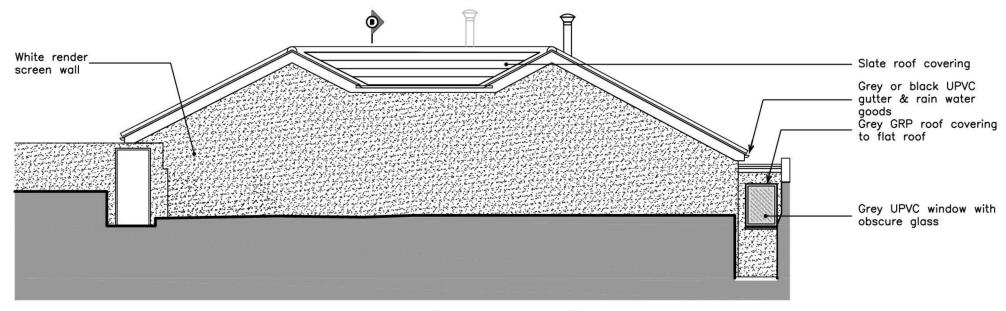

## FRONTAGE or SOUTH WEST ELEVATION (STREET SCENE)

SECTION THROUGH ENTRANCE STEPS (SECTION CC)

Line of steps & parking level infront (dashed line)

FRONT or SOUTH WEST ELEVATION (SECTION FF)