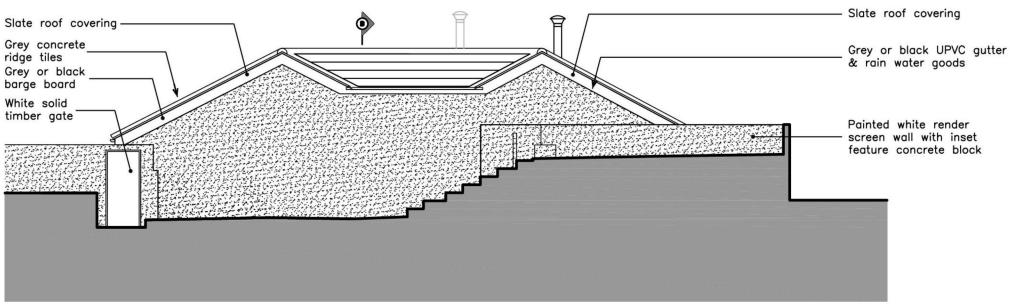

## FRONTAGE or SOUTH WEST ELEVATION (STREET SCENE)

SECTION THROUGH ENTRANCE STEPS (SECTION CC)

Line of steps & parking level infront (dashed line)

FRONT or SOUTH WEST ELEVATION (SECTION FF)