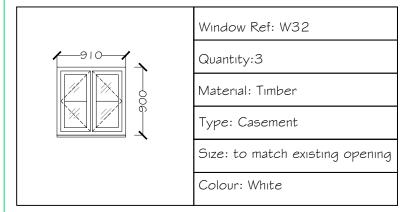

1 2 Òт

Proposed Window Schedule 4 Scale 1:50 @ A-3

Ref:1571-PA-PC-S-04

Rev:A

Flats 1-79 Paradise Court, 1-6 Paradise Terrace, 32 & 34 Bridge Street Leominster Herefordshire

Client: Anglian Windows

Drawn by: SF Date: July 2016