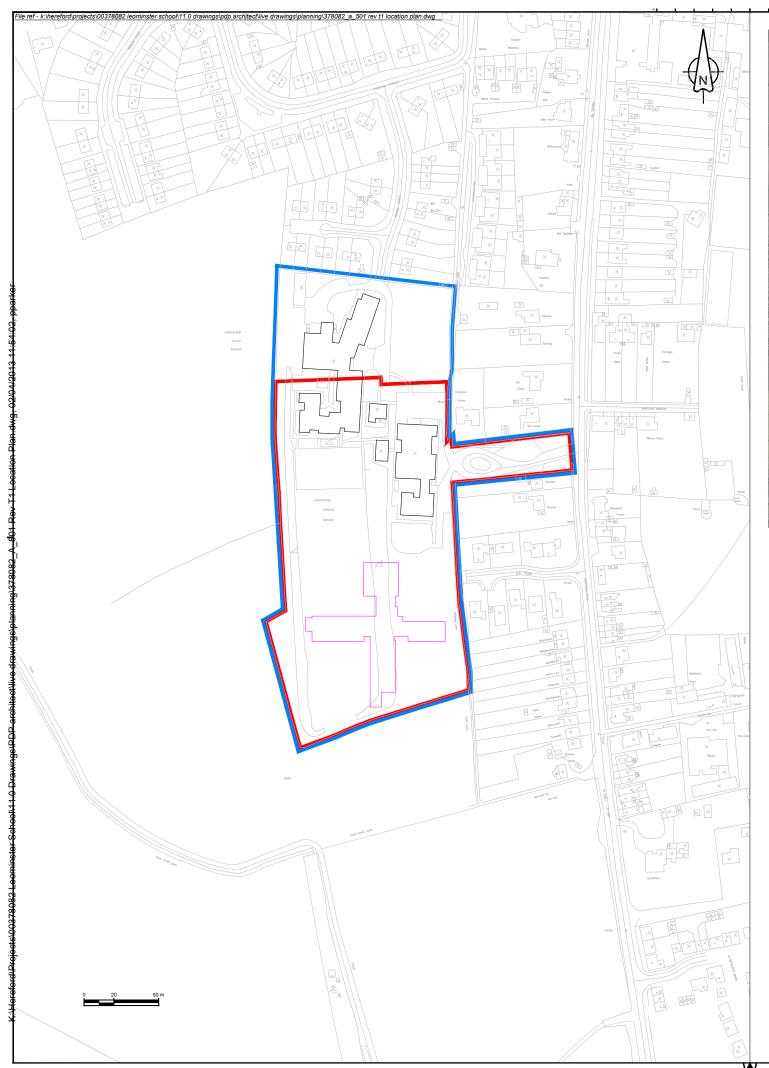

Project Name
LEOMINSTER PRIMARY SCHOOL

Drawing Title
ARCHITECTURE

**LOCATION PLAN** 

PLANNING APPLICATION ISSUE

| Original Drawing Size : | A1             |
|-------------------------|----------------|
| Scale: 1:1250           | Dimensions : - |

Drawing No 378082/A/501

Rev P2

  The drawing is produced for Herefordshire Council use only and not to be used by any other persons without the permission of Amey Consulting.

Reproduced from the Ordnance Survey Map with the permission of the Controller of H.M. Stationery Office. Crown Copyright reserved. Licence No.100018318