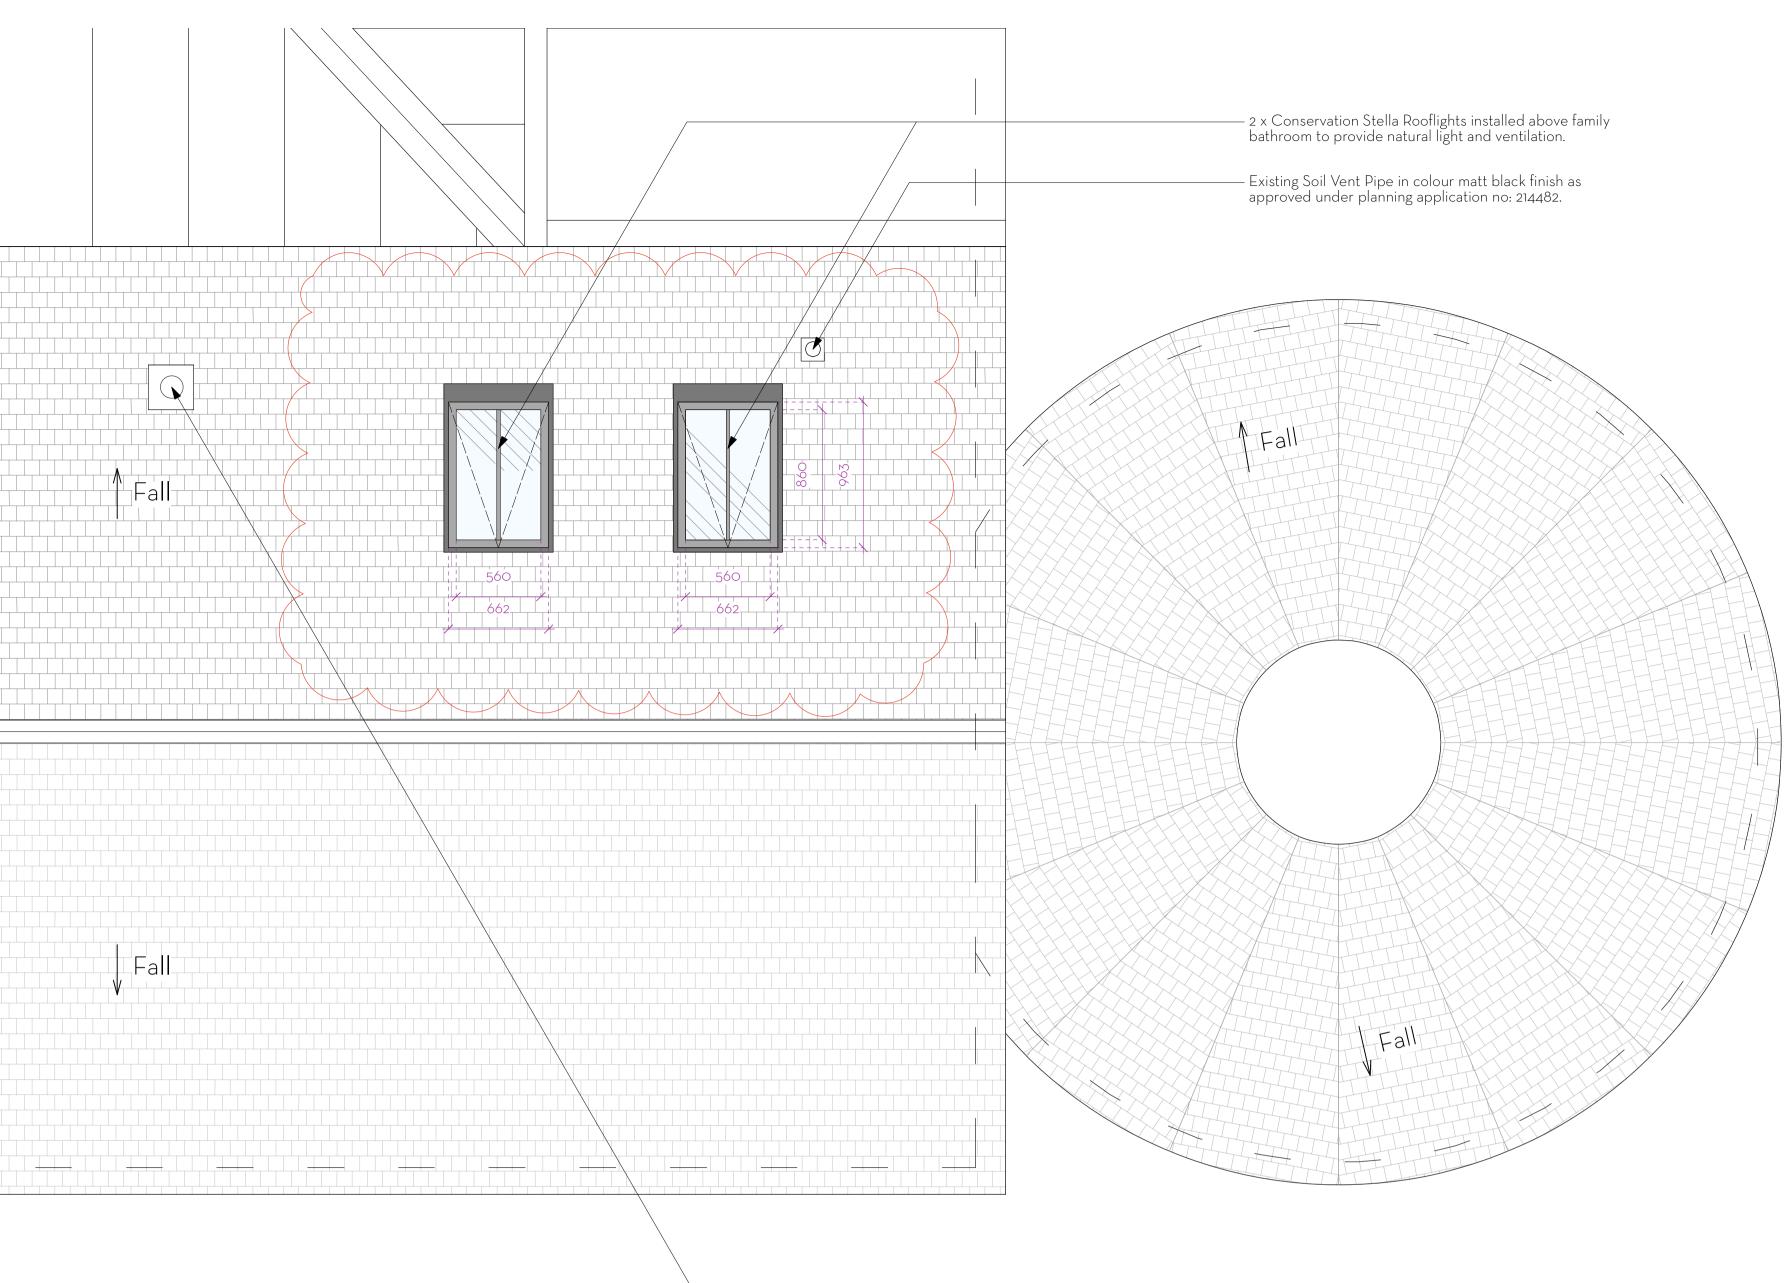

 Existing wood burning stove flue in colour matt black finish as approved under planning application no: 214482.