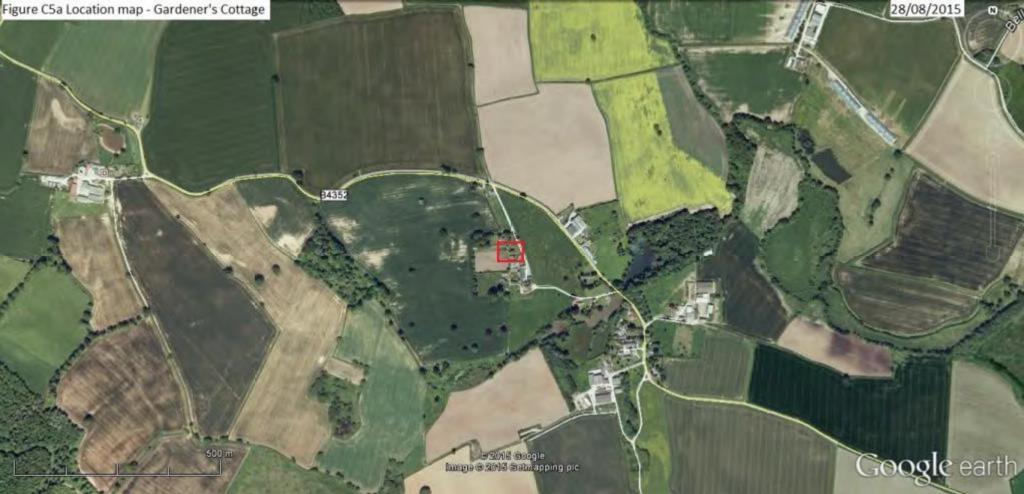

Map produced by MAGIC on 31 August, 2015.<br>Copyright resides with the data suppliers and the                                                                                                                                                                                                                                     |
| Reptile      | map must not be reproduced without their permission<br>Some information in MAGIC is a snapshot of the<br>information that is being maintained or continually<br>updated by the originating organisation. Please refe<br>to the metadata for details as information may be<br>illustrative or representative rather than definitive |

a: this stage.



THERE STA

mel

Google earth

0

© 2015 Google image © 2015 Getmapping.plc © 2015 Infoterra Lio & Bluesky

B4352



Figure C5a Location map - Gardener's Cottage

Station - State

the mail water

28/08/2015

N

0.3

B4352

Google earth

© 2015 Google Image © 2015 Gefmacpinglp.e

Preide



SOW

Google earth

Babile Google Image B 2015 Betmapping plc