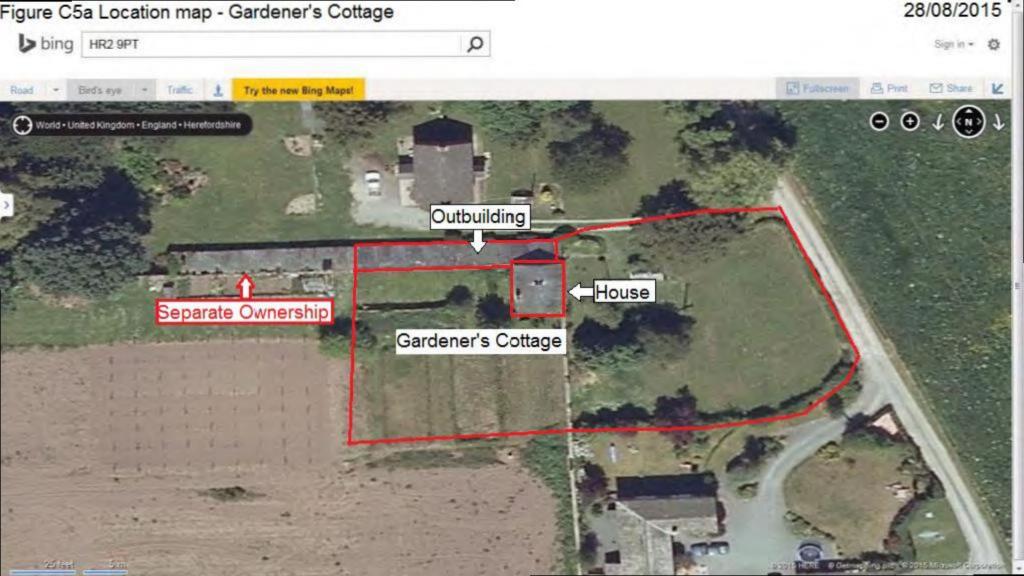

a: this stage.

THERE STA

mel

Google earth

0

© 2015 Google image © 2015 Getmapping.plc © 2015 Infoterra Lio & Bluesky

B4352

Figure C5a Location map - Gardener's Cottage