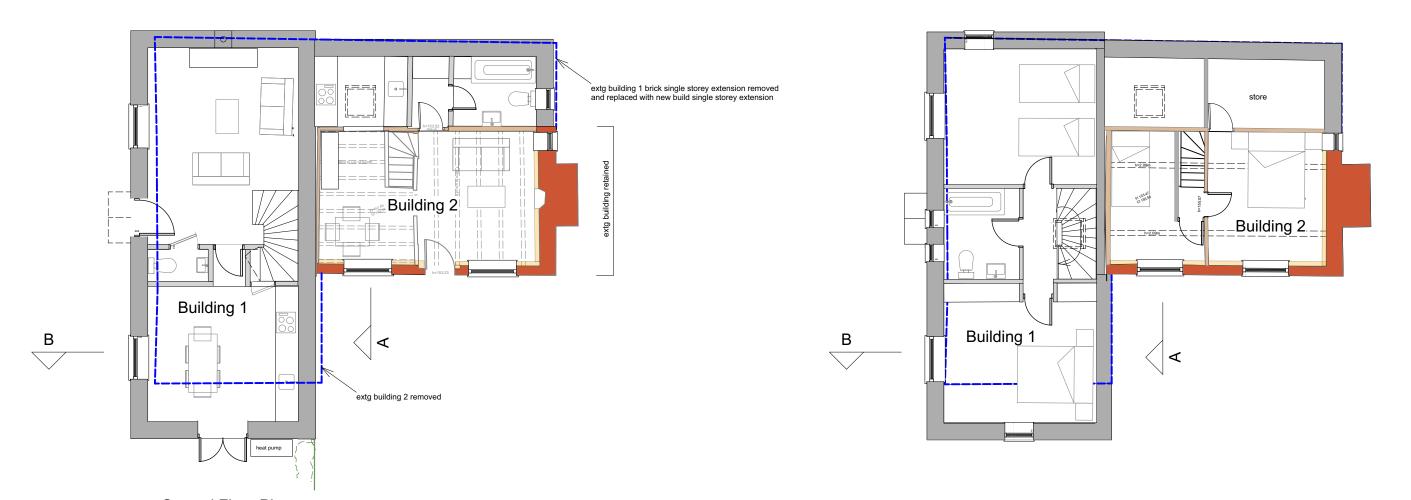

Building 1:

Existing Building 2:

Existing building 1 removed and new build dwelling constructed See also section BB on PL006

Timber frame repaired Insulated linings to extg external walls internally Insulating lime render externally

Section AA

| Christopher Balme Conservation |          |    |  |                               |        |     |
|--------------------------------|----------|----|--|-------------------------------|--------|-----|
| Dobbyn's Pitch, Much Marcle    |          |    |  | Building 1 & 2 Proposed Plans |        |     |
| H. Weston and Sons Ltd         |          |    |  |                               |        |     |
| 1:100@A3                       | 09.12.21 | CB |  | MMC                           | PL-002 | Rev |