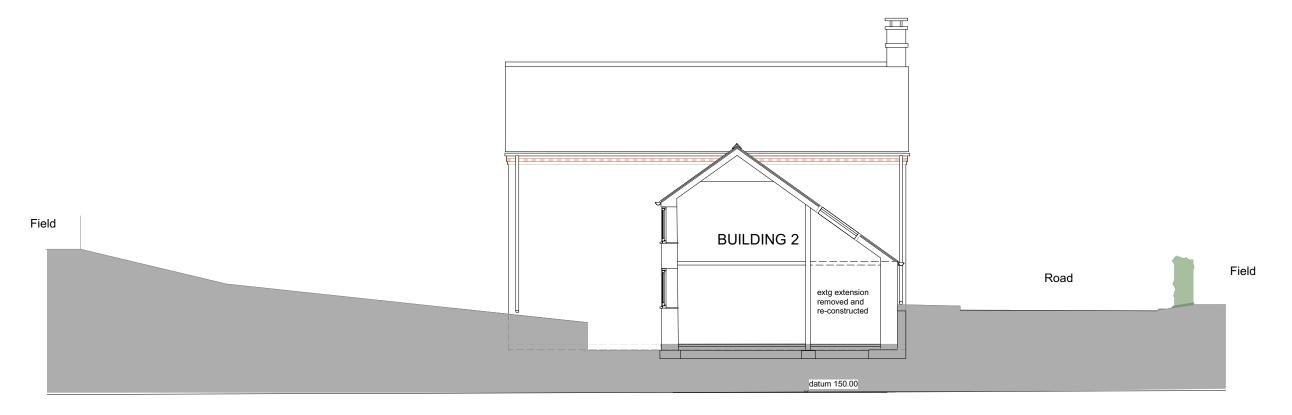

## External ground levels lowered, land drain installed. Ground floor upgraded. OPC concrete slab removed, limecrete on foamglass or similar benign insulating floor with underfloor heating. Including underpinning where essential

Building 1:

Existing Building 2:

Existing building 1 removed and new build dwelling constructed See also section BB on PL006

Timber frame repaired Insulated linings to extg external walls internally Insulating lime render externally