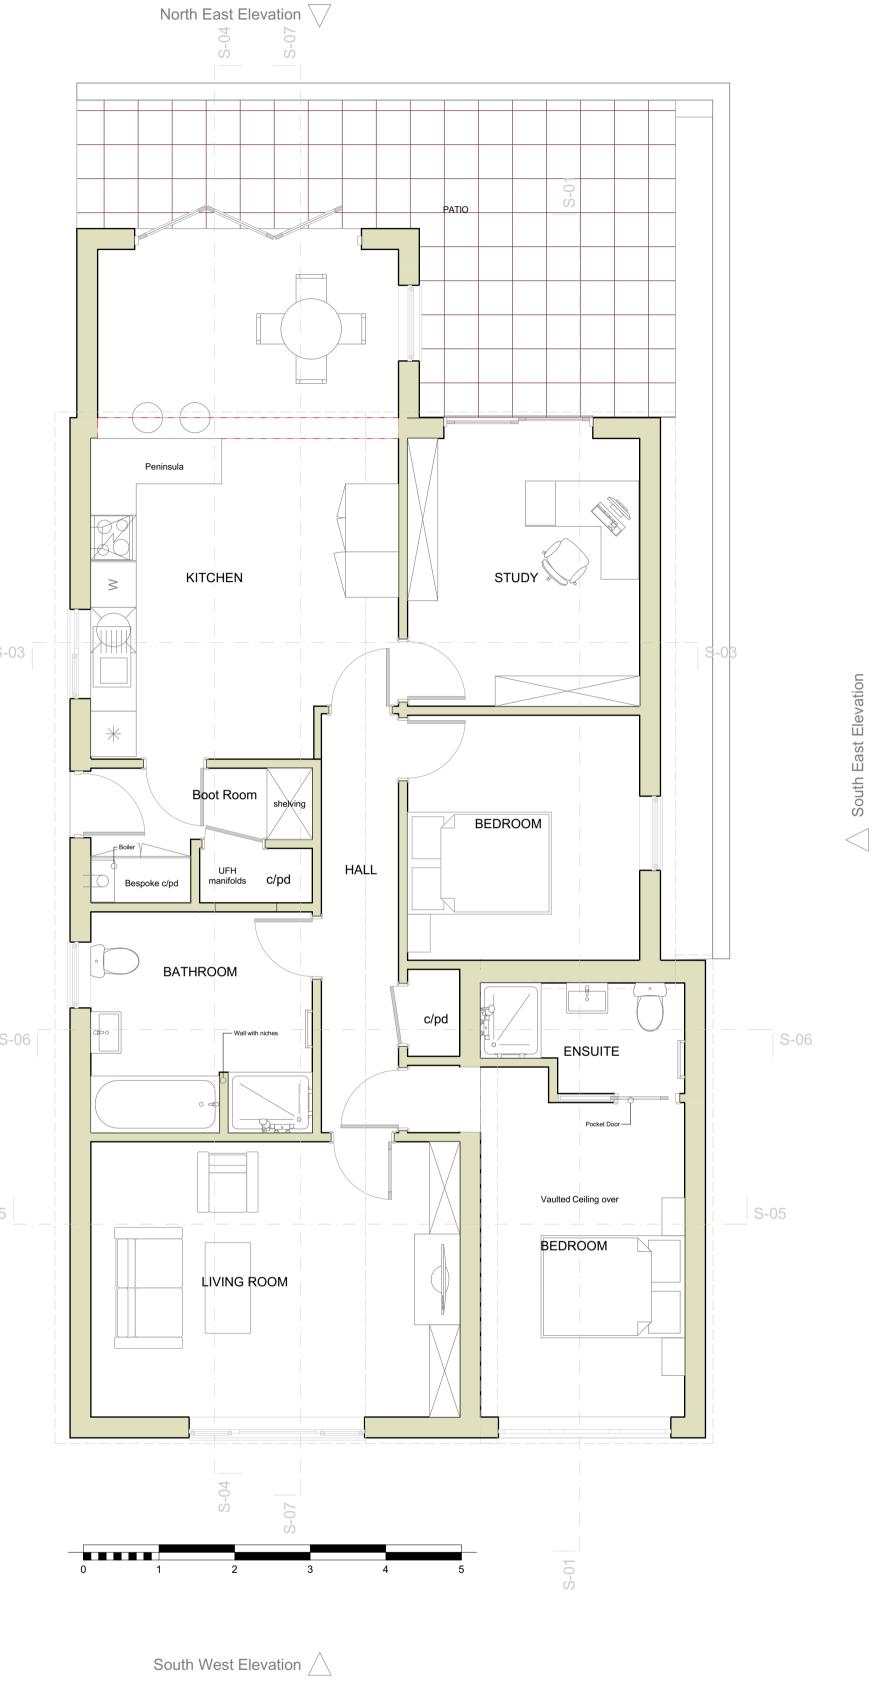

Ground Floor (10) 1:50 Figured Dimensions only to be taken from this drawing.
All dimensions are to be checked on site before any work is put in hand. **If in doubt, ask** 

Some steels and other structural details omitted for

Site Address STONELEIGH Ross On Wye HR9 7HR

STONELEIGH SINGLE STOREY REAR **EXTENSION & ALTERATIONS** 

Drawing Name

## PROPOSED GROUND FLOOR PLAN

**CONCEPT DESIGN** Drawn by **TM** Date of Issue Checked by **TES** 18/03/2020

Drawing Scale

**Drawing Status** 

**1:50** @A1 Cheltenham

1228\_A\_02\_PL\_09