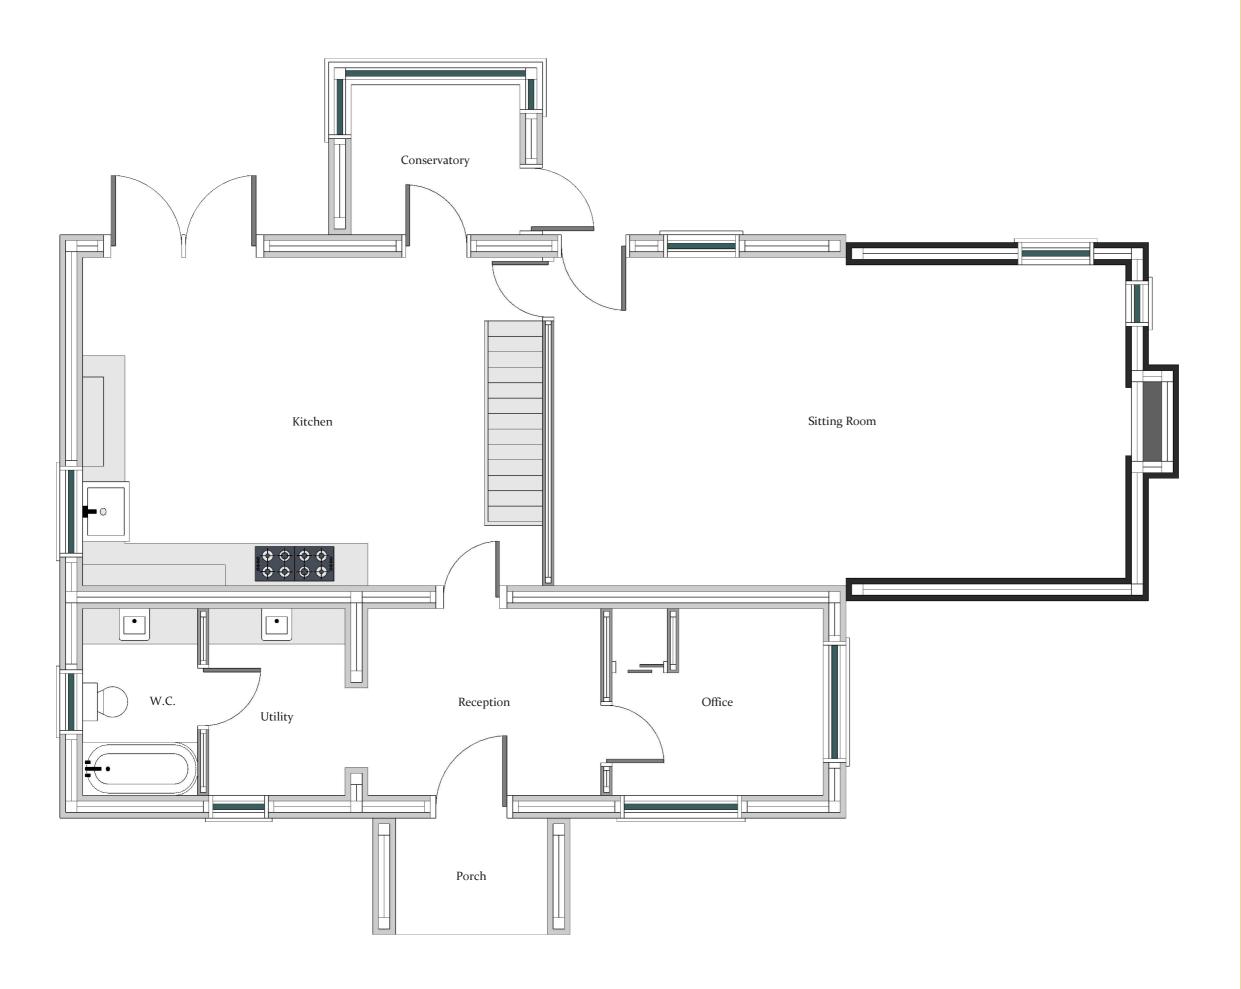

# Proposed Ground Floor Plan

#### **PROJECT TITLE**

Extension Of The Sitting Room And A New Double Bedroom

#### **DRAWING TITLE**

Proposed Ground Floor Plan

#### **NOTES**

- The chimney and the end wall of the 'Sitting Room' will be removed.
- The outside brickwork is to be stepped in 100mm.
- The extension will carry the room through at the same floor height.
- The new chimney is to be built on the end of the new wall.
- The external brickwork of the extension is to match the existing brickwork.
- The new windows are to match the existing windows.