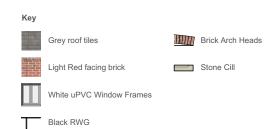

## REVISIONS REV: DATE - DRAWN - CHECKED: NOTES

Rev: DATE - DRAWN - CHECKED: NOTES
-: 17.03.21 - DC: Drawing created.
A: 12.04.21 - LM - BWh: Key stones removed. Materials key amended.
E: 04.05.21 - BWh - RJF: Front elevation windows amended.
C: 17.05.21 - BWh - RJF: Scale bar added.