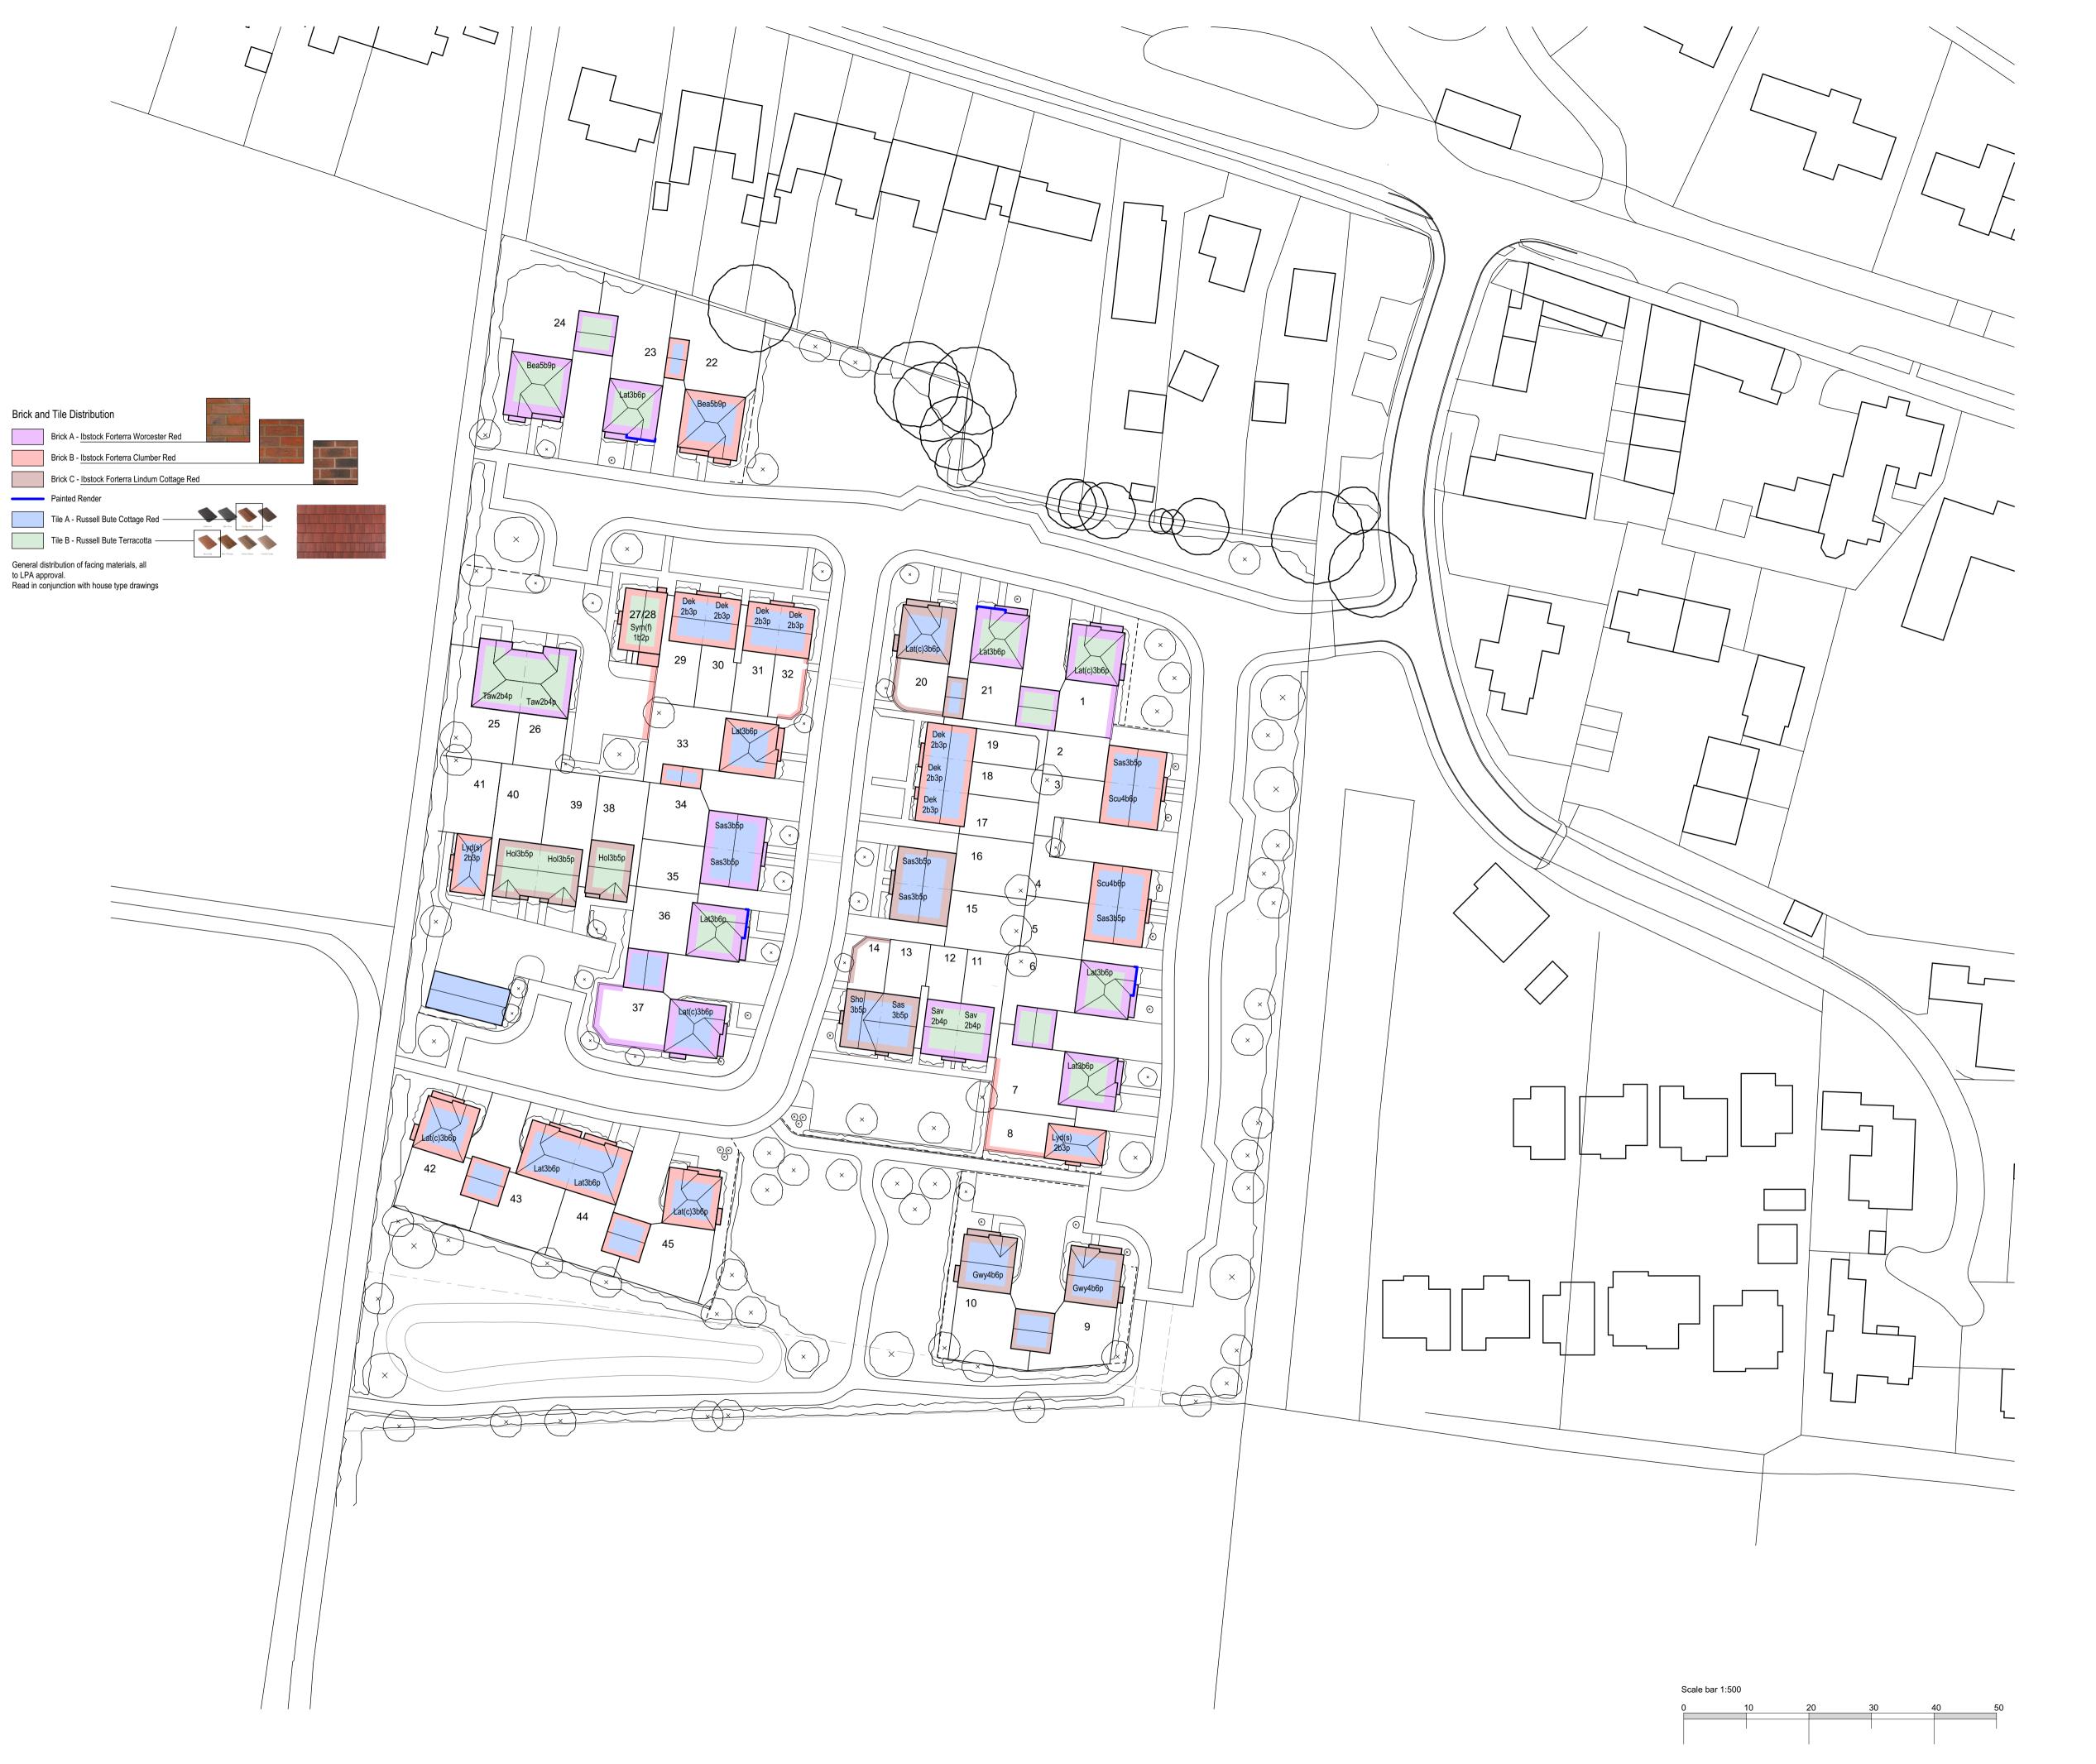

Drawing title: Materials Distribution Plan Land at Breinton Lee, Hereford 1:500 @ A1 July 2022 Cotswold Oak Ltd

Checked: JE Drawn by: Project & Drawing Nos.: 21.20.004 PL108

coombes: everitt architects limited 105-107 <u>RIBA</u> Bath Road Cheltenham