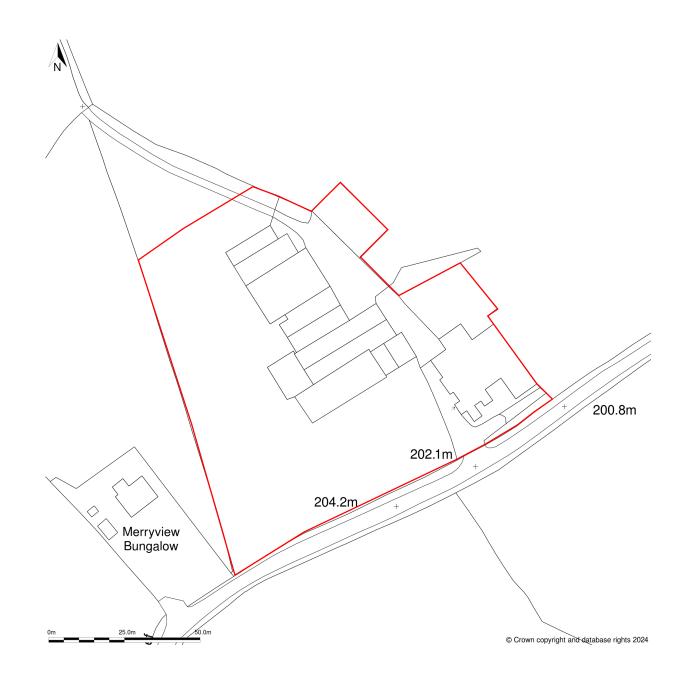

|                           | Greenleaf Architecture<br>Rough Farm<br>Garway Hill<br>HR2 8HD |           |                    |
|---------------------------|----------------------------------------------------------------|-----------|--------------------|
|                           | www.g                                                          | reenleafa | architecture.co.uk |
| <b>Green</b> leaf         |                                                                |           |                    |
|                           |                                                                |           |                    |
| Project                   | Merri-folde farm, Orcop                                        |           |                    |
| Client                    |                                                                | Mr        | & Mrs Farr         |
| Dwg Title                 |                                                                | Lo        | cation plan        |
| Dwg no. 306               | A0(                                                            | 01        | Revision           |
| <sup>Sca</sup> 1 : 1250 @ | A3                                                             | Date      |                    |
|                           |                                                                |           |                    |

Graphic Scale 1:1250