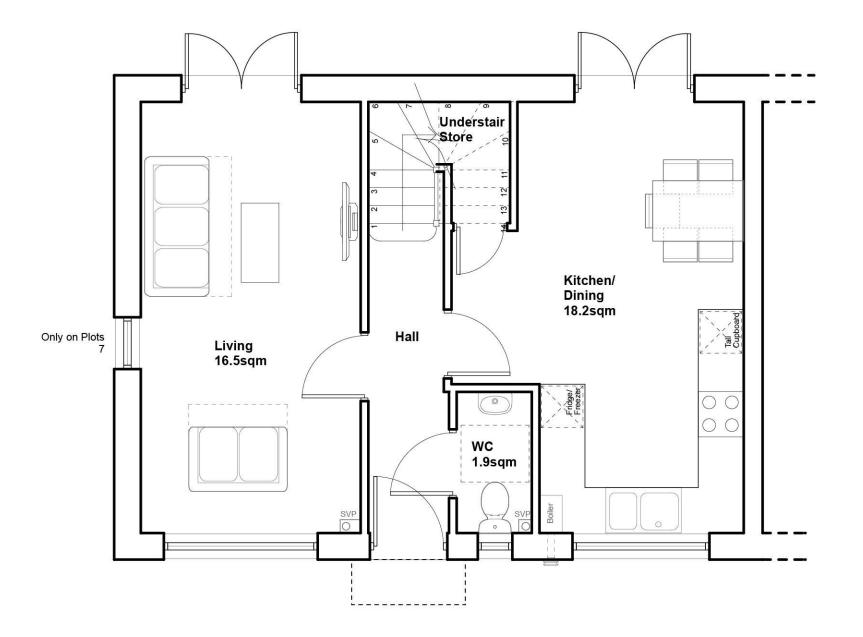

3Bed House (Type 2)

@ 90.8sqm

#### DRAWING TITLE

3Bed House House Type 2 Ground Floor

# PROJECT

Middleton Avenue, Ross-On-Wye