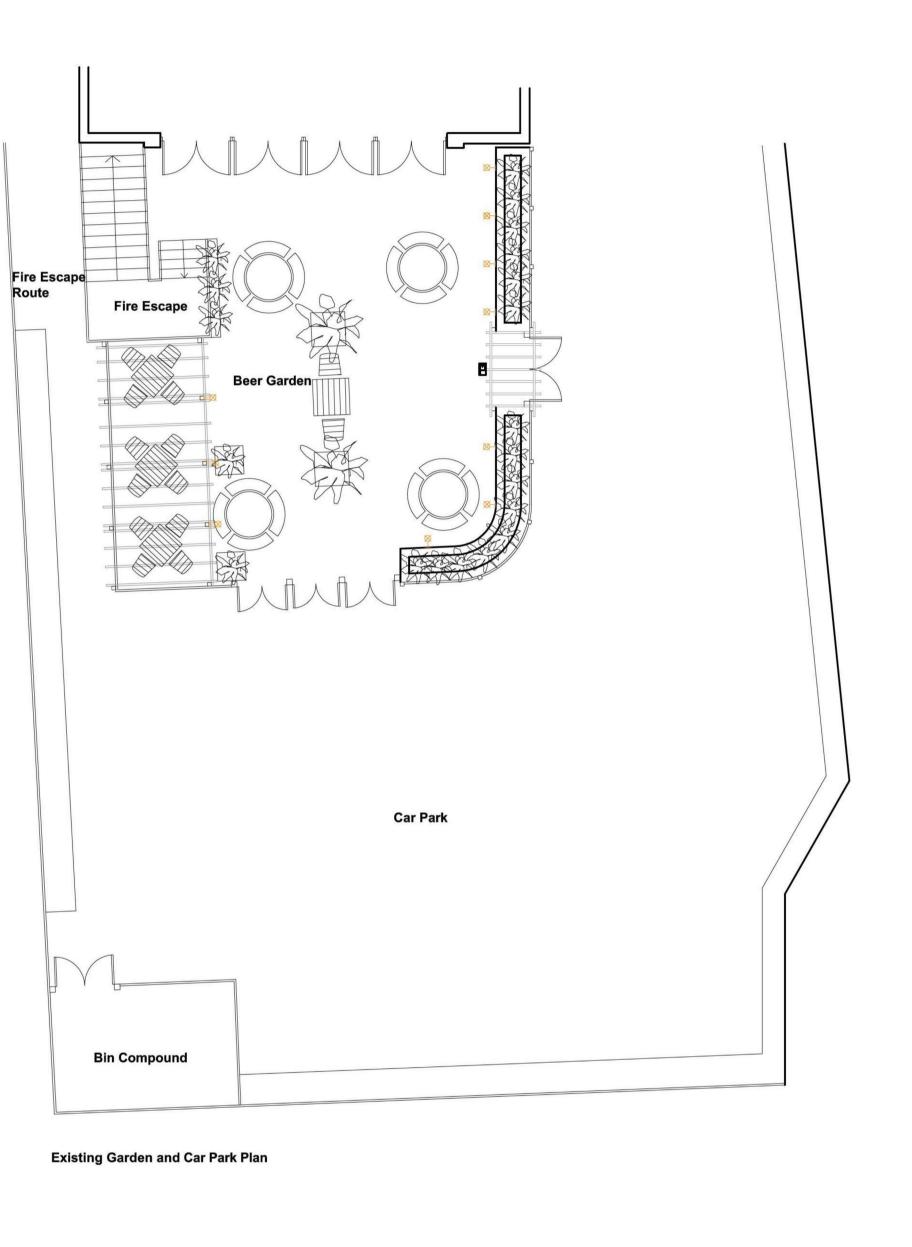

## boyce associates b t. 01246 556200 f. 01246 557720

w. boyce-associates.co.uk e. admin@boyce-associates.co.uk

Ashton Studios, 28 Abercrombie Street. Chesterfield. S41 7LW

| JD Wetherspoon                     |             |                          |          |  |  |  |  |
|------------------------------------|-------------|--------------------------|----------|--|--|--|--|
| Kings Fee<br>49-53 Commercial Road | drawing     | Existing External Layout |          |  |  |  |  |
| Hereford                           | scale       | 1:100 @ A1               |          |  |  |  |  |
| SW                                 | status      |                          |          |  |  |  |  |
| 08.10.2014                         | drawing no. | 2375_01                  | rev<br>A |  |  |  |  |
|                                    |             |                          |          |  |  |  |  |