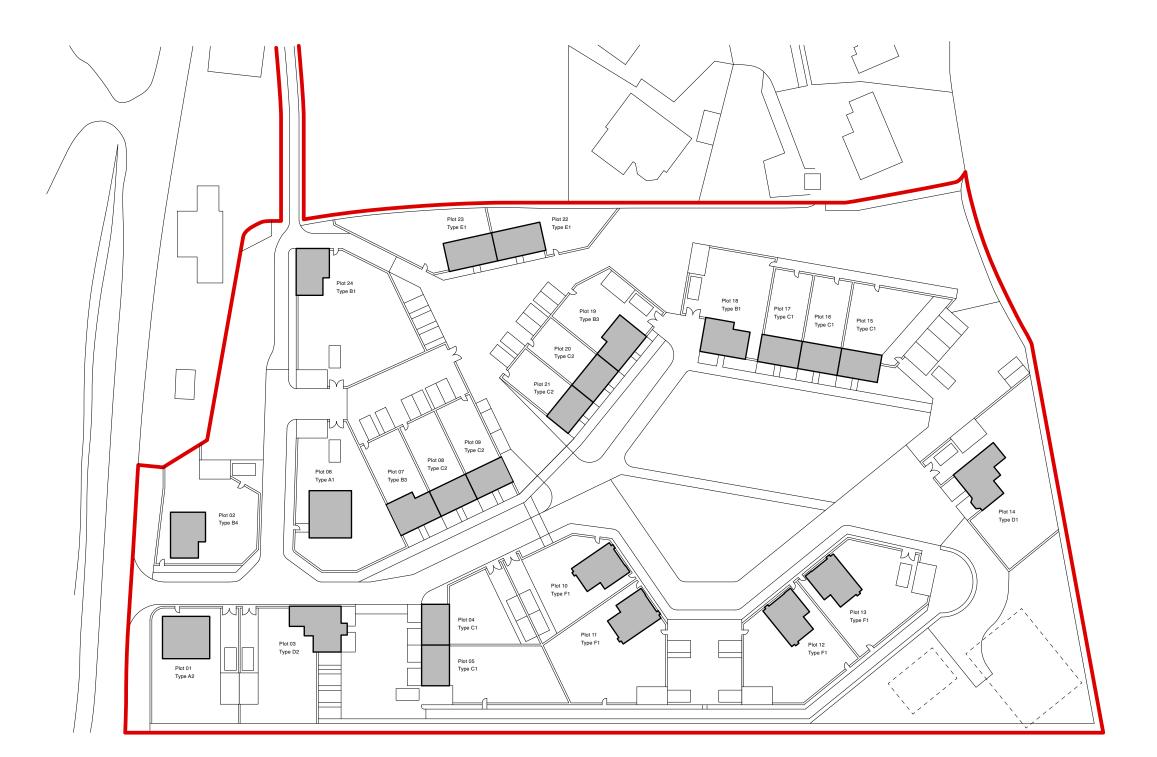

| Plot | Туре | Materials                                                                                                                                                      |
|------|------|----------------------------------------------------------------------------------------------------------------------------------------------------------------|
| 1    | A2   | Walls: Painted Brick, Roof: Slate Tiles, Dormer: Lead, Chimney: Painted Brick, Lintels: Brick / Natural Timber, Porch: See 'Type 4'                            |
| 2    | B4   | Walls: Painted Brick, Roof: Slate Tiles, Chimney: Brick (Not Painted), Lintels: Brick / Natural Timber, Facade Niche: Brick (Not Painted), Porch: See 'Type 3' |
| 3    | D2   | Walls: Painted Brick, Roof: Slate Tiles, Chimney: Stone, Lintels: Brick / Natural Timber, Porch: See 'Type 6'                                                  |
| 4    | C1   | Walls: Painted Brick, Roof: Slate Tiles, Chimney: Painted Brick, Lintels: Brick / Natural Timber, Porch: See 'Type 1'                                          |
| 5    | C1   | Walls: Painted Brick, Roof: Slate Tiles, Chimney: Painted Brick, Lintels: Brick / Natural Timber, Porch: See 'Type 1'                                          |
| 6    | A1   | Walls: Stone, Roof: Slate Tiles, Dormer: Lead, Chimney: Stone, Lintels: Natural Timber, Porch: See 'Type 4'                                                    |
| 7    | В3   | Walls: Rendered, Roof: Slate Tiles, Chimney: Stone, Lintels: Natural Timber                                                                                    |
| 8    | C2   | Walls: Rendered, Roof: Slate Tiles, Chimney: Rendered, Lintels: Natural Timber, Porch: See 'Type 2'                                                            |
| 9    | C2   | Walls: Rendered, Roof: Slate Tiles, Chimney: Rendered, Lintels: Natural Timber, Porch: See 'Type 2'                                                            |
| 10   | F1   | Walls: Painted Brick, Roof: Slate Tiles, Chimney: Stone, Lintels: Brick / Natural Timber, Bargeboard: Painted Timber, Gable: Rendered                          |
| 11   | F1   | Walls: Painted Brick, Roof: Slate Tiles, Chimney: Stone, Lintels: Brick / Natural Timber, Bargeboard: Painted Timber, Gable: Rendered                          |
| 12   | F1   | Walls: Painted Brick, Roof: Slate Tiles, Chimney: Stone, Lintels: Brick / Natural Timber, Bargeboard: Painted Timber, Gable: Rendered                          |
| 13   | F1   | Walls: Painted Brick, Roof: Slate Tiles, Chimney: Stone, Lintels: Brick / Natural Timber, Bargeboard: Painted Timber, Gable: Rendered                          |
| 14   | D1   | Walls: Painted Brick, Roof: Slate Tiles, Chimney: Stone, Lintels: Brick / Natural Timber, Bay Window: Stone, Porch: See 'Type 3'                               |
| 15   | C1   | Walls: Painted Brick, Roof: Slate Tiles, Chimney: Painted Brick, Lintels: Brick / Natural Timber, Porch: See 'Type 1'                                          |
| 16   | C1   | Walls: Painted Brick, Roof: Slate Tiles, Chimney: Painted Brick, Lintels: Brick / Natural Timber, Porch: See 'Type 1'                                          |
| 17   | C1   | Walls: Painted Brick, Roof: Slate Tiles, Chimney: Painted Brick, Lintels: Brick / Natural Timber, Porch: See 'Type 1'                                          |
| 18   | B1   | Walls: Painted Brick, Roof: Slate Tiles, Chimney: Painted Brick, Lintels: Brick / Natural Timber, Porch: See 'Type 5'                                          |
| 19   | В3   | Walls: Rendered, Roof: Slate Tiles, Chimney: Stone, Lintels: Natural Timber                                                                                    |
| 20   | C2   | Walls: Rendered, Roof: Slate Tiles, Chimney: Rendered, Lintels: Natural Timber, Porch: See 'Type 2'                                                            |
| 21   | C2   | Walls: Rendered, Roof: Slate Tiles, Chimney: Rendered, Lintels: Natural Timber, Porch: See 'Type 2'                                                            |
| 22   | E1   | Walls: Rendered, Roof: Slate Tiles, Chimney: Stone, Lintels: Natural Timber, Canopy: Slate Roof / Painted Bargeboard                                           |
| 23   | E1   | Walls: Rendered, Roof: Slate Tiles, Chimney: Stone, Lintels: Natural Timber, Canopy: Slate Roof / Painted Bargeboard                                           |
| 24   | B1   | Walls: Painted Brick, Roof: Slate Tiles, Chimney: Painted Brick, Lintels: Brick / Natural Timber, Porch: See 'Type 5'                                          |

Note for 'Porch Types', please refer to drawing 2368-062

- General Notes:

  1. This drawing is to be read in conjunction with other consultants drawings

  2. Check site conditions prior to commencement of work