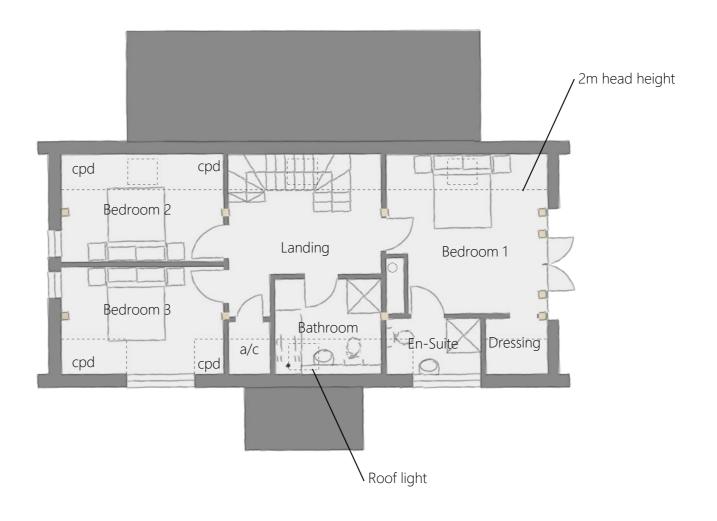

HOUSE, PLOT 10 (FULL APPLICATION)

OAKWRIGHTS

T.J. CRUMP OAKWRIGHTS LTD The lakes, swainshill, Hereford, hr4 7PU

CLIENT MR T CRUMP PROPOSED HOUSE, PLOT 10 SITE ADDRESS
THE LAKES, SWAINSHILL,
HEREFORD, HR4 7PU