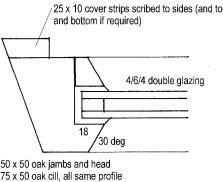

## NOTES

Timber: to Client choice. For paint finish use unsorted Scandinavian Redwood, pressure treated and painted with microporous, flexible, opaque low-sheen paint finish eg Solignum Architectural Opaque Woodstain. Hardwood cills and glazing beads.

Alternatively, use kiln dried English or European oak with oil finish (as for S1 and S2) - timber source to be agreed with Client.

All glazing rebates 18mm deep and all beads fixed internally.

Glazing: 24mm low emissivity double glazed units, argon gas filled. The final glazing installation and glazing system to be as recommended by glazier as part of the glazing guarantee. If a 'fully bedded' or 'heel bead' method of glazing is used, drainage need not be provided. All glazing must be in compliance with Part N and toughened/laminated wherever required by this - glazier to certify.

Ironmongery: to Client choice.

Night vents : use lockable stepped latches on windows to allow for background ventilation. Alternatively build in pre-formed night vents. Build in pre-formed night vent to door transom rail.

Joinery details are for Planning Condition Approval and fabrication only. Building-in details, eg dpc's, are not shown.

E - E - Windows W1, W2, W3, W4

| iday                       | This is not a complete working drawing; for<br>Planning and Building Regulations use only.                                                                                                                                                                                                                       | January 2015                                |
|----------------------------|------------------------------------------------------------------------------------------------------------------------------------------------------------------------------------------------------------------------------------------------------------------------------------------------------------------|---------------------------------------------|
| lin                        | Additional information may be required as<br>work proceeds. Do not scale.<br>This is a drawing based on third party data<br>and as such is subject to site survey.<br>Services and ground investigation reports<br>were not available at the date of issue.<br>This drawing is for use only with the named site. | Scale 1:2  Preliminary First Issue Revision |
|                            | Copyright © 2015. Original sheet size A3.                                                                                                                                                                                                                                                                        | Drawing No                                  |
| design.co.uk<br>Consultant | 0 40mm@1:2                                                                                                                                                                                                                                                                                                       | 767-12                                      |