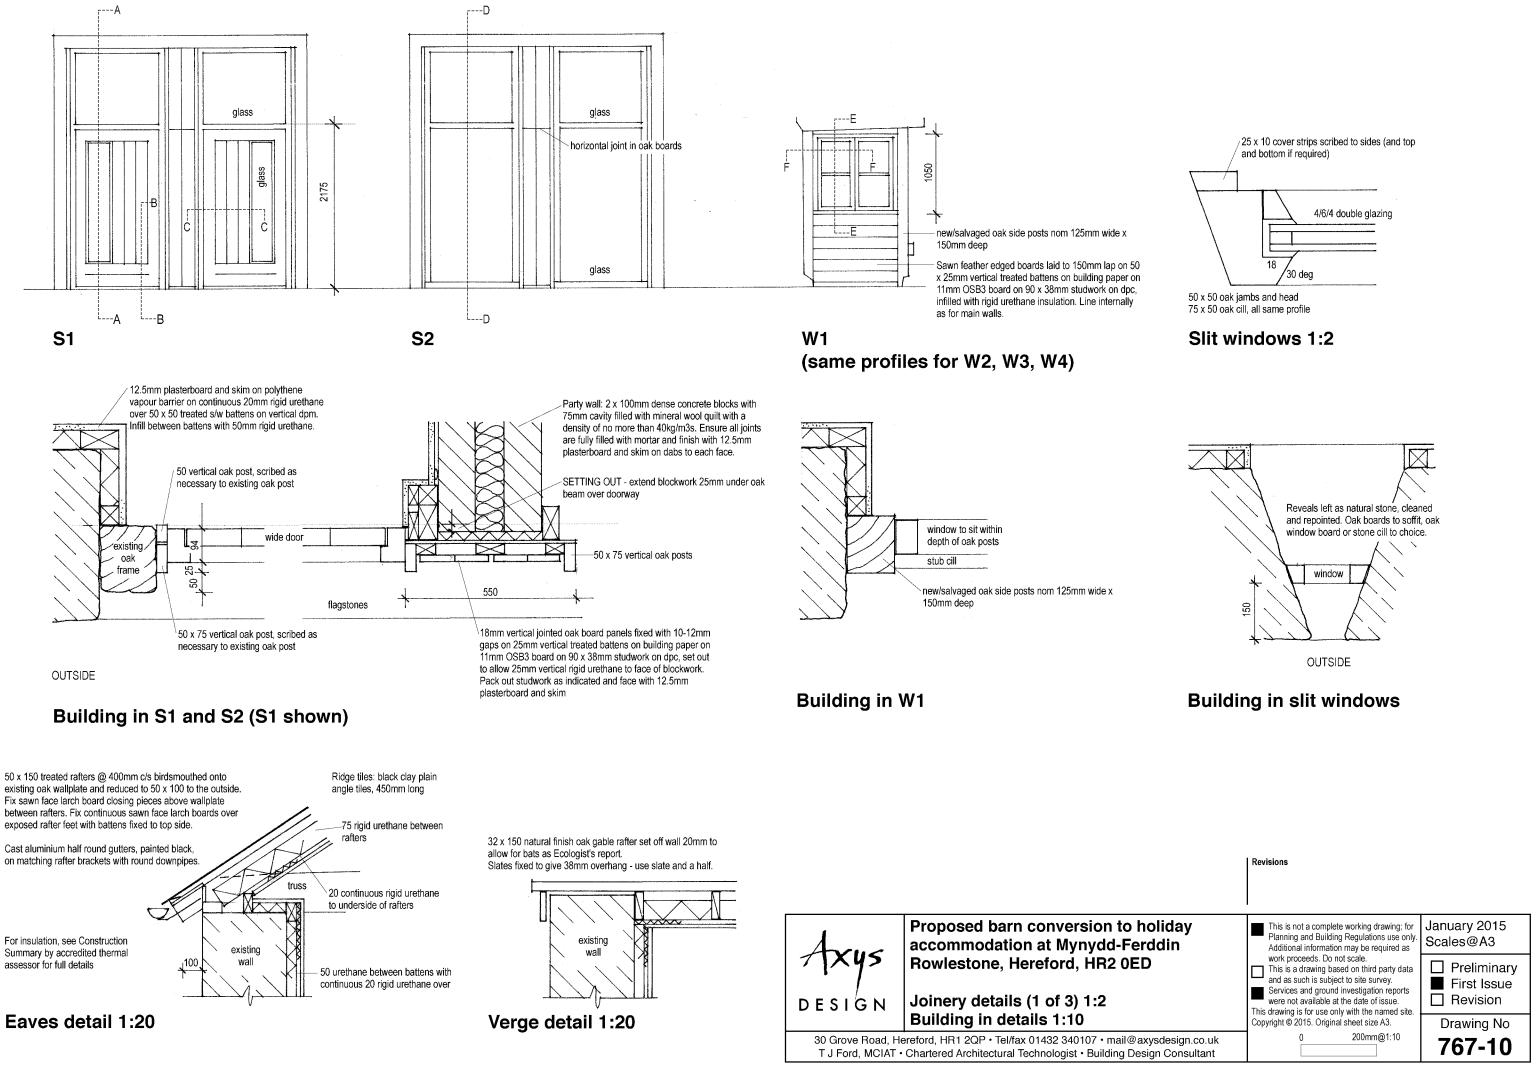

# **Ground Floor**

Transom

Doors

Vertical section

Door D1 - Bedroom 1, Unit 2

Horizontal sections

## NOTES

Timber: to Client choice. For paint finish use unsorted Scandinavian Redwood, pressure treated and painted with microporous, flexible, opaque low-sheen paint finish eg Solignum Architectural Opaque Woodstain. Hardwood cills and glazing beads.

Alternatively, use kiln dried English or European oak with oil finish (as for S1 and S2) - timber source to be agreed with Client.

All glazing rebates 18mm deep and all beads fixed internally.

Glazing: 24mm low emissivity double glazed units, argon gas filled. The final glazing installation and glazing system to be as recommended by glazier as part of the glazing guarantee. If a 'fully bedded' or 'heel bead' method of glazing is used, drainage need not be provided. All glazing must be in compliance with Part N and toughened/laminated wherever required by this - glazier to certify.

Ironmongery: to Client choice.

Night vents : use lockable stepped latches on windows to allow for background ventilation. Alternatively build in pre-formed night vents. Build in pre-formed night vent to door transom rail.

Joinery details are for Planning Condition Approval and fabrication only. Building-in details, eg dpc's, are not shown.

E - E - Windows W1, W2, W3, W4

| iday                       | This is not a complete working drawing; for<br>Planning and Building Regulations use only.                                                                                                                                                                                                                       | January 2015                                |
|----------------------------|------------------------------------------------------------------------------------------------------------------------------------------------------------------------------------------------------------------------------------------------------------------------------------------------------------------|---------------------------------------------|
| lin                        | Additional information may be required as<br>work proceeds. Do not scale.<br>This is a drawing based on third party data<br>and as such is subject to site survey.<br>Services and ground investigation reports<br>were not available at the date of issue.<br>This drawing is for use only with the named site. | Scale 1:2  Preliminary First Issue Revision |
|                            | Copyright © 2015. Original sheet size A3.                                                                                                                                                                                                                                                                        | Drawing No                                  |
| design.co.uk<br>Consultant | 0 40mm@1:2                                                                                                                                                                                                                                                                                                       | 767-12                                      |