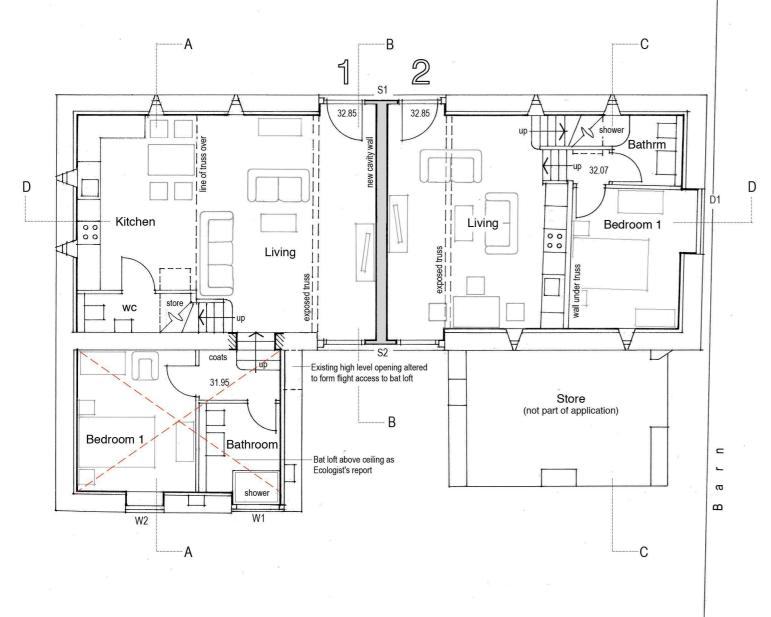

### Proposed barn conversion to holiday accommodation at Mynydd-Ferddin xus Rowlestone, Hereford, HR2 0ED **Proposed Floor Plans** DESIGN Read with joinery building-in drawings 767-10 30 Grove Road, Hereford, HR1 2QP • Tel/fax 01432 340107 • mail@axysdesign.co.uk

# **Ground Floor**

Transom

Doors

Vertical section

Door D1 - Bedroom 1, Unit 2

Horizontal sections