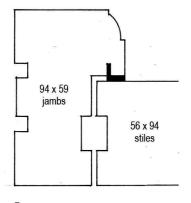

# **Ground Floor**

Transom

Doors

Vertical section

Door D1 - Bedroom 1, Unit 2

Horizontal sections