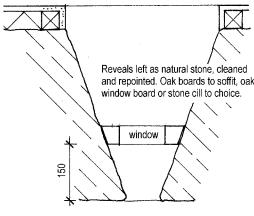

09.

Reproduction in whole or part is prohibited without the prior permission of Ordnance Survey.

Ordnance Survey, the OS Symbol and OS Sitemap are registered trademarks of Ordnance Survey, the national mapping agency of Great Britain.

The representation of a road, track or path is no evidence of a right of way.



Supplied by: Hereford Map Centre Serial number: 00328800 Centre coordinates: 335188 228542







### Proposed barn conversion to holiday accommodation at Mynydd-Ferddin xus Rowlestone, Hereford, HR2 0ED **Proposed Floor Plans** DESIGN Read with joinery building-in drawings 767-10 30 Grove Road, Hereford, HR1 2QP • Tel/fax 01432 340107 • mail@axysdesign.co.uk

T J Ford, MCIAT, ACIOB • Chartered Architectural Technologist • Building Design Consultant

# **Ground Floor**















Transom



Doors





Vertical section

Door D1 - Bedroom 1, Unit 2

Horizontal sections

## NOTES

Timber: to Client choice. For paint finish use unsorted Scandinavian Redwood, pressure treated and painted with microporous, flexible, opaque low-sheen paint finish eg Solignum Architectural Opaque Woodstain. Hardwood cills and glazing beads.

Alternatively, use kiln dried English or European oak with oil finish (as for S1 and S2) - timber source to be agreed with Client.

All glazing rebates 18mm deep and all beads fixed internally.

Glazing: 24mm low emissivity double glazed units, argon gas filled. The final glazing installation and glazing system to be as recommended by glazier as part of the glazing guarantee. If a 'fully bedded' or 'heel bead' method of glazing is used, drainag