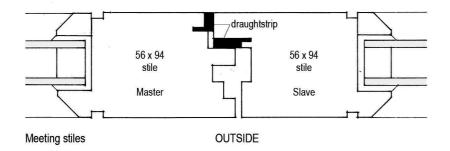

# **Ground Floor**

Transom

Doors

Vertical section

Door D1 - Bedroom 1, Unit 2

Horizontal sections