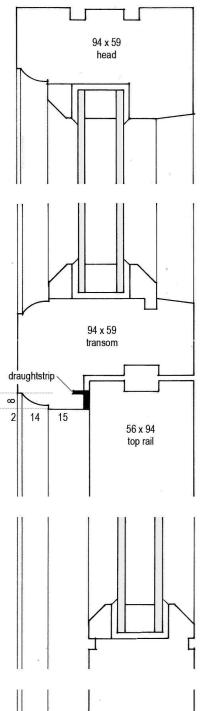

# **Ground Floor**

Transom

Doors

Vertical section

Door D1 - Bedroom 1, Unit 2

Horizontal sections