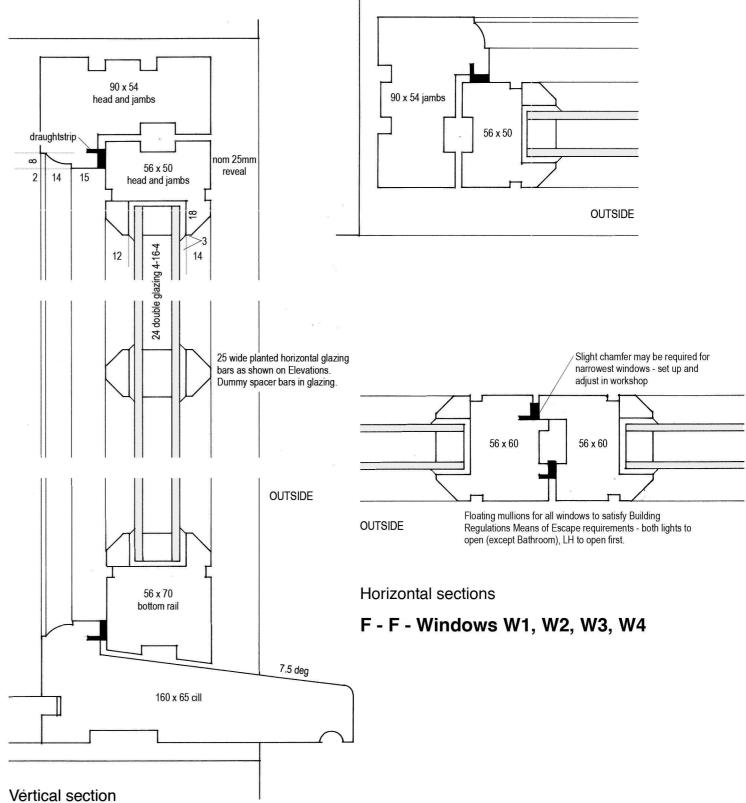

## NOTES

Timber: to Client choice. For paint finish use unsorted Scandinavian Redwood, pressure treated and painted with microporous, flexible, opaque low-sheen paint finish eg Solignum Architectural Opaque Woodstain. Hardwood cills and glazing beads.

Alternatively, use kiln dried English or European oak with oil finish (as for S1 and S2) - timber source to be agreed with Client.

All glazing rebates 18mm deep and all beads fixed internally.

Glazing: 24mm low emissivity double glazed units, argon gas filled. The final glazing installation and glazing system to be as recommended by glazier as part of the glazing guarantee. If a 'fully bedded' or 'heel bead' method of glazing is used, drainage need not be provided. All glazing must be in compliance with Part N and toughened/laminated wherever required by this - glazier to certify.

Ironmongery: to Client choice.

Night vents : use lockable stepped latches on windows to allow for background ventilation. Alternatively build in pre-formed night vents. Build in pre-formed night vent to door transom rail.

Joinery details are for Planning Condition Approval and fabrication only. Building-in details, eg dpc's, are not shown.

E - E - Windows W1, W2, W3, W4

| iday                       | This is not a complete working drawing; for<br>Planning and Building Regulations use only.                                                                                                                                                                                                                       | January 2015                                |
|----------------------------|------------------------------------------------------------------------------------------------------------------------------------------------------------------------------------------------------------------------------------------------------------------------------------------------------------------|---------------------------------------------|
| lin                        | Additional information may be required as<br>work proceeds. Do not scale.<br>This is a drawing based on third party data<br>and as such is subject to site survey.<br>Services and ground investigation reports<br>were not available at the date of issue.<br>This drawing is for use only with the named site. | Scale 1:2  Preliminary First Issue Revision |
|                            | Copyright © 2015. Original sheet size A3.                                                                                                                                                                                                                                                                        | Drawing No                                  |
| design.co.uk<br>Consultant | 0 40mm@1:2                                                                                                                                                                                                                                                                                                       | 767-12                                      |