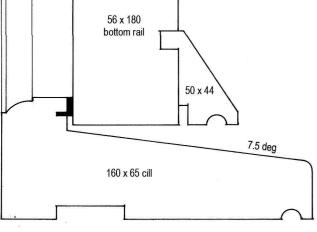

# **Ground Floor**

Transom

Doors

Vertical section

Door D1 - Bedroom 1, Unit 2

Horizontal sections

## NOTES

Timber: to Client choice. For paint finish use unsorted Scandinavian Redwood, pressure treated and painted with microporous, flexible, opaque low-sheen paint finish eg Solignum Architectural Opaque Woodstain. Hardwood cills and glazing beads.

Alternatively, use kiln dried English or European oak with oil finish (as for S1 and S2) - timber source to be agreed with Client.

All glazing rebates 18mm deep and all beads fixed internally.

Glazing: 24mm low emissivity double glazed units, argon gas filled. The final glazing installation and glazing system to be as recommended by glazier as part of the glazing guarantee. If a 'fully bedded' or 'heel bead' method of glazing is used, drainage need not be provided. All glazing must be in compliance with Part N and toughened/laminated wherever required by this - glazier to certify.

Ironmongery: to Client choice.

Night vents : use lockable stepped latches on windows to allow for background ventilation. Alternatively build in pre-formed night vents. Build in pre-formed night vent to door transom rail.