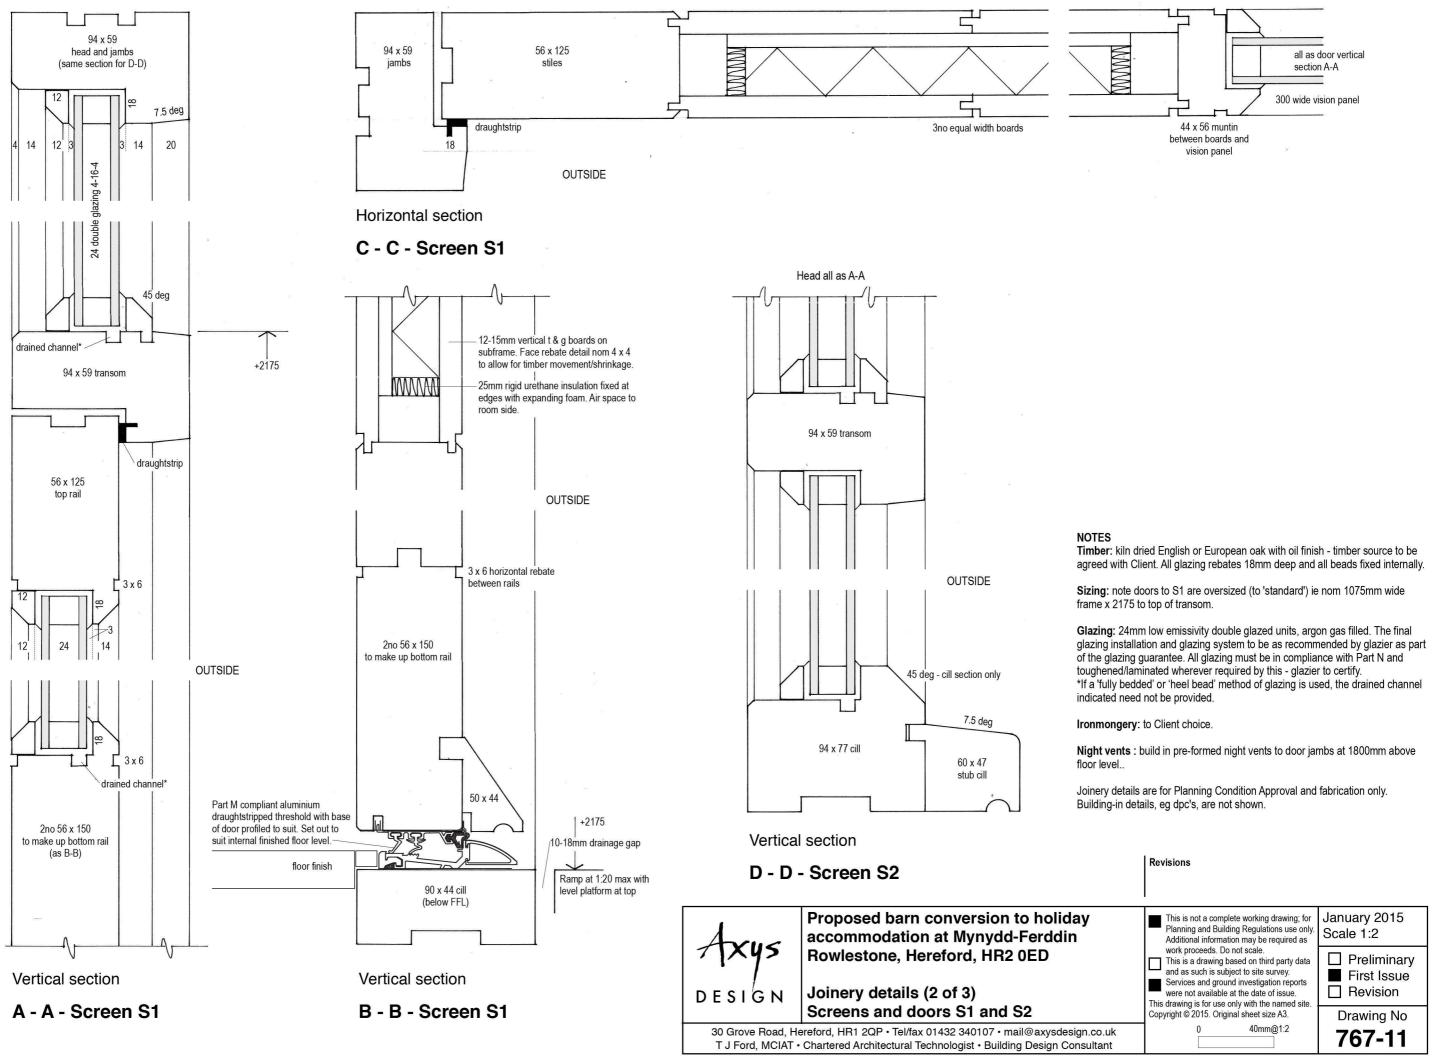

## NOTES

Timber: to Client choice. For paint finish use unsorted Scandinavian Redwood, pressure treated and painted with microporous, flexible, opaque low-sheen paint finish eg Solignum Architectural Opaque Woodstain. Hardwood cills and glazing beads.

Alternatively, use kiln dried English or European oak with oil finish (as for S1 and S2) - timber source to be agreed with Client.

All glazing rebates 18mm deep and all beads fixed internally.

Glazing: 24mm low emissivity double glazed units, argon gas filled. The final glazing installation and glazing system to be as recommended by glazier as part of the glazing guarantee. If a 'fully bedded' or 'heel bead' method of glazing is used, drainage need not be provided. All glazing must be in compliance with Part N and toughened/laminated wherever required by this - glazier to certify.

Ironmongery: to Client choice.

Night vents : use lockable stepped latches on windows to allow for background ventilation. Alternatively build in pre-formed night vents. Build in pre-formed night vent to door transom rail.

Joinery details are for Planning Condition Approval and fabrication only. Building-in details, eg dpc's, are not shown.

E - E - Windows W1, W2, W3, W4

| iday                       | This is not a complete working drawing; for<br>Planning and Building Regulations use only.                                                                                                                                                                                                                       | January 2015                                |
|----------------------------|------------------------------------------------------------------------------------------------------------------------------------------------------------------------------------------------------------------------------------------------------------------------------------------------------------------|---------------------------------------------|
| lin                        | Additional information may be required as<br>work proceeds. Do not scale.<br>This is a drawing based on third party data<br>and as such is subject to site survey.<br>Services and ground investigation reports<br>were not available at the date of issue.<br>This drawing is for use only with the named site. | Scale 1:2  Preliminary First Issue Revision |
|                            | Copyright © 2015. Original sheet size A3.                                                                                                                                                                                                                                                                        | Drawing No                                  |
| design.co.uk<br>Consultant | 0 40mm@1:2                                                                                                                                                                                                                                                                                                       | 767-12                                      |