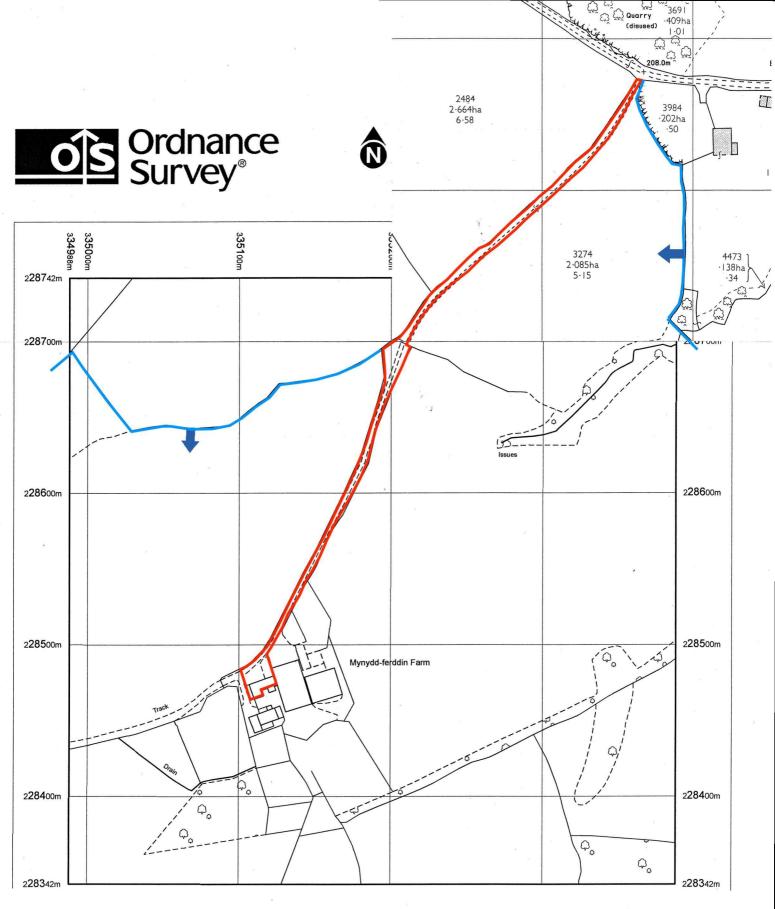

| 3. Site Address Details                                                                                                                                                                                                                           |                     |             |                   |                         |            |              |      |  |
|---------------------------------------------------------------------------------------------------------------------------------------------------------------------------------------------------------------------------------------------------|---------------------|-------------|-------------------|-------------------------|------------|--------------|------|--|
| Full postal address o                                                                                                                                                                                                                             | ofthesite           | e (includin | g full postcode w | here available)         |            | Description: |      |  |
| House:                                                                                                                                                                                                                                            |                     |             | Suffix:           |                         |            |              |      |  |
| House name:                                                                                                                                                                                                                                       | Stone Barn          |             |                   |                         |            |              |      |  |
| Street address:                                                                                                                                                                                                                                   | Mynydd-Ferddin Farm |             |                   |                         |            |              |      |  |
|                                                                                                                                                                                                                                                   |                     |             |                   |                         |            |              |      |  |
| Town/City:                                                                                                                                                                                                                                        | Rowlest             | one         |                   |                         |            |              |      |  |
| County:                                                                                                                                                                                                                                           | Herefordshire       |             |                   |                         |            |              |      |  |
| Post code:                                                                                                                                                                                                                                        | HR2 OE              | C           |                   |                         |            |              |      |  |
| Description of locat<br>(must be completed                                                                                                                                                                                                        |                     |             |                   |                         |            |              |      |  |
| Easting:                                                                                                                                                                                                                                          | ſ                   | 335134      |                   |                         |            |              |      |  |
| Northing:                                                                                                                                                                                                                                         | ĺ                   | 228473      |                   |                         |            |              |      |  |
|                                                                                                                                                                                                                                                   |                     |             |                   |                         |            |              |      |  |
| 4. Pre-applicati                                                                                                                                                                                                                                  | on Adv              | viœ         |                   |                         |            |              |      |  |
| Has assistance or pr                                                                                                                                                                                                                              | ior advic           | e been so   | ught from the loc | al authority about this | applicati  | on? (`Yes    | ( No |  |
| 5. Description o                                                                                                                                                                                                                                  | f Prop              | osal        |                   |                         |            |              |      |  |
|                                                                                                                                                                                                                                                   |                     |             |                   |                         |            |              |      |  |
| Conversion of stone                                                                                                                                                                                                                               | -                   |             |                   | ent as shown on the de  | ecision le | tter:        |      |  |
|                                                                                                                                                                                                                                                   |                     | 1           |                   |                         |            |              |      |  |
| Application reference number: P142135/CU Date of decision: 08/09/2014                                                                                                                                                                             |                     |             |                   |                         |            |              |      |  |
| Rease state the condition number(s) to which this application relates:<br>Condition number(s):                                                                                                                                                    |                     |             |                   |                         |            |              |      |  |
| 1                                                                                                                                                                                                                                                 | ,                   |             |                   |                         |            |              |      |  |
| Hasthe developme                                                                                                                                                                                                                                  | nt alread           | lystarted?  | ́С Ү              | es (ē No                |            |              |      |  |
|                                                                                                                                                                                                                                                   |                     |             |                   |                         |            |              |      |  |
| 6. Discharge of Condition(s)                                                                                                                                                                                                                      |                     |             |                   |                         |            |              |      |  |
| Rease provide a full description and/or list of the materials/details that are being submitted for approval:                                                                                                                                      |                     |             |                   |                         |            |              |      |  |
| Refer to drawings 767-10, 11 and 12                                                                                                                                                                                                               |                     |             |                   |                         |            |              |      |  |
| 7. Part Discharge of Condition(s)                                                                                                                                                                                                                 |                     |             |                   |                         |            |              |      |  |
|                                                                                                                                                                                                                                                   |                     |             |                   |                         |            |              |      |  |
| Are you seeking to discharge only part of a condition? ( Yes ( No                                                                                                                                                                                 |                     |             |                   |                         |            |              |      |  |
| 8. Site Visit                                                                                                                                                                                                                                     |                     |             |                   |                         |            |              |      |  |
|                                                                                                                                                                                                                                                   |                     |             |                   |                         |            |              |      |  |
| Can the site be seen from a public road, public footpath, bridleway or other public land? C Yes C No                                                                                                                                              |                     |             |                   |                         |            |              |      |  |
| If the planning authority needs to make an appointment to carry out a site visit, whom should they contact? (Please select only one)                                                                                                              |                     |             |                   |                         |            |              |      |  |
| The agent ( The applicant ( Other person                                                                                                                                                                                                          |                     |             |                   |                         |            |              |      |  |
| 9. Declaration                                                                                                                                                                                                                                    |                     |             |                   |                         |            |              |      |  |
|                                                                                                                                                                                                                                                   |                     |             |                   |                         |            |              |      |  |
| l/we hereby apply for planning permission/consent as described in this form and the accompanying plans/drawings and<br>additional information. I/we confirm that, to the best of my/our knowledge, any facts stated are true and accurate and any |                     |             |                   |                         |            |              |      |  |
| opinions given are the genuine opinions of the person(s) giving them.                                                                                                                                                                             |                     |             |                   |                         |            |              |      |  |

Produced 06.03.2009 from the Ordnance Survey National Geographic Database and incorporating surveyed revision available at this date. © Crown Copyright 2009.

Reproduction in whole or part is prohibited without the prior permission of Ordnance Survey.

Ordnance Survey, the OS Symbol and OS Sitemap are registered trademarks of Ordnance Survey, the national mapping agency of Great Britain.

The representation of a road, track or path is no evidence of a right of way.

Supplied by: Hereford Map Centre Serial number: 00328800 Centre coordinates: 335188 228542