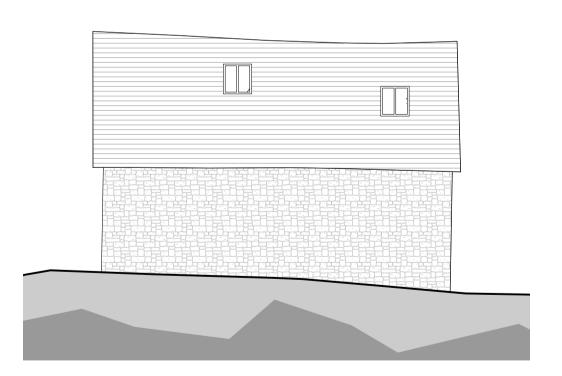

Front Elevation (East)
Scale: 1:100

Rear Elevation (West)
Scale: 1:100

Side Elevation (South)
Scale: 1:100

Side Elevation (North)
Scale: 1:100

- Do not scale off this drawing.
  Any discrepancies to be referred to the Architect.
  This drawing is to be read in conjunction with all relevant specifications and other drawings issued by the Architect, and other specialists.
  This drawing is copyright and is not to be reproduced without RRA permission.
  IF IN DOUBT, ASK.

## Barn 5

(Workshop with Annex Above): Gross Internal Floor Area: 79m<sup>2</sup>

**Barn Location** 

20230228 -Gable cladding amended

Revision Description

RRA Architects Ltd

WorkHere: 4 - 5 High Town Hereford HR1 2AA