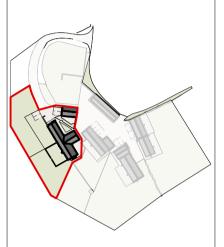

## Barn 5

(Workshop with Annex Above): Gross Internal Floor Area: 79m<sup>2</sup>

**Barn Location** 

20230228 -Gable cladding amended

Revision Description

RRA Architects Ltd

WorkHere: 4 - 5 High Town Hereford HR1 2AA