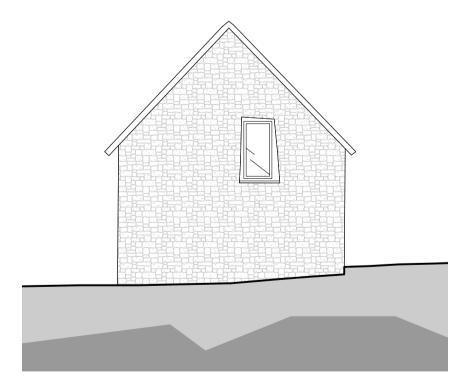

Front Elevation (East)
Scale: 1:100

Rear Elevation (West)
Scale: 1:100

Side Elevation (South)
Scale: 1:100

Side Elevation (North)
Scale: 1:100

- Do not scale off this drawing.
  Any discrepancies to be referred to the Architect.
  This drawing is to be read in conjunction with all relevant specifications and other drawings issued by the Architect, and other specialists.
  This drawing is copyright and is not to be reproduced without RRA permission.
  IF IN DOUBT, ASK.

## Barn 5

(Workshop with Annex Above): Gross Internal Floor Area: 79m<sup>2</sup>

**Barn Location** 

20230228 -Gable cladding amended

Revision Description

RRA Architects Ltd

WorkHere: 4 - 5 High Town Hereford HR1 2AA