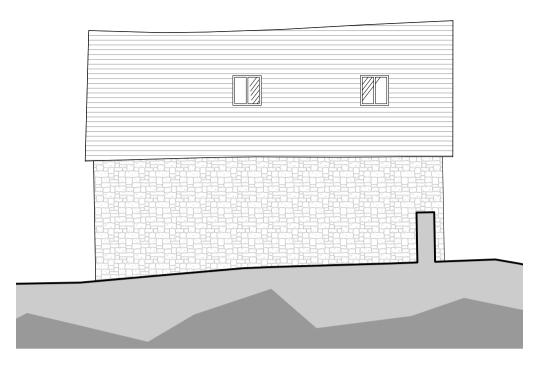

Front Elevation (East)
Scale: 1:100

Rear Elevation (West)
Scale: 1:100

Side Elevation (South)
Scale: 1:100

Side Elevation (North)
Scale: 1:100

- Do not scale off this drawing.
  Any discrepancies to be referred to the Architect.
  This drawing is to be read in conjunction with all relevant specifications and other drawings issued by the Architect, and other specialists.
  This drawing is copyright and is not to be reproduced without RRA permission.
  IF IN DOUBT, ASK.

## Barn 5

(Workshop with Annex Above): Gross Internal Floor Area: 79m<sup>2</sup>

**Barn Location** 

20230228 -Gable cladding amended

Revision Description

RRA Architects Ltd

WorkHere: 4 - 5 High Town Hereford HR1 2AA