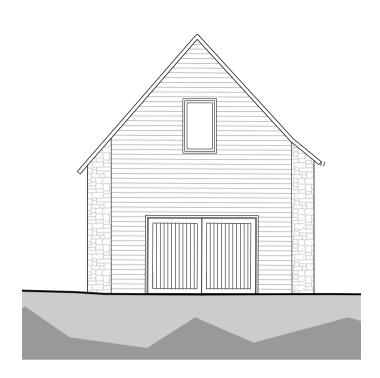

Front Elevation (East)
Scale: 1:100

Rear Elevation (West)
Scale: 1:100

Side Elevation (South)
Scale: 1:100

Side Elevation (North)
Scale: 1:100

- Do not scale off this drawing.
  Any discrepancies to be referred to the Architect.
  This drawing is to be read in conjunction with all relevant specifications and other drawings issued by the Architect, and other specialists.
  This drawing is copyright and is not to be reproduced without RRA permission.
  IF IN DOUBT, ASK.

## Barn 5

(Workshop with Annex Above): Gross Internal Floor Area: 79m<sup>2</sup>

**Barn Location** 

20230228 -Gable cladding amended

Revision Description

RRA Architects Ltd

WorkHere: 4 - 5 High Town Hereford HR1 2AA