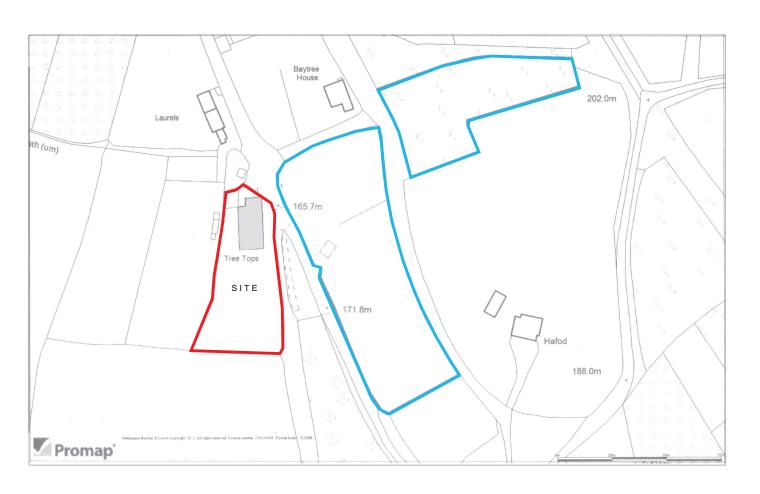

SITE LOCATION PLAN

Notes
Copyright in this drawing remains the property of M2H (M G Humphries)
Do not scale this drawing. Work to figured dimensions only.
Contractors and consultants to advise M2H (M G Humphries) of any discrepancies.

Client Mr and Mrs M Burns

Project
New single-storey extension to provide enlarged
Entrance/Dining Hall and Utility Room and general refurbishments and improvements to existing dwelling.
Tree Tops, Westhope, Hereford. HR4 8BU

**Drawing**Site Location Plan

Scale: 1-1250 at A3 Sheet Size
Date: 1 March 2019

Drawn: MGH Project No: 0619

Drawing Number: Rev:

0619/P/01

ARCHITECTURAL DESIGN

Lindisfarne Studios I 31\_33 Hartlebury Rd. Stourport on Severn I Worcs I DY13 9JA