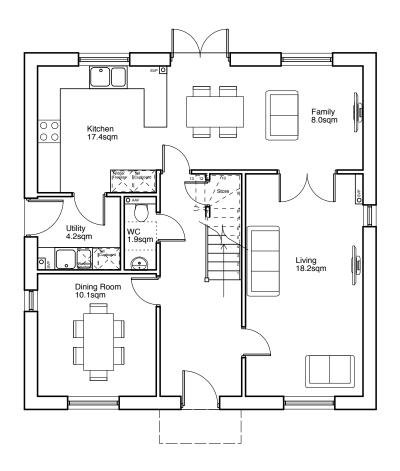

**Open Market** 5Bed 8Person House @ 150.3sqm

**Ground Floor** 

**Open Market** 5Bed 8Person House @ 150.3sqm **First Floor** 