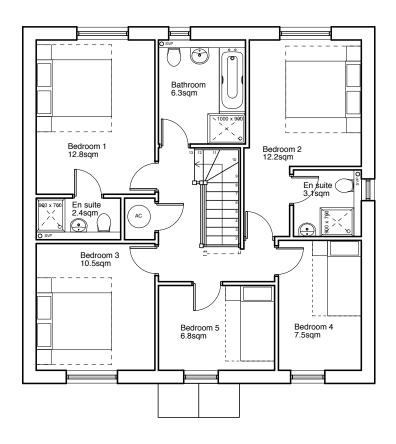

**Open Market** 5Bed 8Person House @ 150.3sqm

**Ground Floor** 

**Open Market** 5Bed 8Person House @ 150.3sqm **First Floor** 