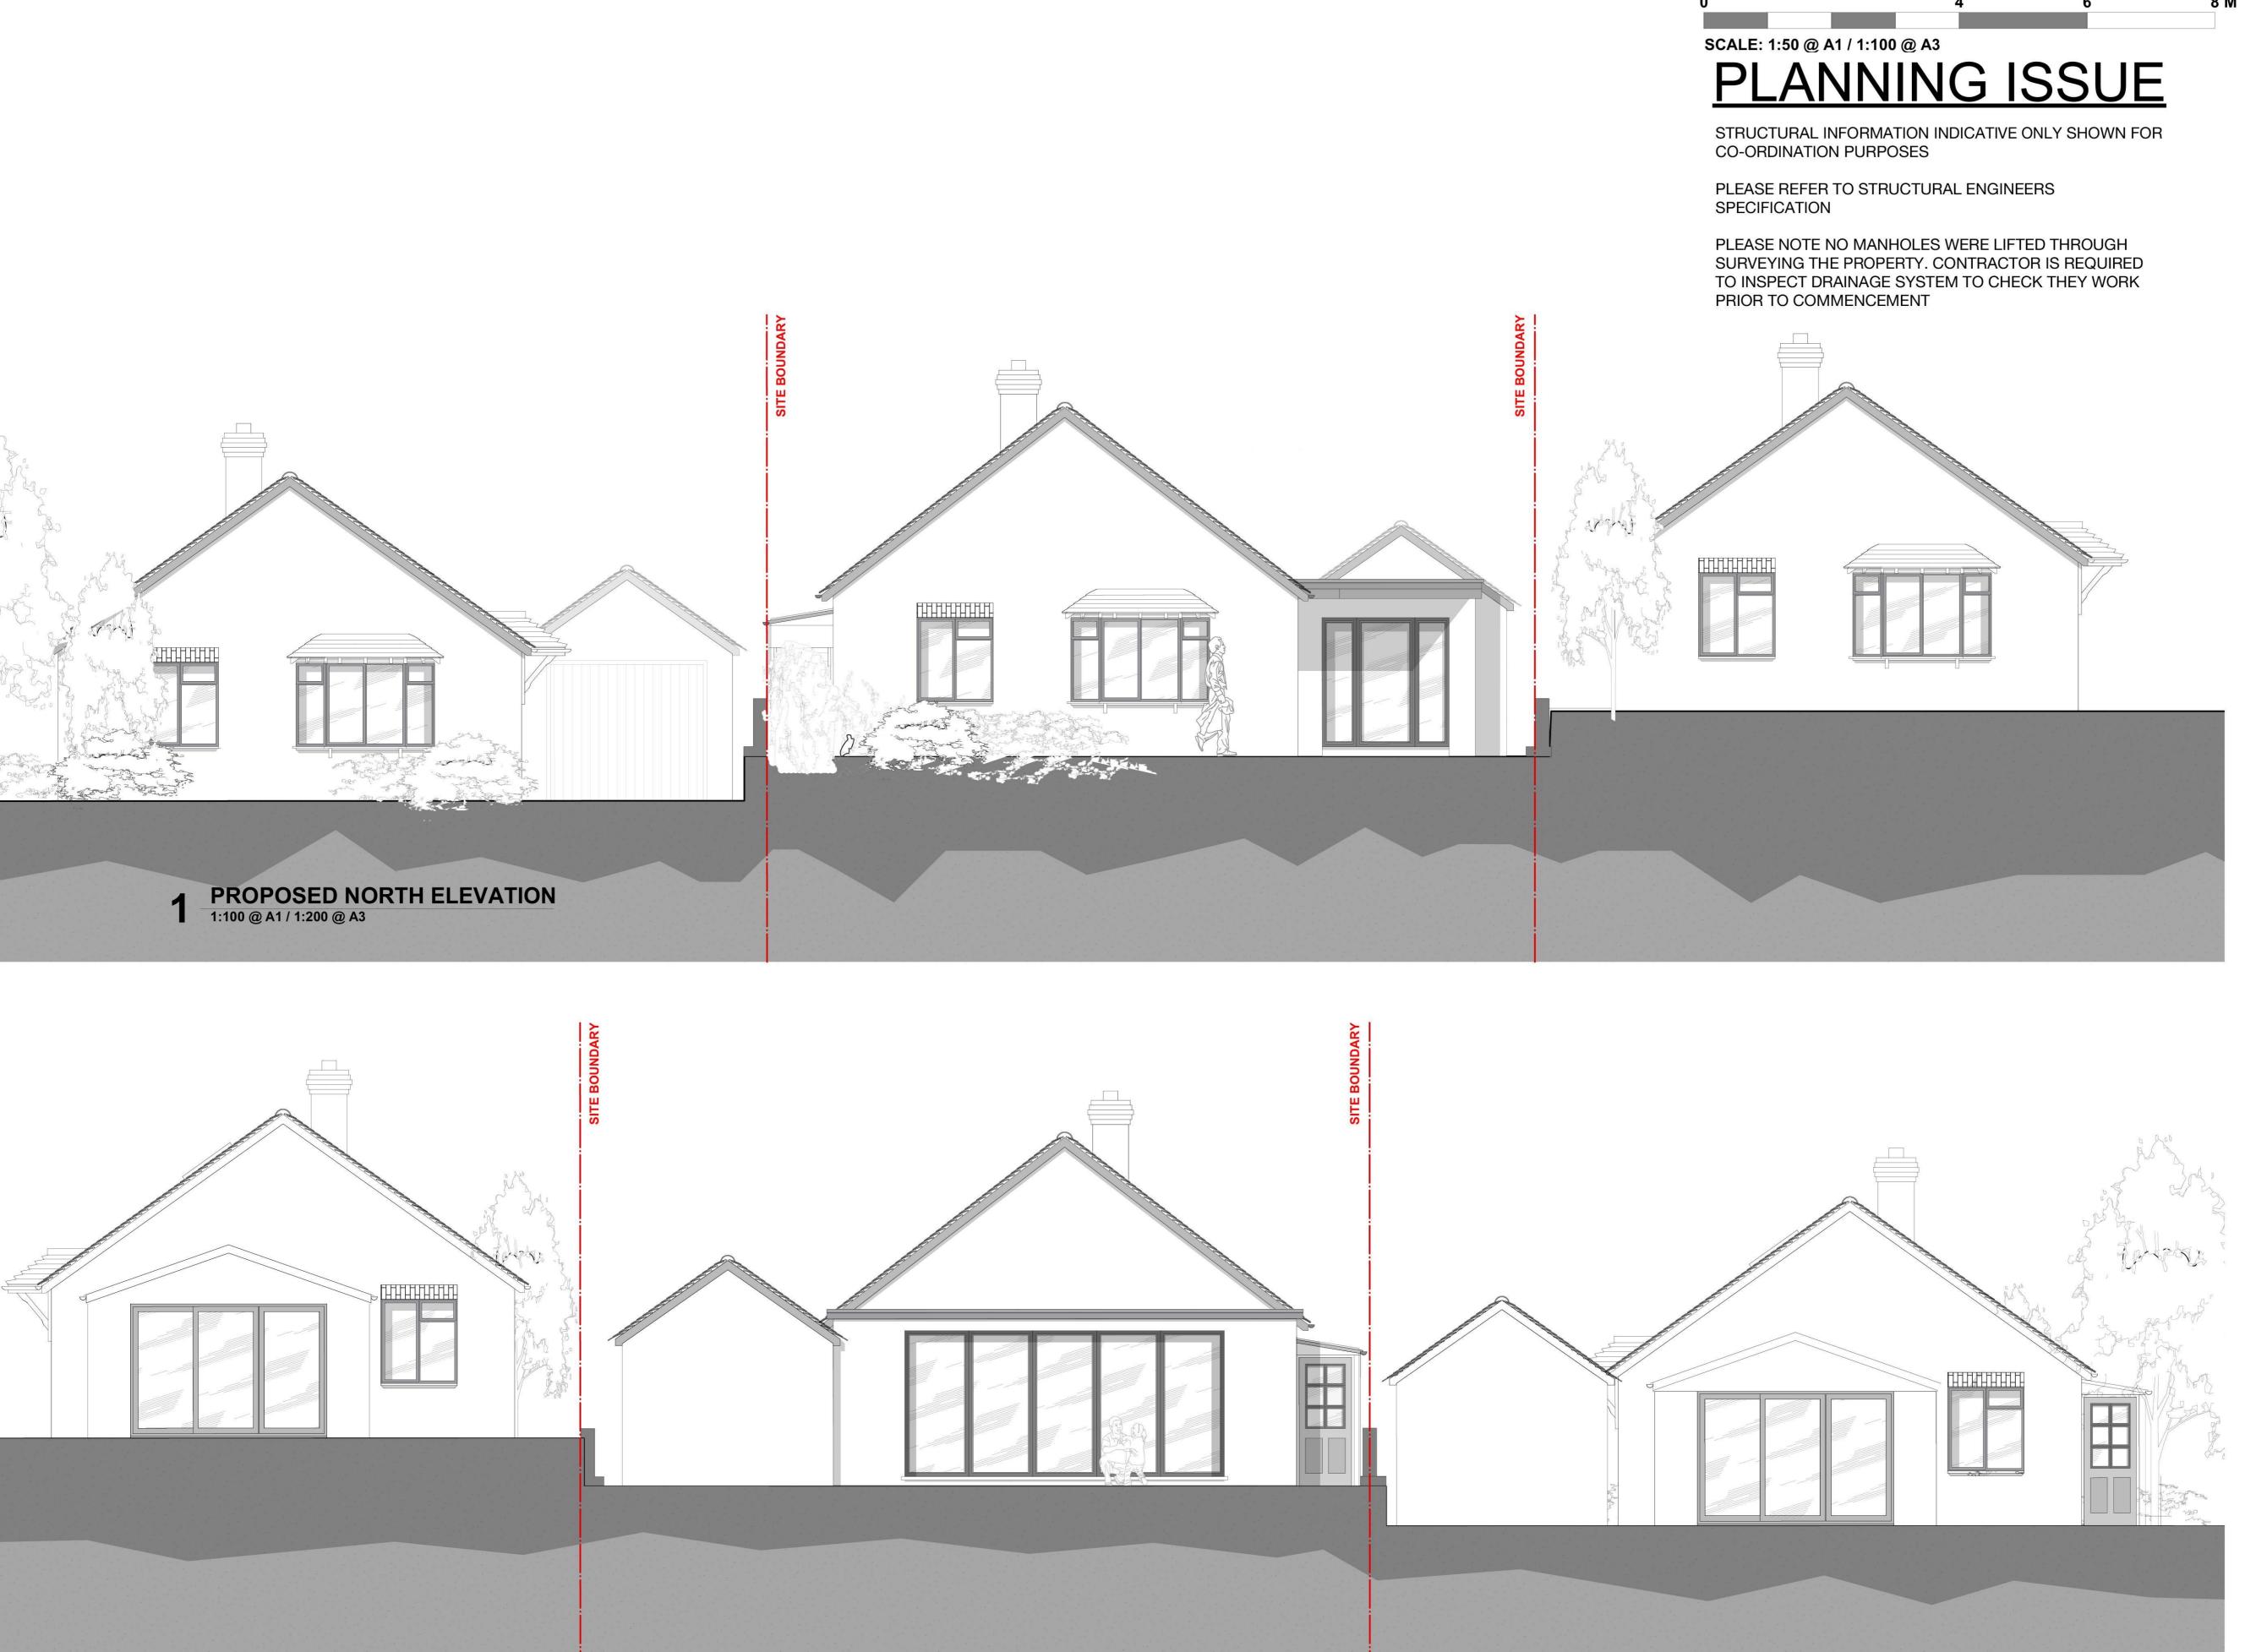

PROPOSED SOUTH ELEVATION
1:100 @ A1 / 1:200 @ A3

Do not scale off this drawing.
 Any discrepancies to be referred to the Architect.
 This drawing is to be read in conjunction with all relevant specifications and other drawings issued by the Architect, and other specialists.
 This drawing is copyright and is not to be reproduced without RRA permission.
 IF IN DOUBT, ASK.

27 HANBURY GREEN, SHOBDON HR6 9NS

Drawing Title:

PROPOSED STREET SCENE

| Status<br>LOCAL AUTHORITY | Date<br>APRIL 19 | Drawn By<br>SJB |
|---------------------------|------------------|-----------------|
| Drawing No.               | Revision         | Scale           |
| 2776 P(2) 03              | Α                | 1:50 @ A1       |