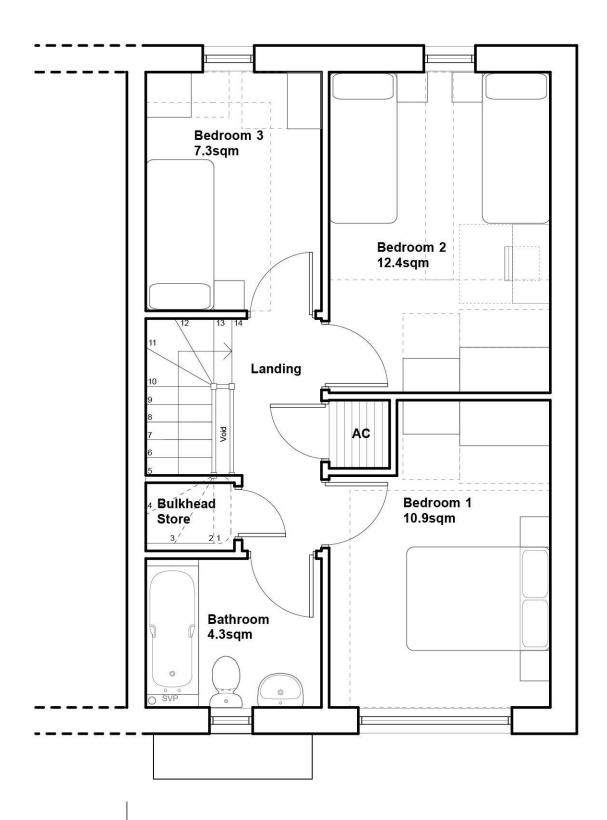

3Bed House (Type 3) @ 90.0sqm

www.quattrodesign.co.uk

#### **DRAWING TITLE**

3Bed House House Type 3 First Floor