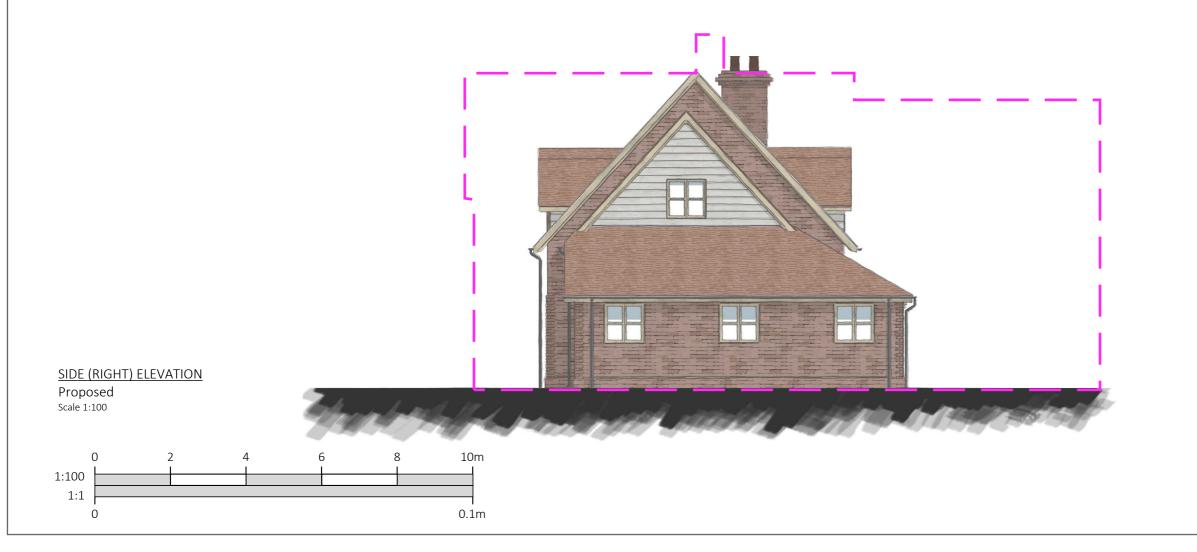

CLIENT

Mr Priday

SITE ADDRESS

Plot 101, Frittenden, Webbs Meadow. Adj. Upper House, Lyonshall, Herefordshire, HR5 3JN

Proposed Dwelling

DEPARTMENT

ARCHITECTURE

PROPOSED ELEVATIONS