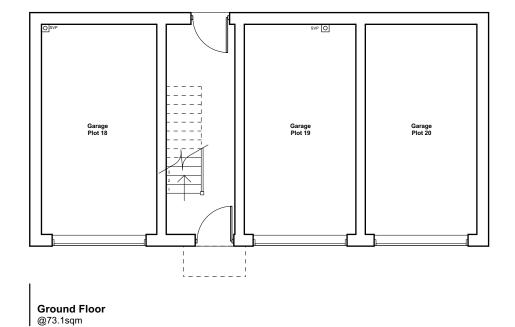

#### DRAWING TITLE

2B4P Floor Plans @73.1sqm Scott

### Open Market:

- Plot 19