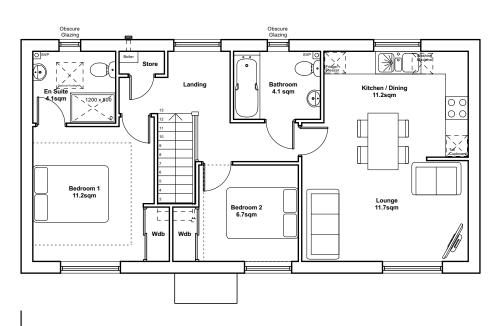

First Floor

### www.quattrodesign.co.uk

#### NOTES

This drawing is the copyright of Quattro Design Architects Ltd and should not be reproduced in whole or in part without written permission. Only figured dimensions to be used for construction. Check all dimensions on site. Any discrepancies are to be reported to the Architect as soon as possible.

REVISIONS REV: DATE - DRAWN - CHECKED: NOTES

REV. DATE - DRAWN - CHECKED: NOTES

-: 13.03.21 - LM - BWh:
Drawing created.
A: 12.04.21 - LM - BWh:
Obscure glazing note added. Garage doors symbol amended.
B: 04.05.21 - BWh - RJF:
Bedroom 1 window adjusted.
C: 17.05.21 - BWh - RJF:
Scale Bar added.
D: 18.08.21 - BWh - RJF:
Access to rear garden added and window positions adjusted following comments from case officer. Plot number amended to mat