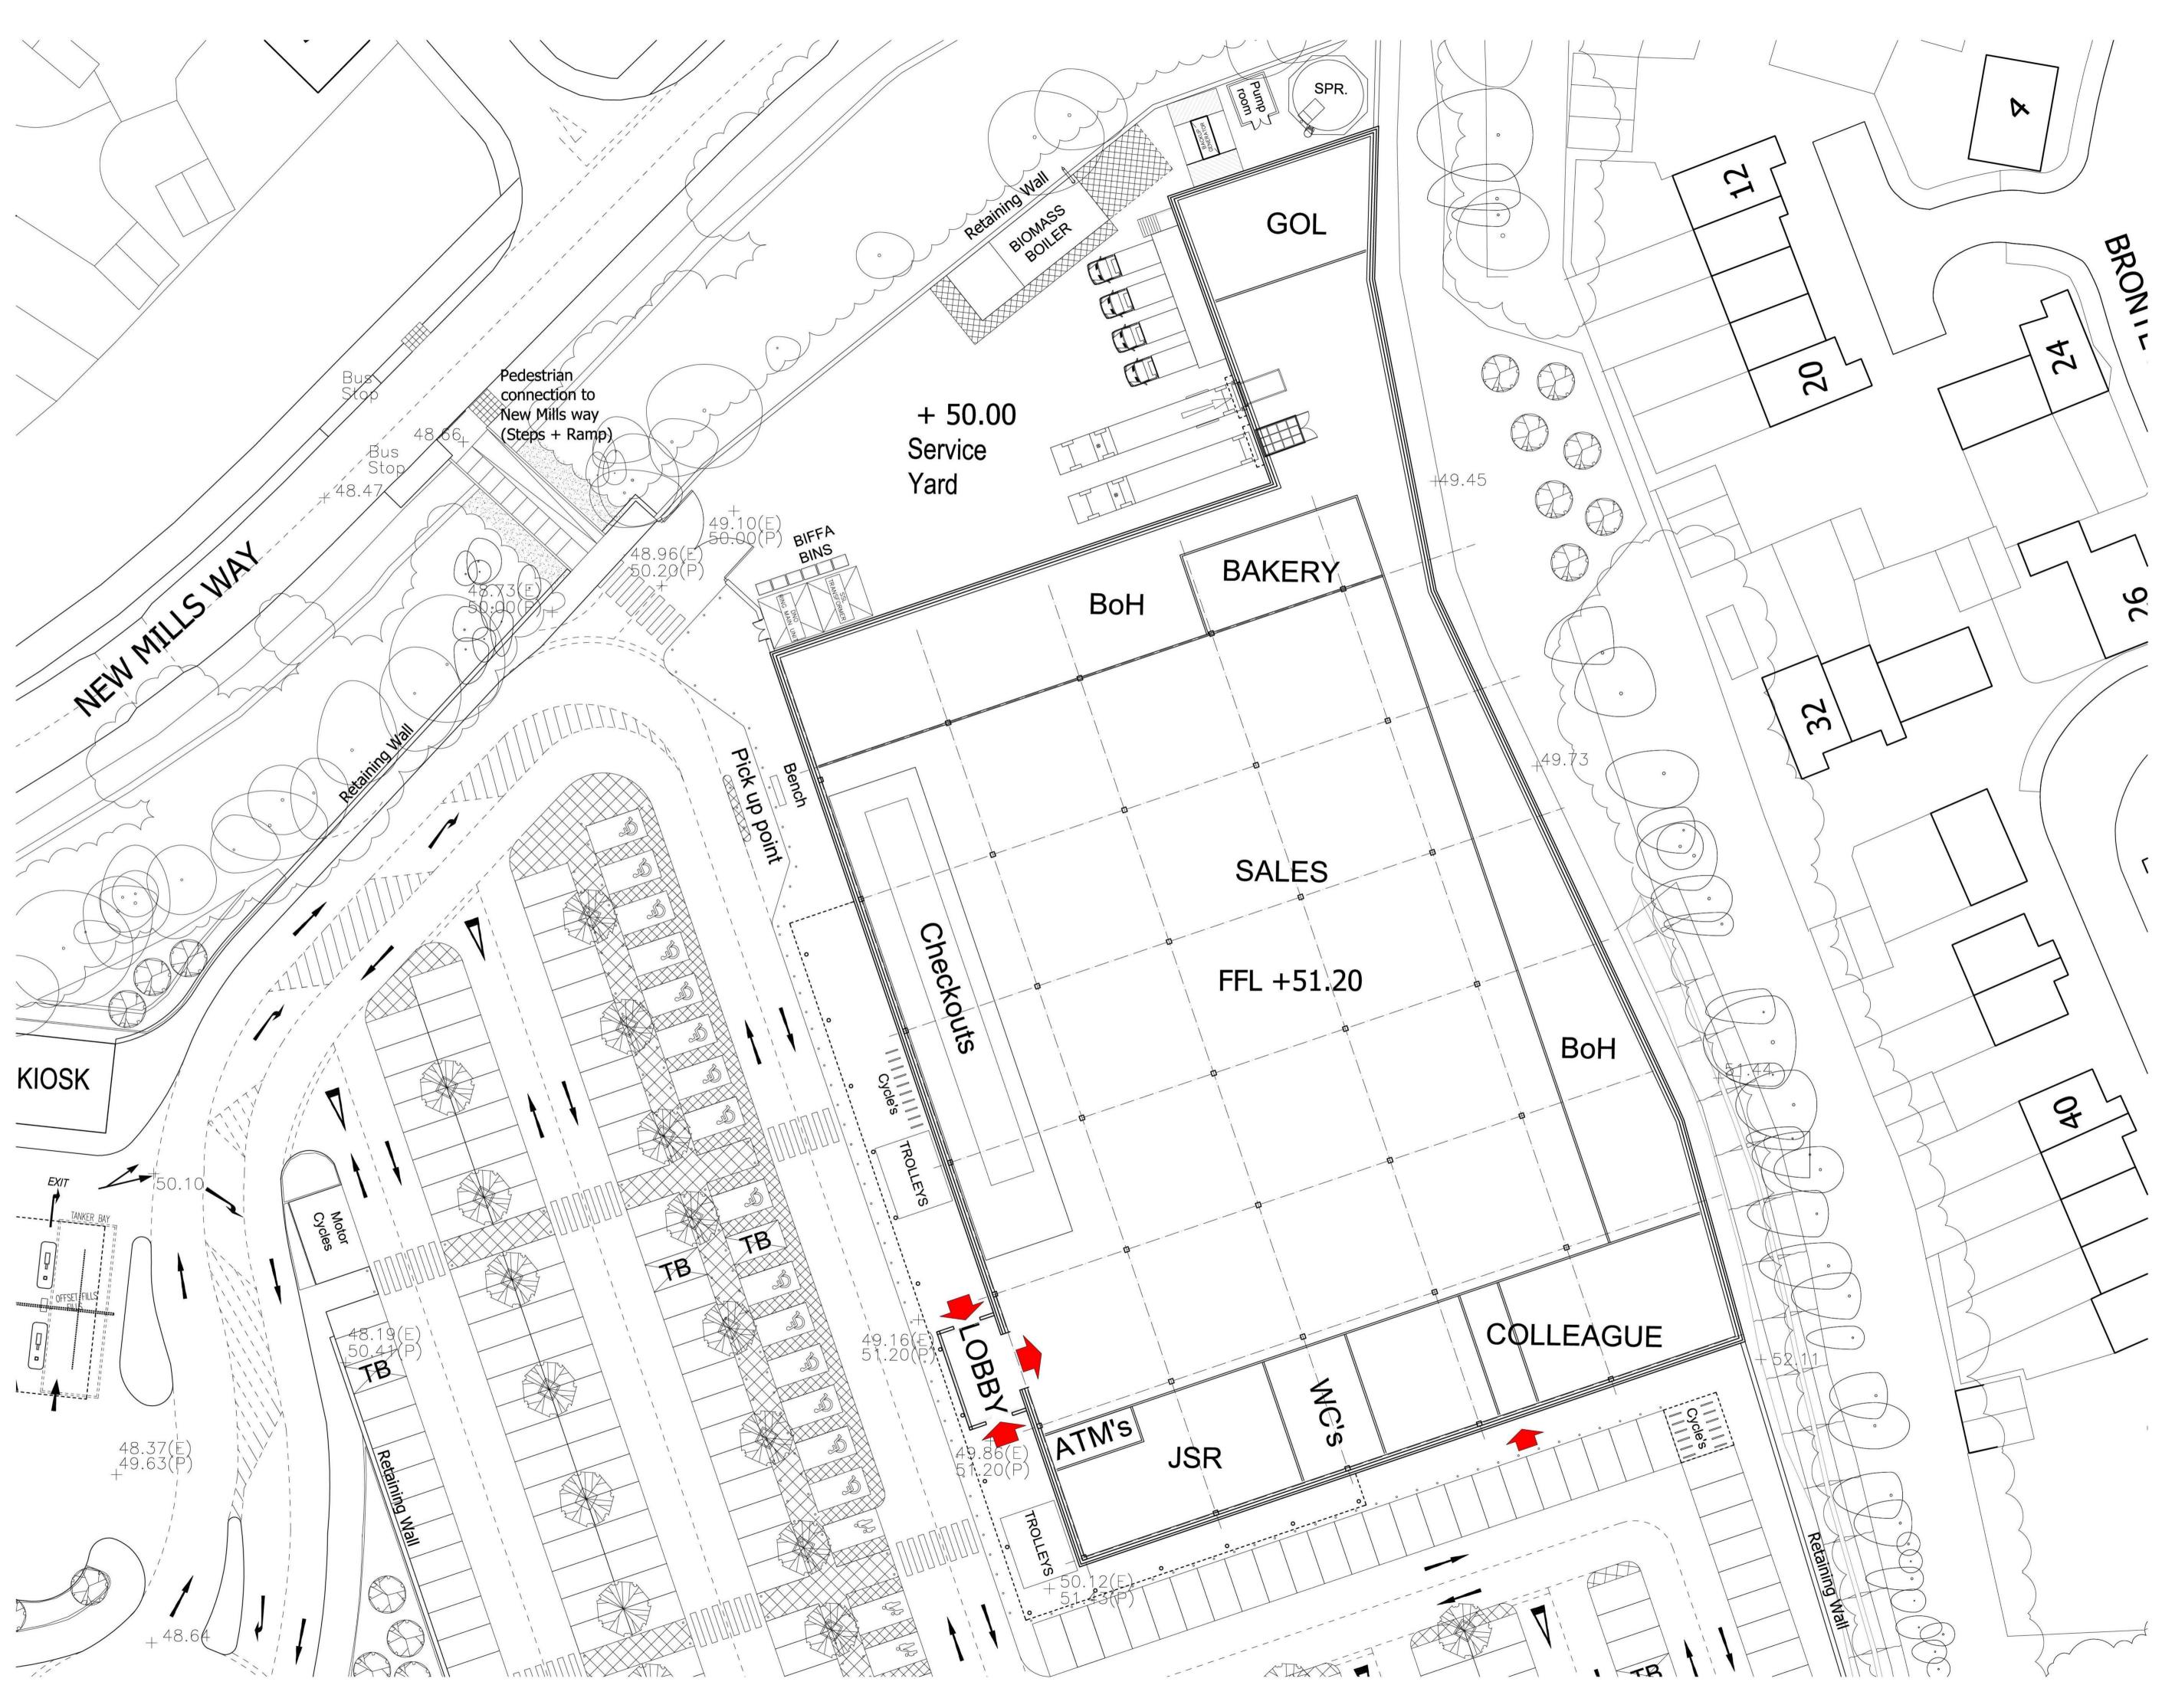

Sainsbury's Supermarket Ltd. Drawing Title Proposed Ground Floor Plan Drawing Size A1

| Drawn DAP   | Date 2011.10.19 | Cadfile<br>Rev. |   |
|-------------|-----------------|-----------------|---|
| Reviewed by | Drawing No.     |                 |   |
| SJL         | PL-11           |                 | - |