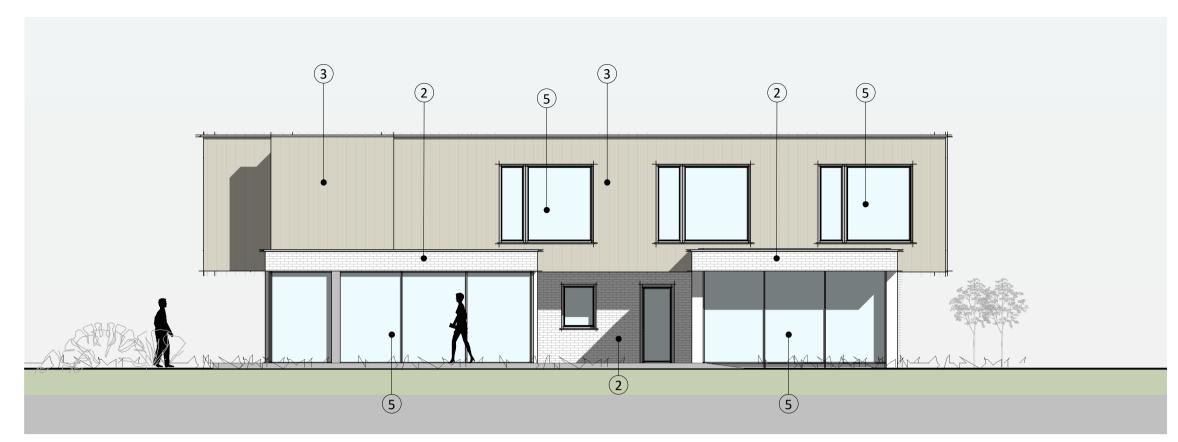

### 1:100@A1

**Side Elevation** 

**Rear Elevation** 

#### **ELEVATION NOTES**

- (01) Standing Seam Zinc
- 02) Brick
- ①3 Timber cladding
- (04) OBS- Obscured glazing
- 05 PPC Aluminium windows/Sliding Doors/Glazing
- 06 Frameless Glass balustrading
- 07 Green roof wild flower
- (08) Chimney to wood burning fire
- 9 Porch canopy
- Garage providing secure cycle store and bins
- (11) Solar shading louvres