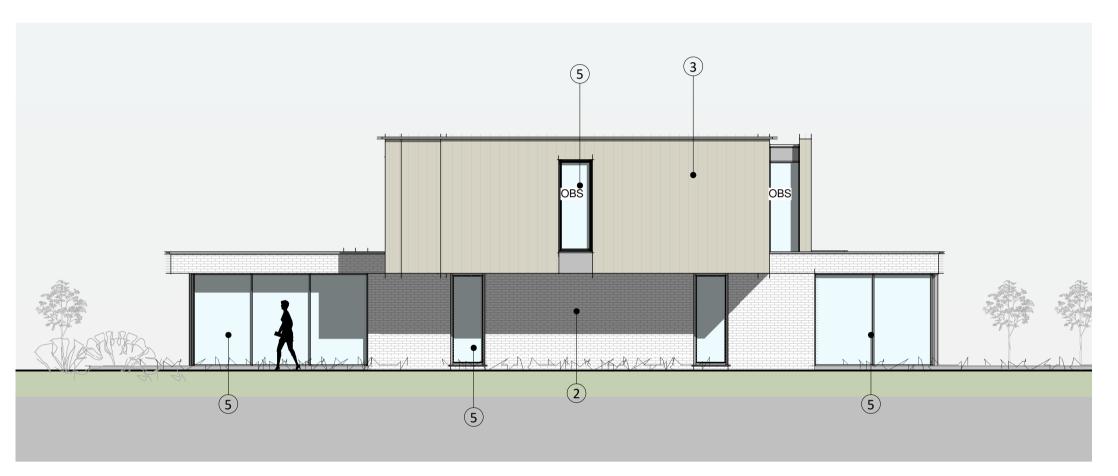

# New Residential Development, Land at Canon Pyon Road, Herefordshire

Front / Entrance Elevation

#### **ELEVATION NOTES**

- (01) Standing Seam Zinc
- 02) Brick
- ①3 Timber cladding
- (04) OBS- Obscured glazing
- 05 PPC Aluminium windows/Sliding Doors/Glazing
- 06 Frameless Glass balustrading
- 07 Green roof wild flower
- (08) Chimney to wood burning fire
- 9 Porch canopy
- Garage providing secure cycle store and bins
- (11) Solar shading louvres