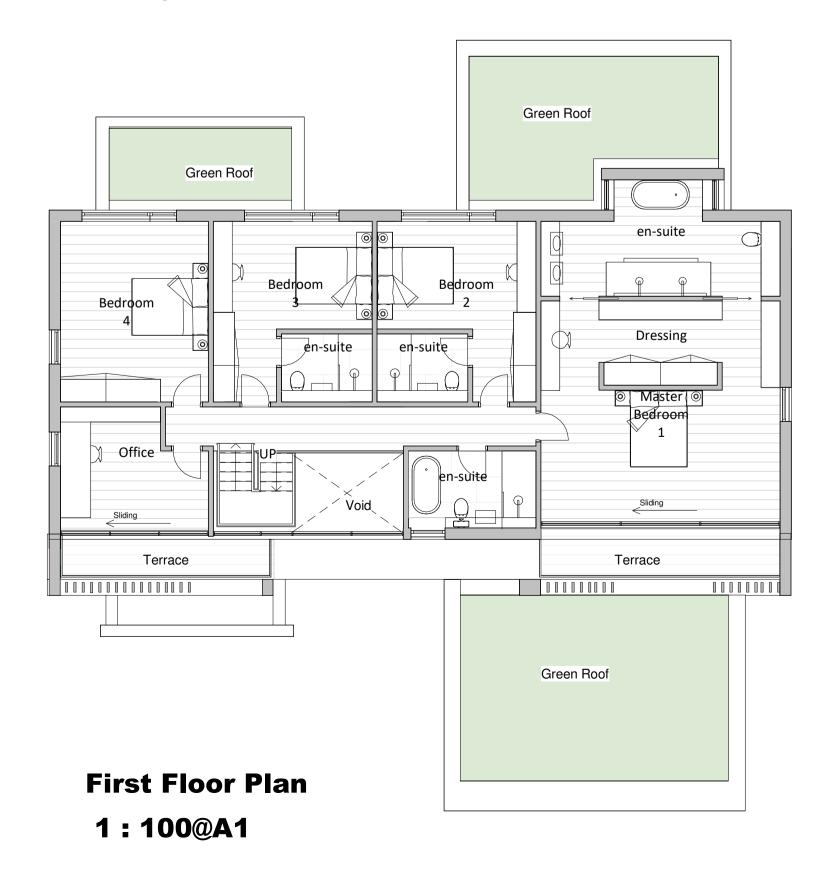

#### Plot 4 - 4 Bedroom

Ground Floor - 219sqm First Floor - 146sqm

Total Gross Internal Floor Area (GIA) = 365sqm/3928sqm

1 Lynworth Lane,

Twyning, Tewkesbury,

> Gloucestershire, GL20 6DD

Telephone: 07769642827