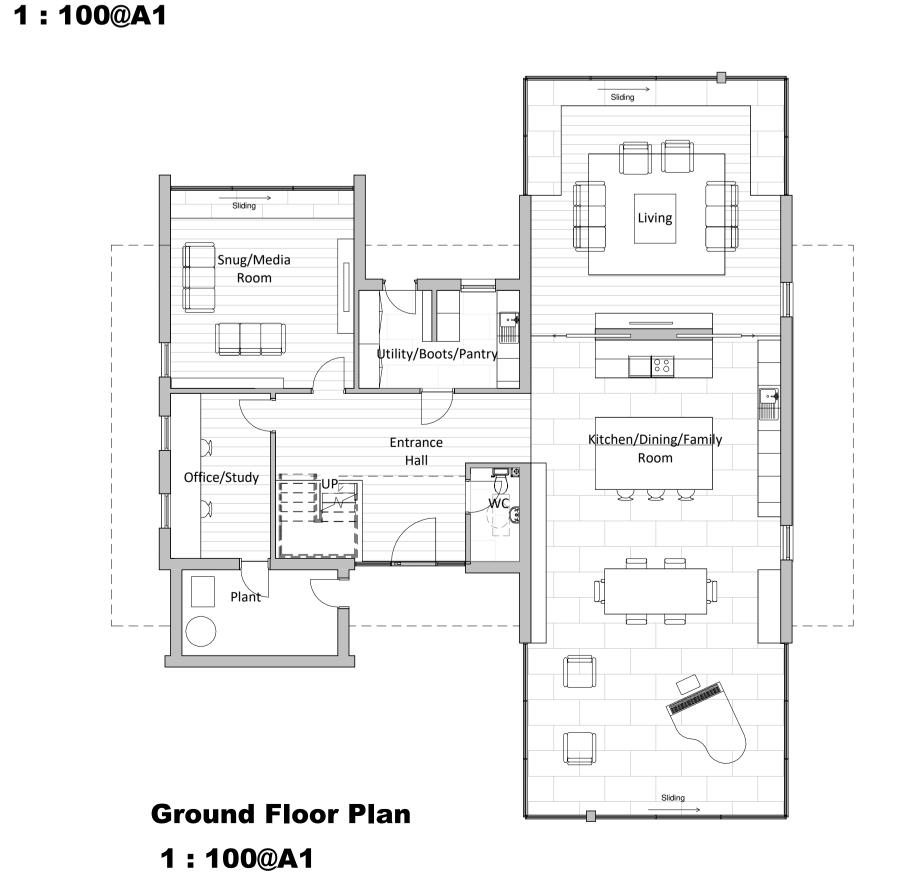

#### Plot 4 - 4 Bedroom

Ground Floor - 219sqm First Floor - 146sqm

Total Gross Internal Floor Area (GIA) = 365sqm/3928sqm

1 Lynworth Lane,

Twyning, Tewkesbury,

> Gloucestershire, GL20 6DD

Telephone: 07769642827