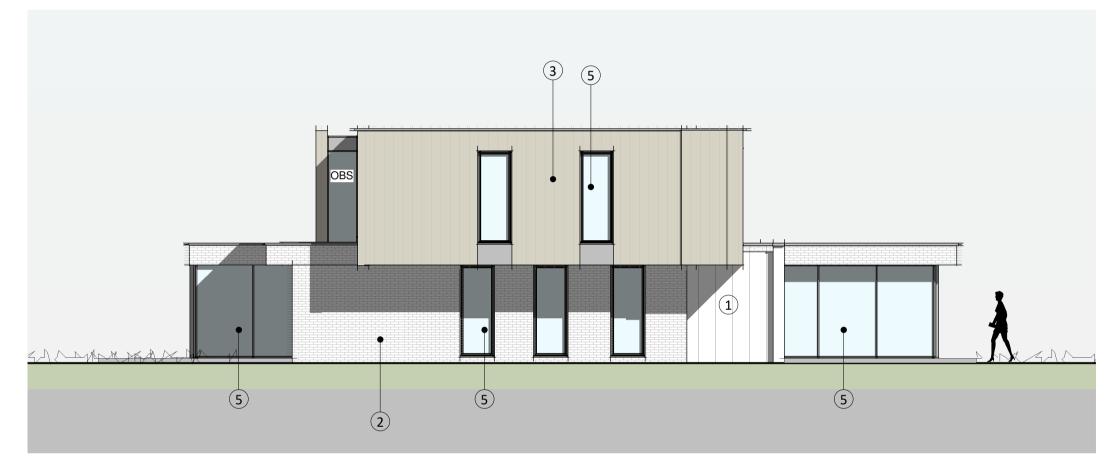

# 1:100@A1

**Side Elevation** 

#### **ELEVATION NOTES**

- (01) Standing Seam Zinc
- 02) Brick
- ①3 Timber cladding
- (04) OBS- Obscured glazing
- 05 PPC Aluminium windows/Sliding Doors/Glazing
- 06 Frameless Glass balustrading
- 07 Green roof wild flower
- (08) Chimney to wood burning fire
- 9 Porch canopy
- Garage providing secure cycle store and bins
- (11) Solar shading louvres