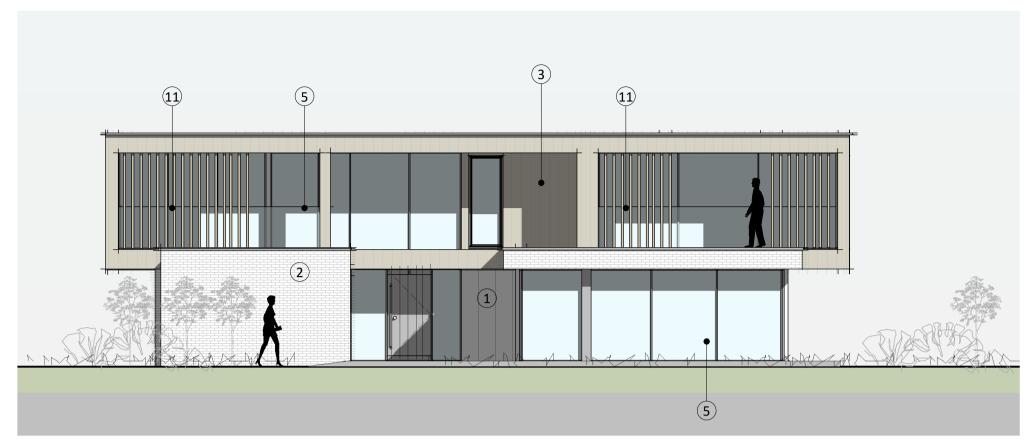

# New Residential Development, Land at Canon Pyon Road, Herefordshire

Front / Entrance Elevation

#### **ELEVATION NOTES**

- (01) Standing Seam Zinc
- 02) Brick
- ①3 Timber cladding
- (04) OBS- Obscured glazing
- 05 PPC Aluminium windows/Sliding Doors/Glazing
- 06 Frameless Glass balustrading
- 07 Green roof wild flower
- (08) Chimney to wood burning fire
- 9 Porch canopy
- Garage providing secure cycle store and bins
- (11) Solar shading louvres