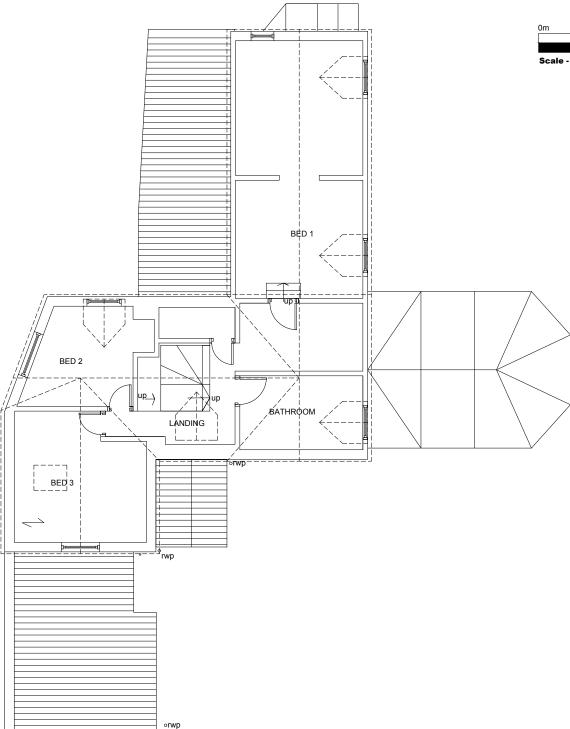

••

UP 🕌

HALL

PORCH

EXISTING FIRST FLOOR PLAN Scale - 1:50 @ A1 / 1:100 @ A3

Kree8

MATTHEW LEWIS

Ba(Hons)Arch BArch PGDip Arch (Commendation) RIB

## Drawing Title:

Existing Plans

| File Number: | G1   |              |
|--------------|------|--------------|
| Drawn By:    | MDL  |              |
| Checked By:  | MDL  |              |
| Scale@A1:    | 1:50 | Date: 03/03/ |
| Dwg No:      | 02   | Rev: A       |