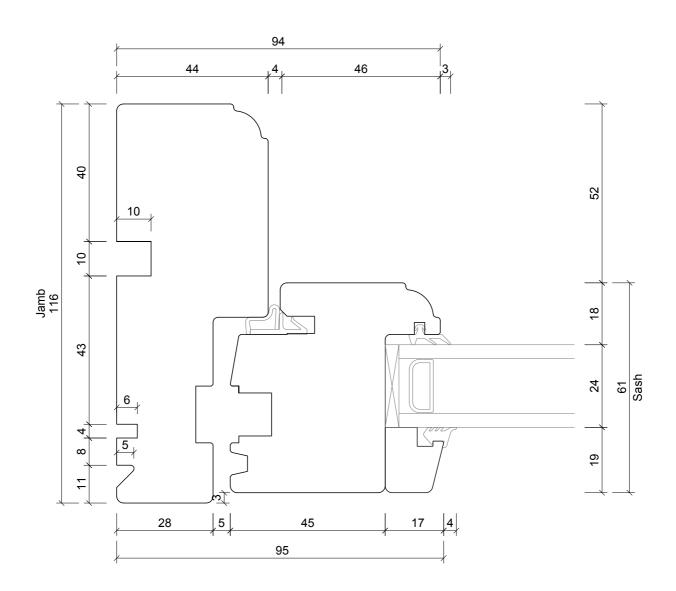

Unit 6 Ticehurst Yard Tostock Bury St Edmunds Suffolk IP30 9PH

Tel: 01359 272 646 sales@livingwoodwindows.co.uk www.livingwoodwindows.co.uk

| Unit Type:     | LW12                                 | Drawing No.:<br>LW12-102 |
|----------------|--------------------------------------|--------------------------|
| 1              | Double Glazed Timber                 | Date:                    |
|                | Flush Casement Window                | 28/02/13                 |
| Drawing Title: |                                      | Drawn By:                |
|                | Section Through Jamb<br>Opening Sash | JSE                      |
|                |                                      | Scale:                   |
|                |                                      | NTS                      |