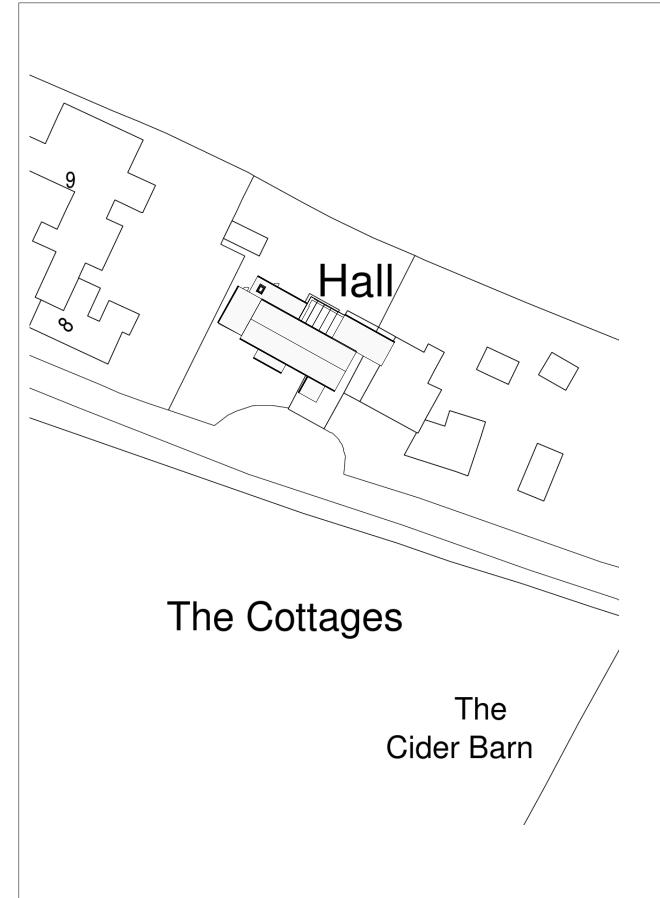

The Cottages

The Cider Barn

Greenleaf Architecture Rough Farm

Project 7 The Cottages, Hom Green clierHaddy Warren & Adam Flowers

'Site plan as existing and proposed

136 A002

Scale 1 : 500 @ A3 Date

Oct 2021

## Site as existing

1:500

Graphic Scale 1:500

1:500