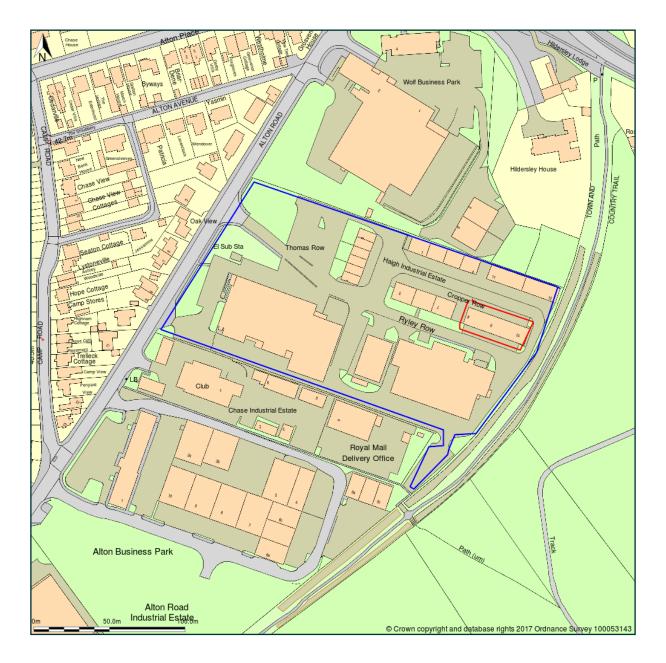

## 8-10 Cropper Row, Haigh Industrial Estate, Ross On Wye, HR9 5LA

Site Plan shows area bounded by: 360562.28, 223730.78 360962.28, 224130.78 (at a scale of 1:2500) The representation of a road, track or path is no evidence of a right of way. The representation of features as lines is no evidence of a property boundary.