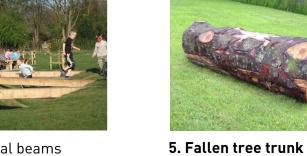

Age group: 2-5 years

Age group: 4+ years

4. Horizontal beams 3. Swinging steps Play enrichment: Social, climbing, balancing Play enrichment: Agility, balancing, crawling Age group: 4-12 years Age group: 4+ years