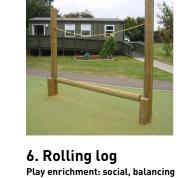

Play enrichment: imaginative play, balancing,

informal seating

Age group: 4+ years

Age group: 2-12 years

7. Combination Balancing

Traverse

Age group: 2-12 years

Age group: 2+ years