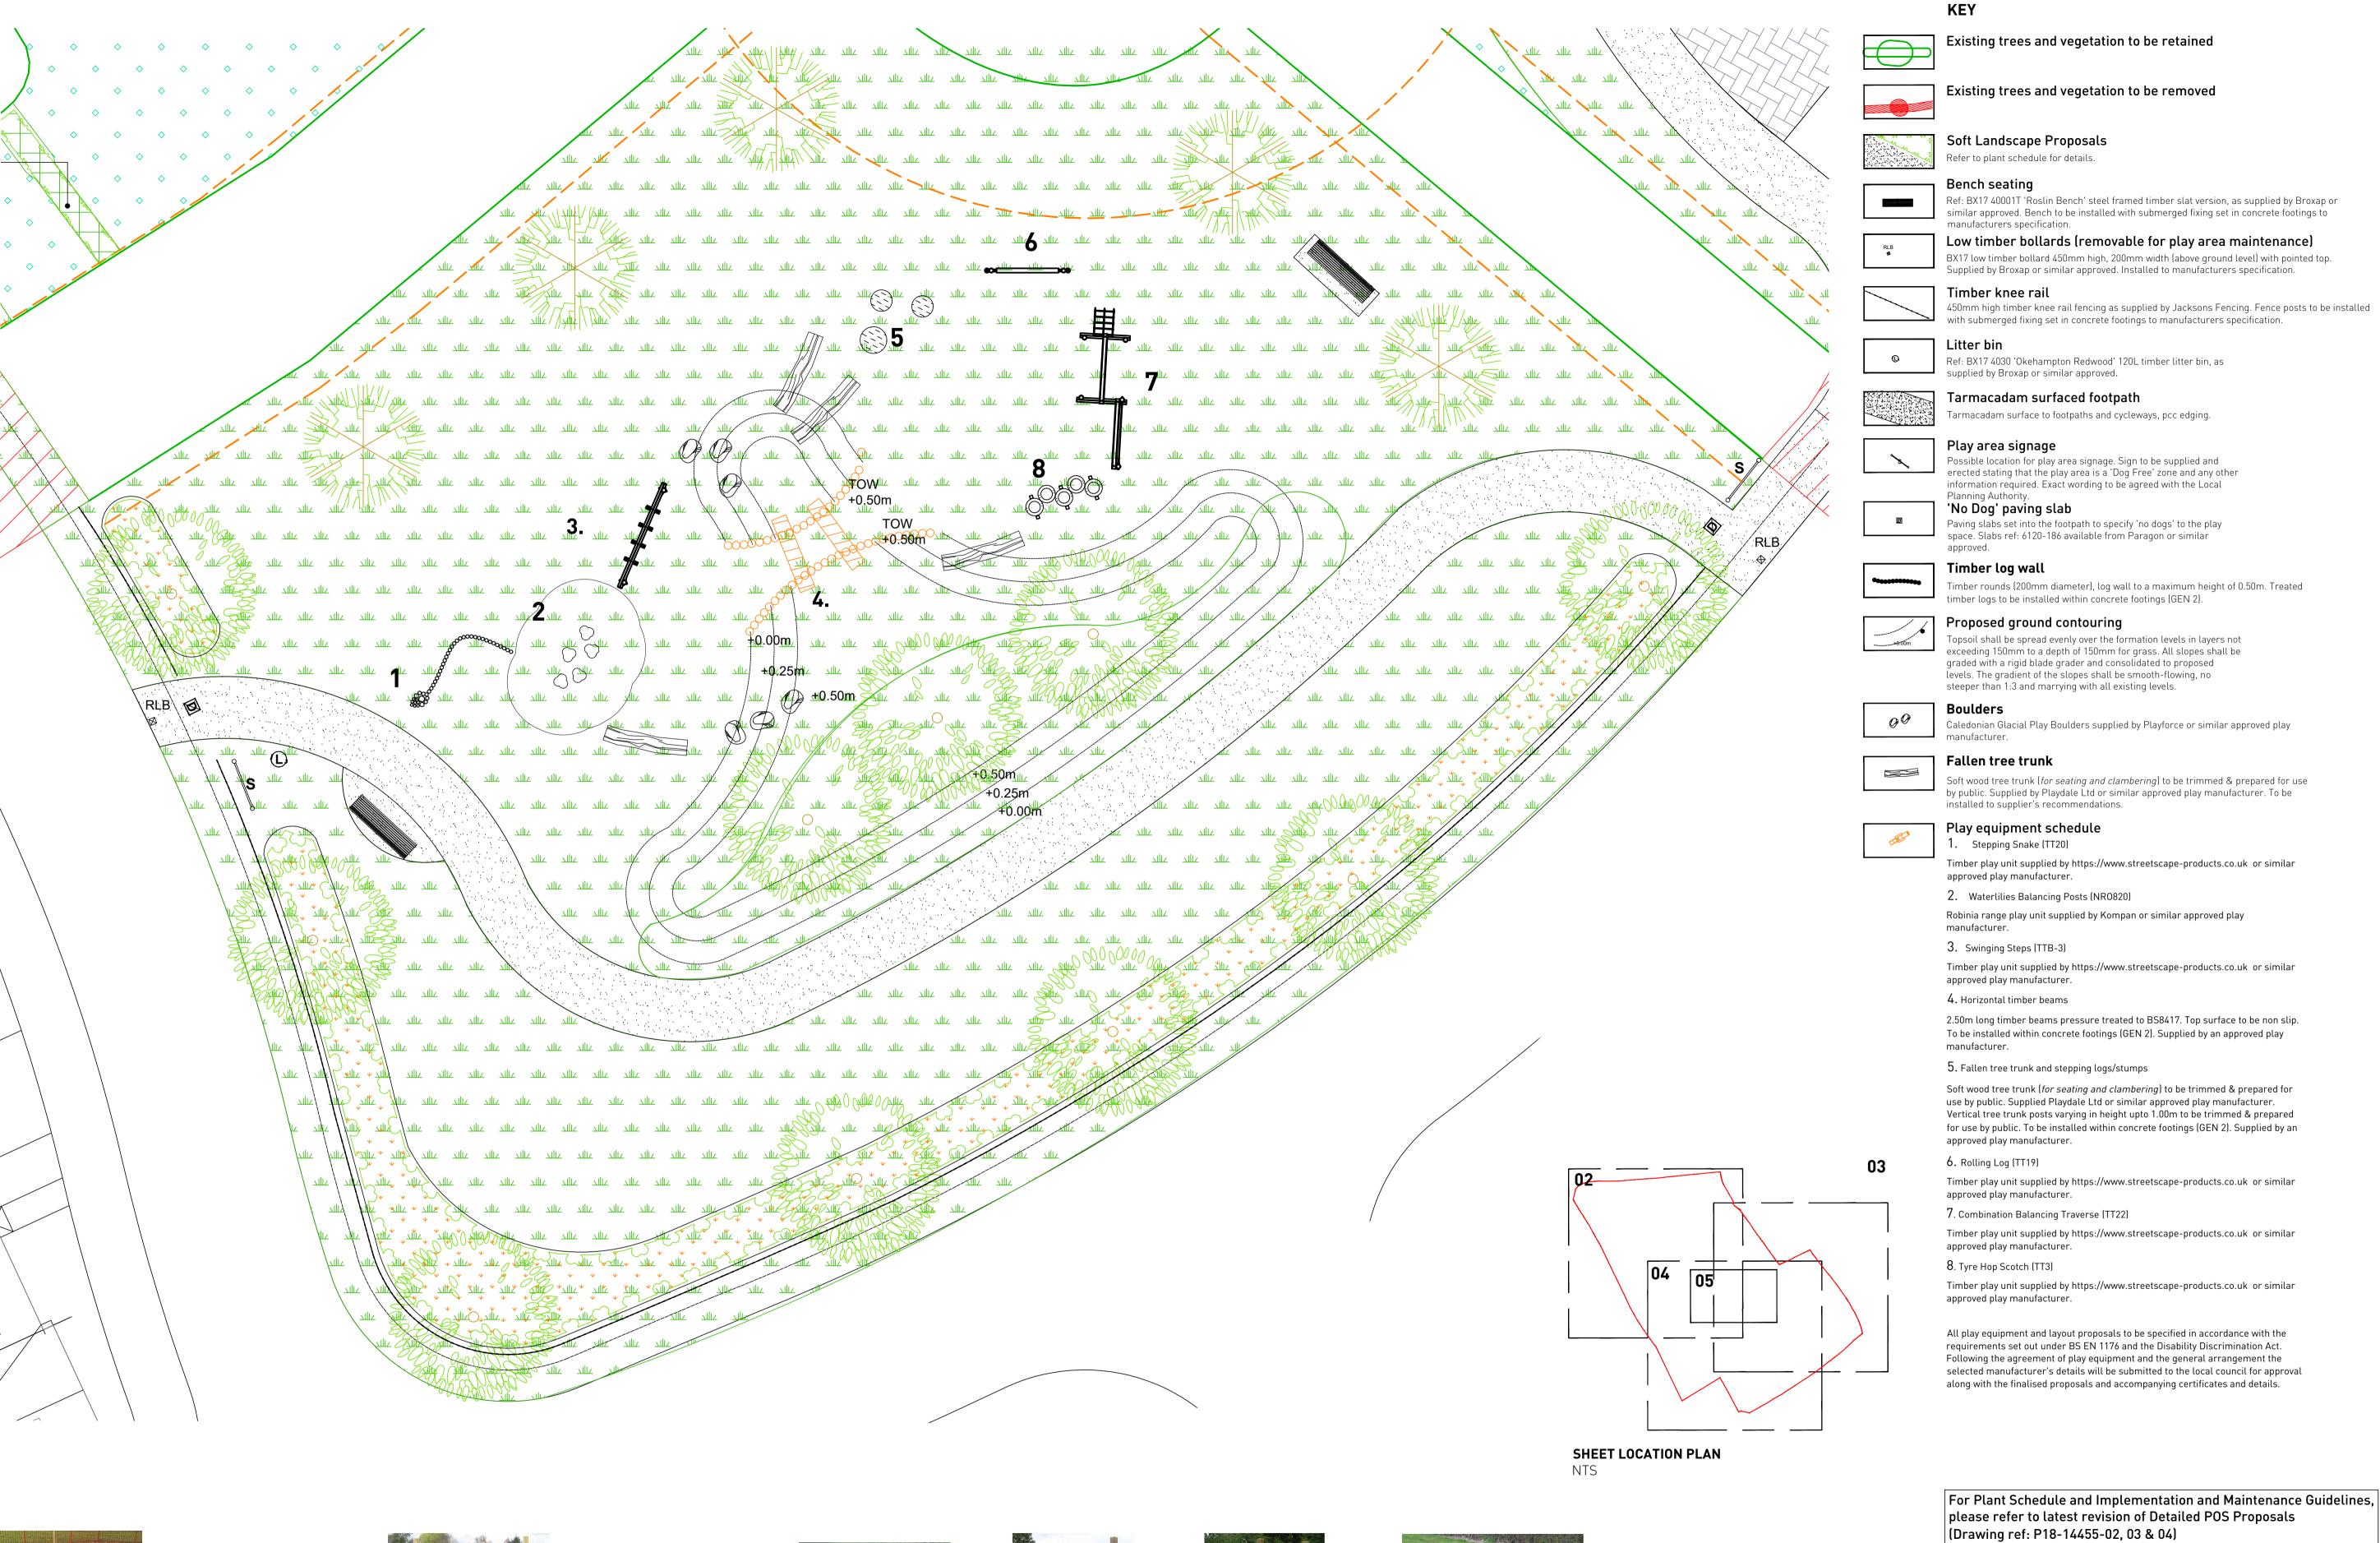

Age group: 2-5 years

Age group: 4+ years

4. Horizontal beams 3. Swinging steps Play enrichment: Social, climbing, balancing Play enrichment: Agility, balancing, crawling Age group: 4-12 years Age group: 4+ years