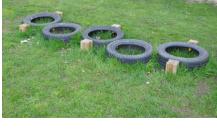

Age group: 2-5 years



Age group: 4+ years



4. Horizontal beams 3. Swinging steps Play enrichment: Social, climbing, balancing Play enrichment: Agility, balancing, crawling Age group: 4-12 years Age group: 4+ years



Play enrichment: imaginative play, balancing,

informal seating

Age group: 4+ years



Age group: 2-12 years

7. Combination Balancing

Traverse

Age group: 2-12 years







Age group: 2+ years

Boulders Play enrichment: Informal seating, meeting



Land off Madley Road, Chelhonger

**Detailed LEAP Proposals** (Sheet 4 of 4)

Drawing Ref: **P18-1455\_05B** Client: ENGIE REGENERATION LTD

: 06/09/2019 Drawn by : WM Scale