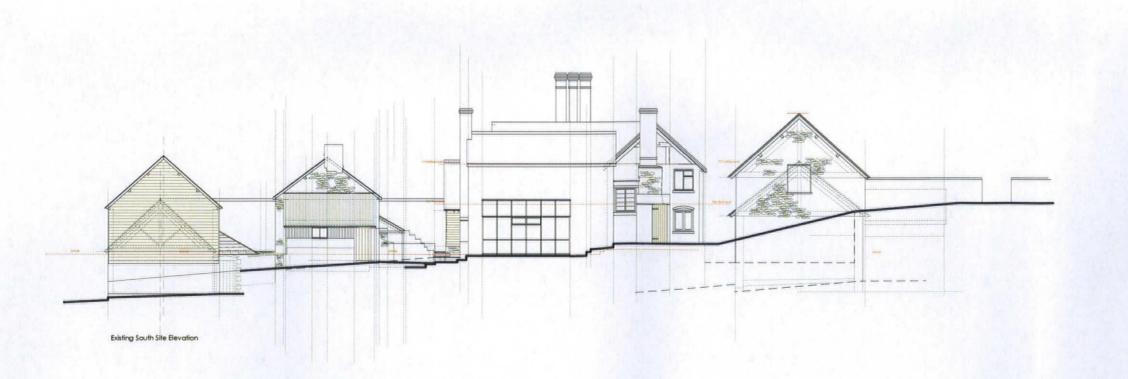

Dovehills
Bishops Frome
WORC
WR6 5BQ

Drawing Title. Existing Site elevations - East & South

Drw No: 290/019 Rev: A

Date: 22nd January 2013 Status: PLNG

Scale: 1:200 Drwn by:

Weter Scale:

0 1 2 3 4 5 6 7 8 9 10