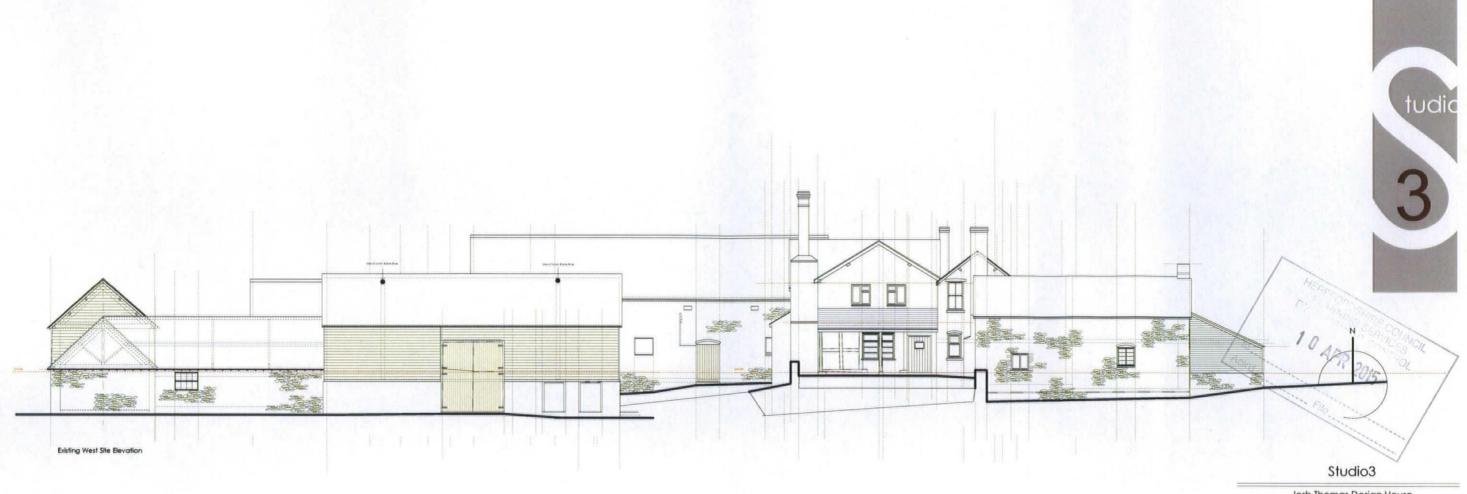

Dovehills
Bishops Frome
WORC
WR6 5BQ

Drawing Title. Existing Site elevations - East & South

Drw No: 290/019 Rev: A

Date: 22nd January 2013 Status: PLNG

Scale: 1:200 Drwn by:

Weter Scale:

0 1 2 3 4 5 6 7 8 9 10