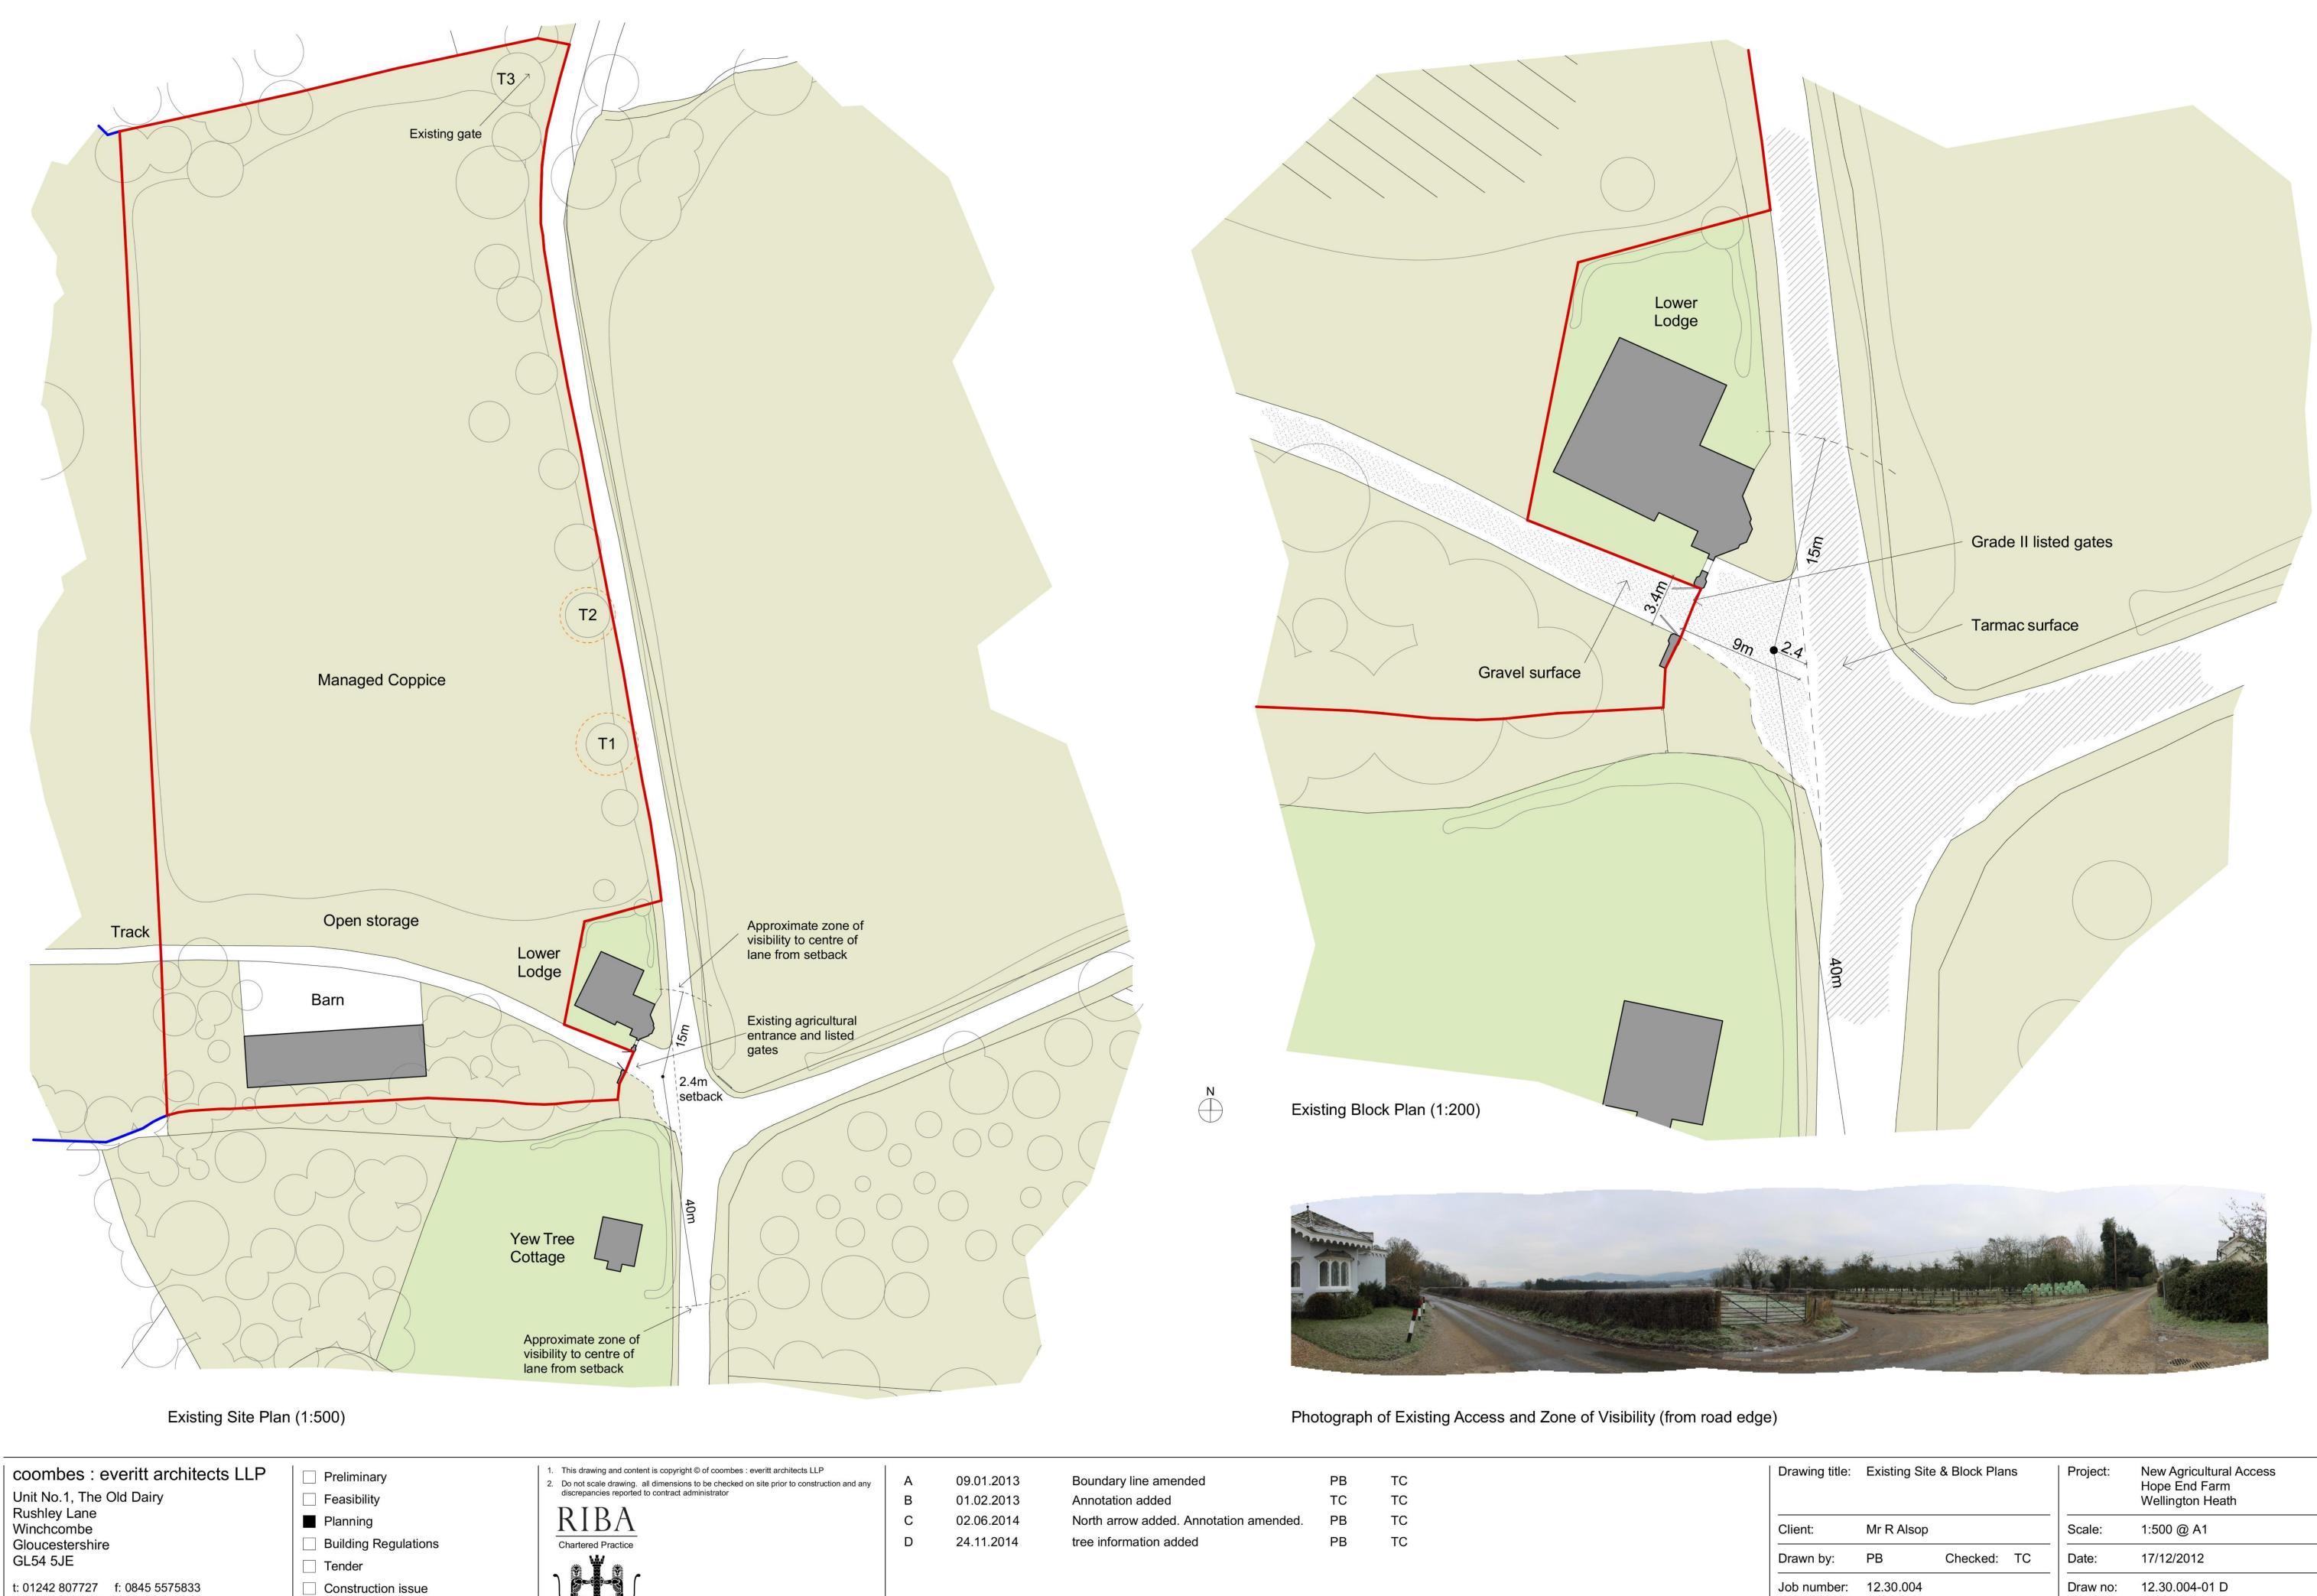

e: info@ce-architects.co.uk www.ce-architects.co.uk

As Built

| А | 09.01.2013 | Boundary line amended                  | РВ | тс | Draw                                  |
|---|------------|----------------------------------------|----|----|---------------------------------------|
| В | 01.02.2013 | Annotation added                       | тс | TC |                                       |
| С | 02.06.2014 | North arrow added. Annotation amended. | PB | TC | Clien                                 |
| D | 24.11.2014 | tree information added                 | PB | TC |                                       |
|   |            |                                        |    |    | Draw                                  |
|   |            |                                        |    |    | · · ·