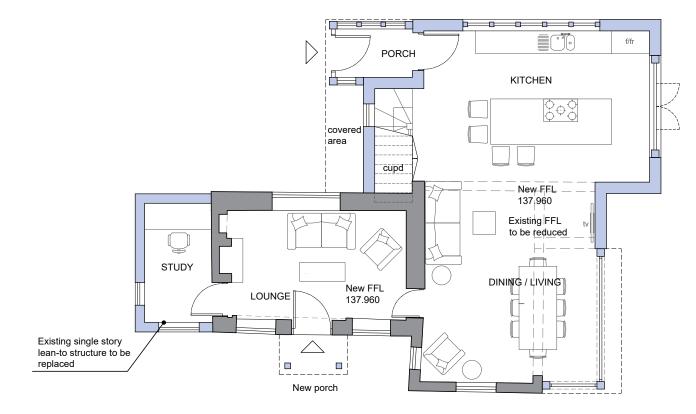

## **Proposed Ground Floor Plan**

## **Proposed First Floor Plan**

| This drawing has been prepared for workstages up to planning application      |
|-------------------------------------------------------------------------------|
| purposes only and is not intended "for construction". The 'scale bar' should  |
| only be used to check the drawing has been reproduced to the correct size.    |
| No responsibility can be accepted for errors made by others in "scaling" from |
| this drawing. Report any discrepancies to the architect immediately.          |

Planning

| 0m | 5m | 10m |
|----|----|-----|
|    |    |     |



Demolitions lines removed 15/09/2020 А revision description date PLANNING APPLICATION **Proposed Floor Plans** Spindle Cottage, (formerly Brickback Cottage) Upper Mitc