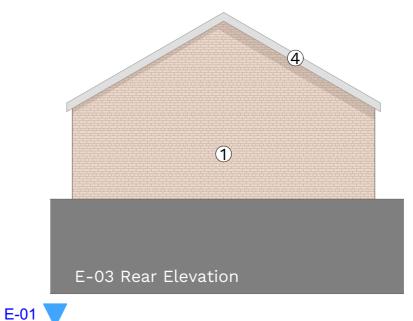

## **Materials**

Brick - Red Multi

2. - uPVC (colour to be confirmed) Windows - uPVC (colour to be confirmed) 3. Doors

- Plain roof tiles 4. Roof

OS MAPPING OBTAINED FROM PROMAP LICENCE No. 10002243 REPRODUCED BY BERRYS UNDER OS LICENCE No. 100003668