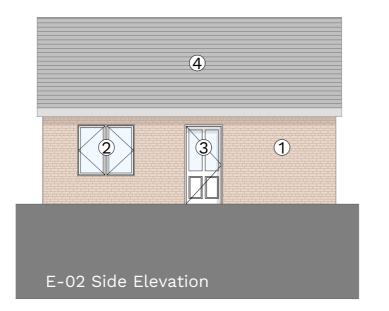

## **Materials**

Brick - Red Multi

2. - uPVC (colour to be confirmed) Windows - uPVC (colour to be confirmed) 3. Doors

- Plain roof tiles 4. Roof

OS MAPPING OBTAINED FROM PROMAP LICENCE No. 10002243 REPRODUCED BY BERRYS UNDER OS LICENCE No. 100003668