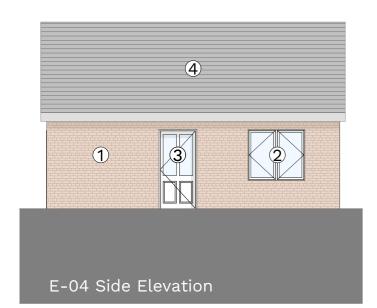

## **Materials**

Brick - Red Multi

2. - uPVC (colour to be confirmed) Windows - uPVC (colour to be confirmed) 3. Doors

- Plain roof tiles 4. Roof

OS MAPPING OBTAINED FROM PROMAP LICENCE No. 10002243 REPRODUCED BY BERRYS UNDER OS LICENCE No. 100003668