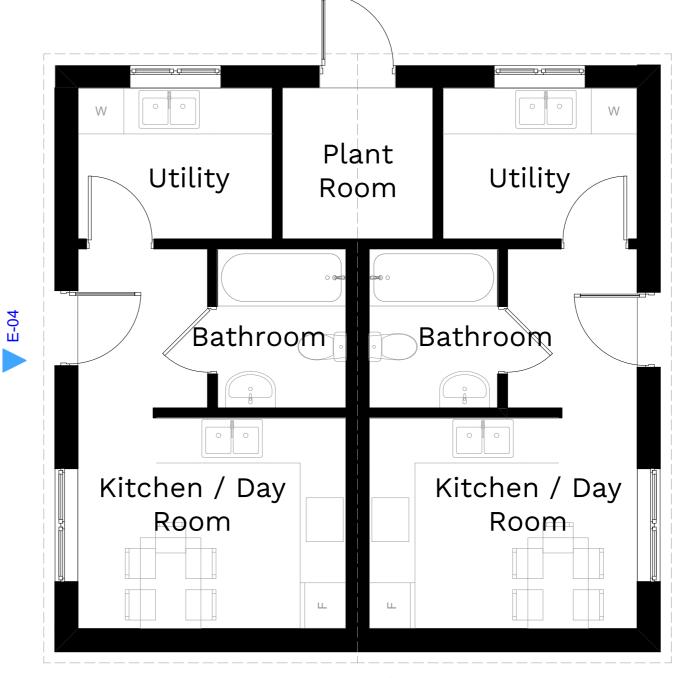

## **Materials**

Brick - Red Multi

2. - uPVC (colour to be confirmed) Windows - uPVC (colour to be confirmed) 3. Doors

- Plain roof tiles 4. Roof

OS MAPPING OBTAINED FROM PROMAP LICENCE No. 10002243 REPRODUCED BY BERRYS UNDER OS LICENCE No. 100003668