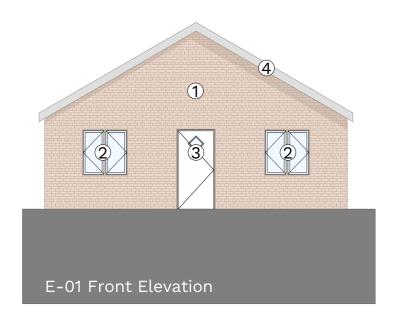

## **Materials**

Brick - Red Multi

2. - uPVC (colour to be confirmed) Windows - uPVC (colour to be confirmed) 3. Doors

- Plain roof tiles 4. Roof

OS MAPPING OBTAINED FROM PROMAP LICENCE No. 10002243 REPRODUCED BY BERRYS UNDER OS LICENCE No. 100003668