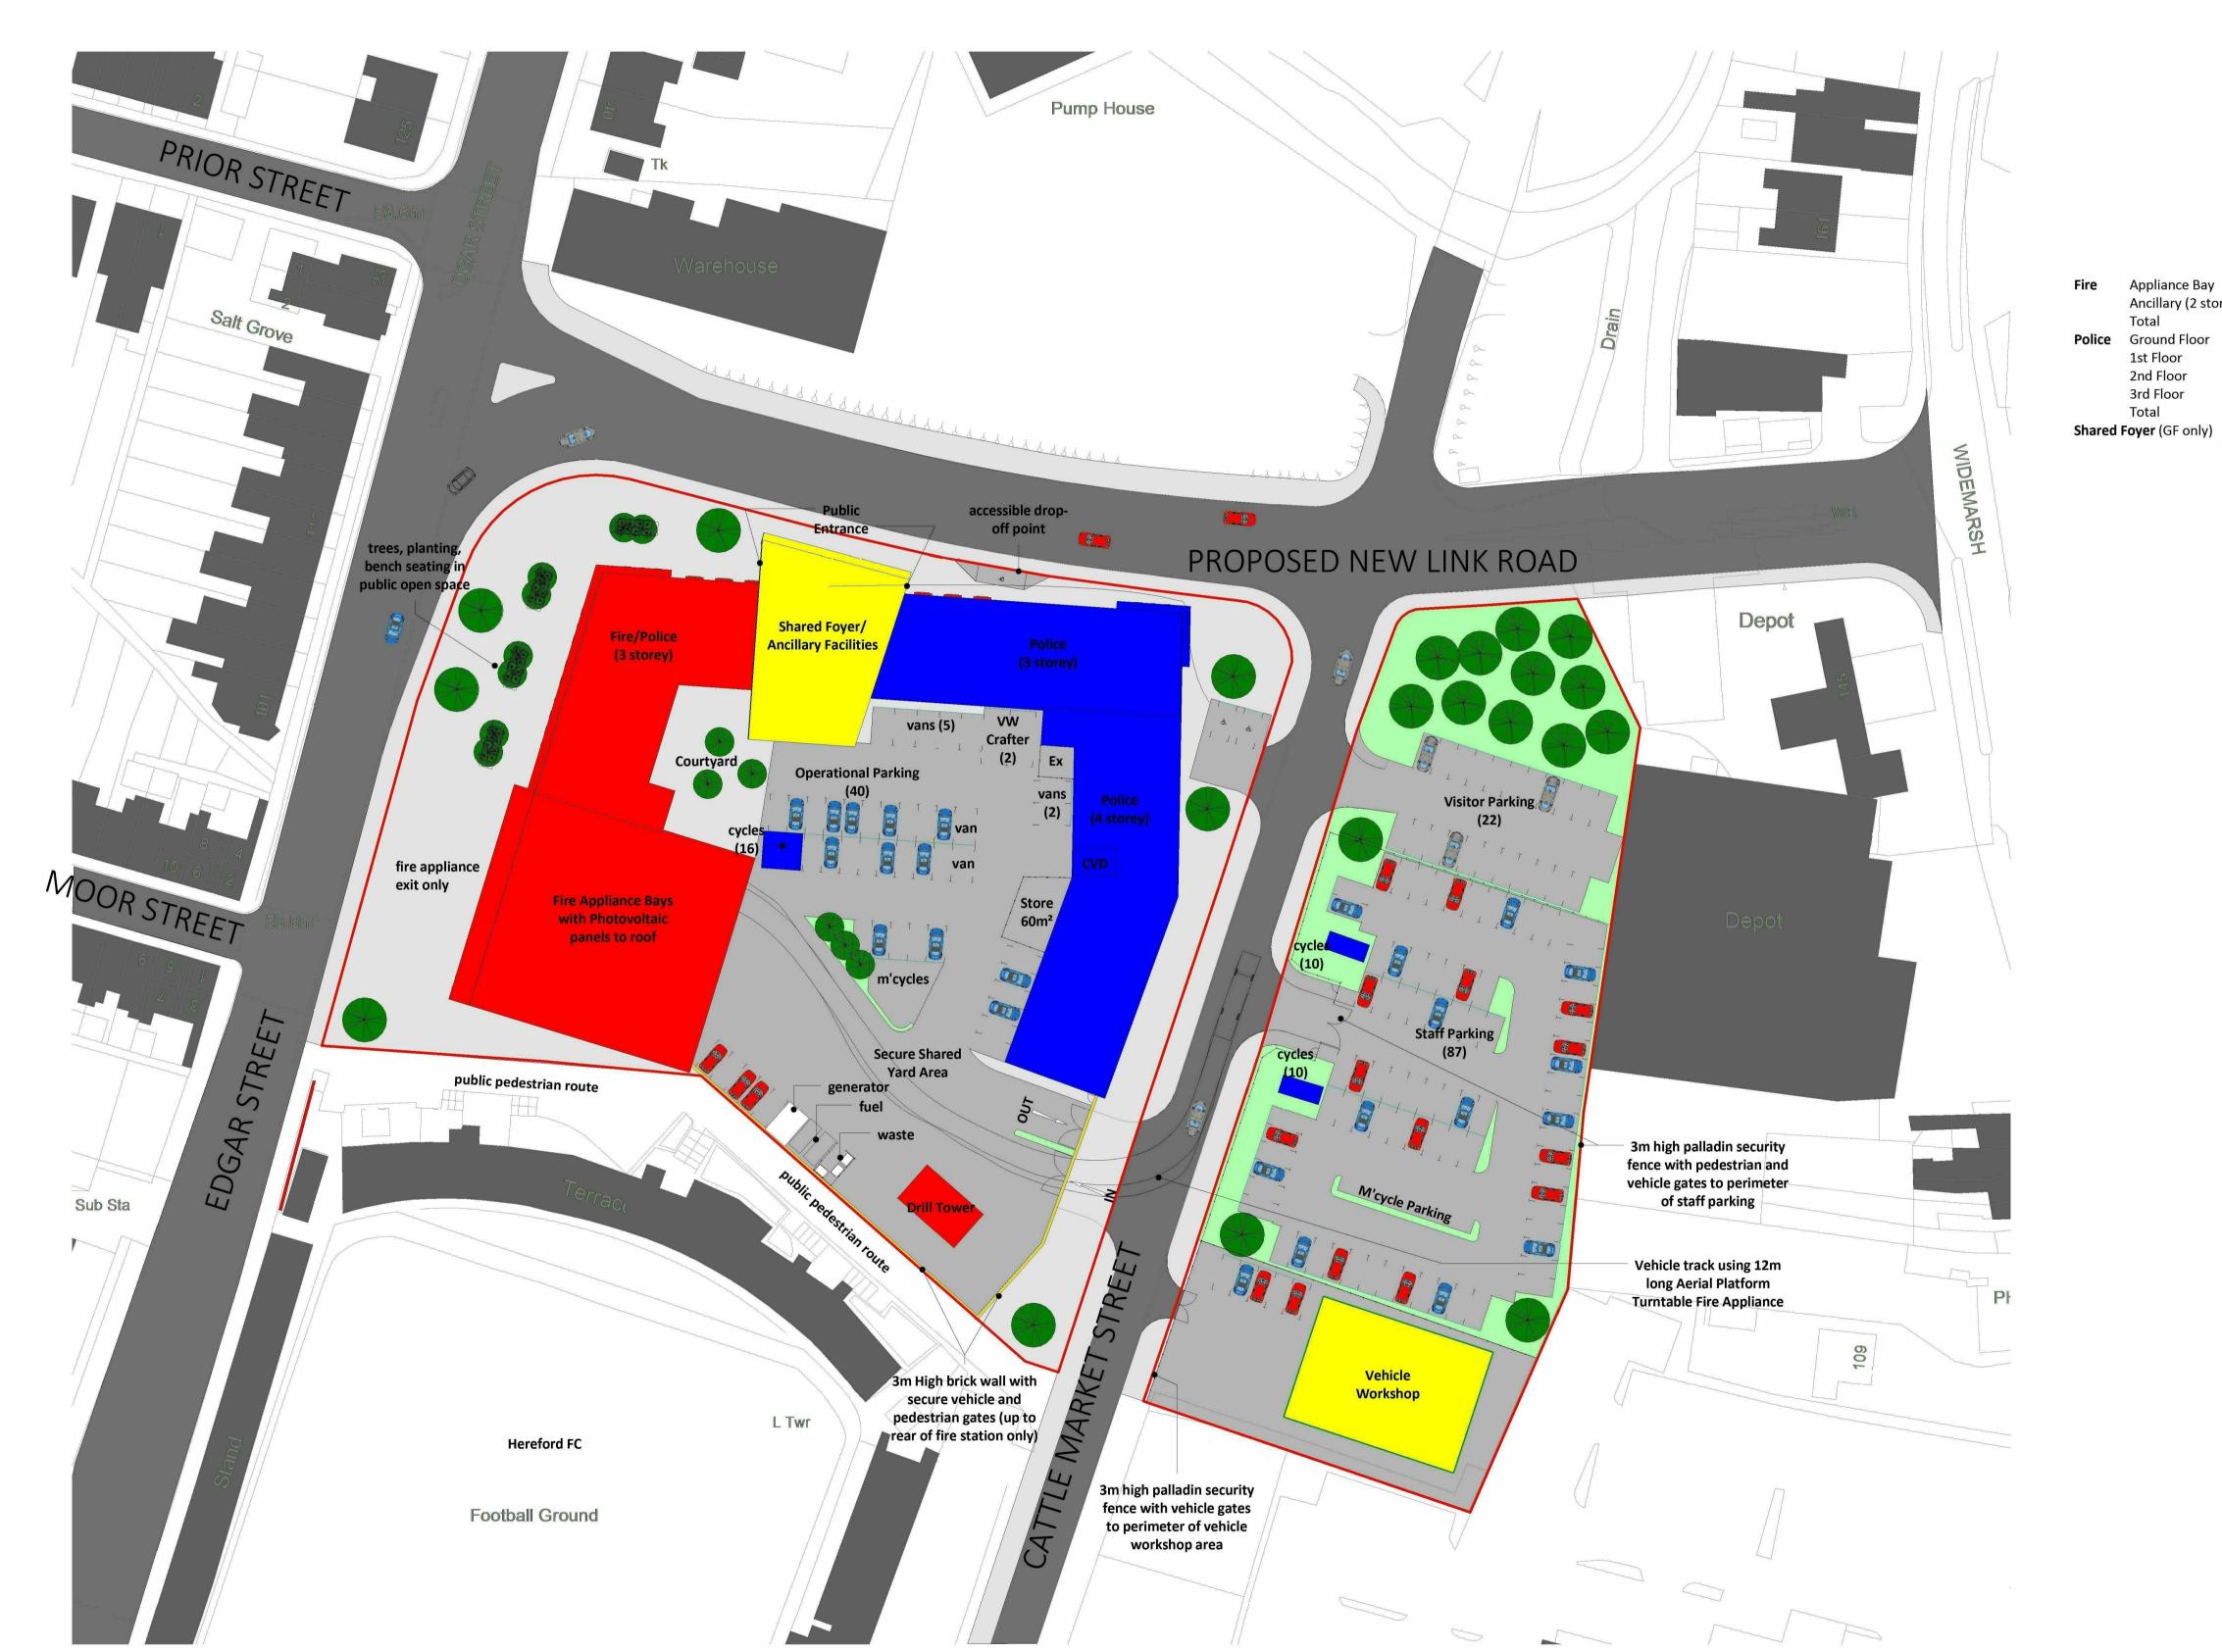

764m<sup>2</sup> **Appliance Bay** Ancillary (2 storey) 1248m² 2012m<sup>2</sup> Total 1302m<sup>2</sup> **Police** Ground Floor 1302m<sup>2</sup> 1st Floor 1937m<sup>2</sup> 2nd Floor 3rd Floor 703m<sup>2</sup>

Total

5244m<sup>2</sup>

233m<sup>2</sup> Total 7489m<sup>2</sup>

This drawing and the works depicted are the copyright of etc Design Ltd and may only be reproduced with written permission.

No alteration to the design or specification in part or whole to be made without the written approval of the Architect.

## **OUTLINE PLANNING**

Total Site Area 14460 sq m as outlined in red