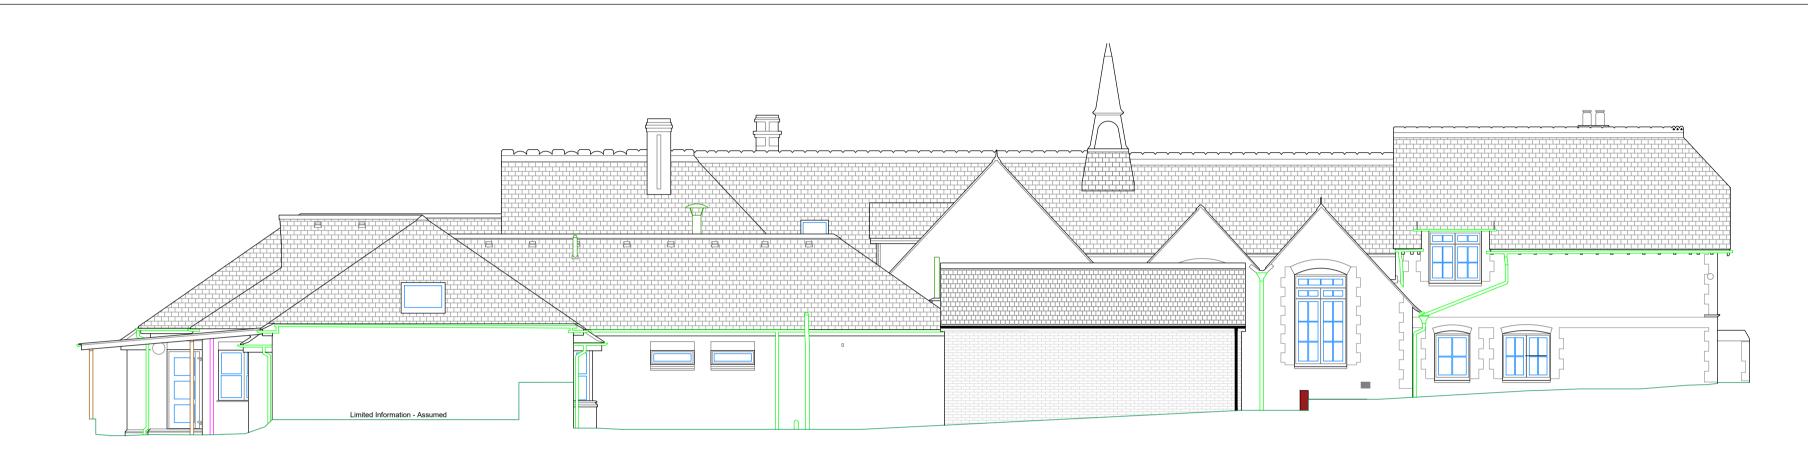

# SOUTH WEST (FRONT)



## NORTH EAST (REAR)



## NORTH WEST (SIDE)



### Schedule of Materials

Roof tiles - Plain clay tiles to match existing extensions External joinery - Pre-finished fascia and soffit boards, colour to match existing extensions Brickwork - Red brick to match existing extensions, soldier courses to window heads and cill bricks for window cills, brickwork to be red class B engineering bricks below DPC level and for new steps and ramps Windows - Powder coated aluminium windows, in white

Gutters and downpipes - Black half round uPVC with circular downpipes to match existing extensions

Proposed Cill Brick for Extension