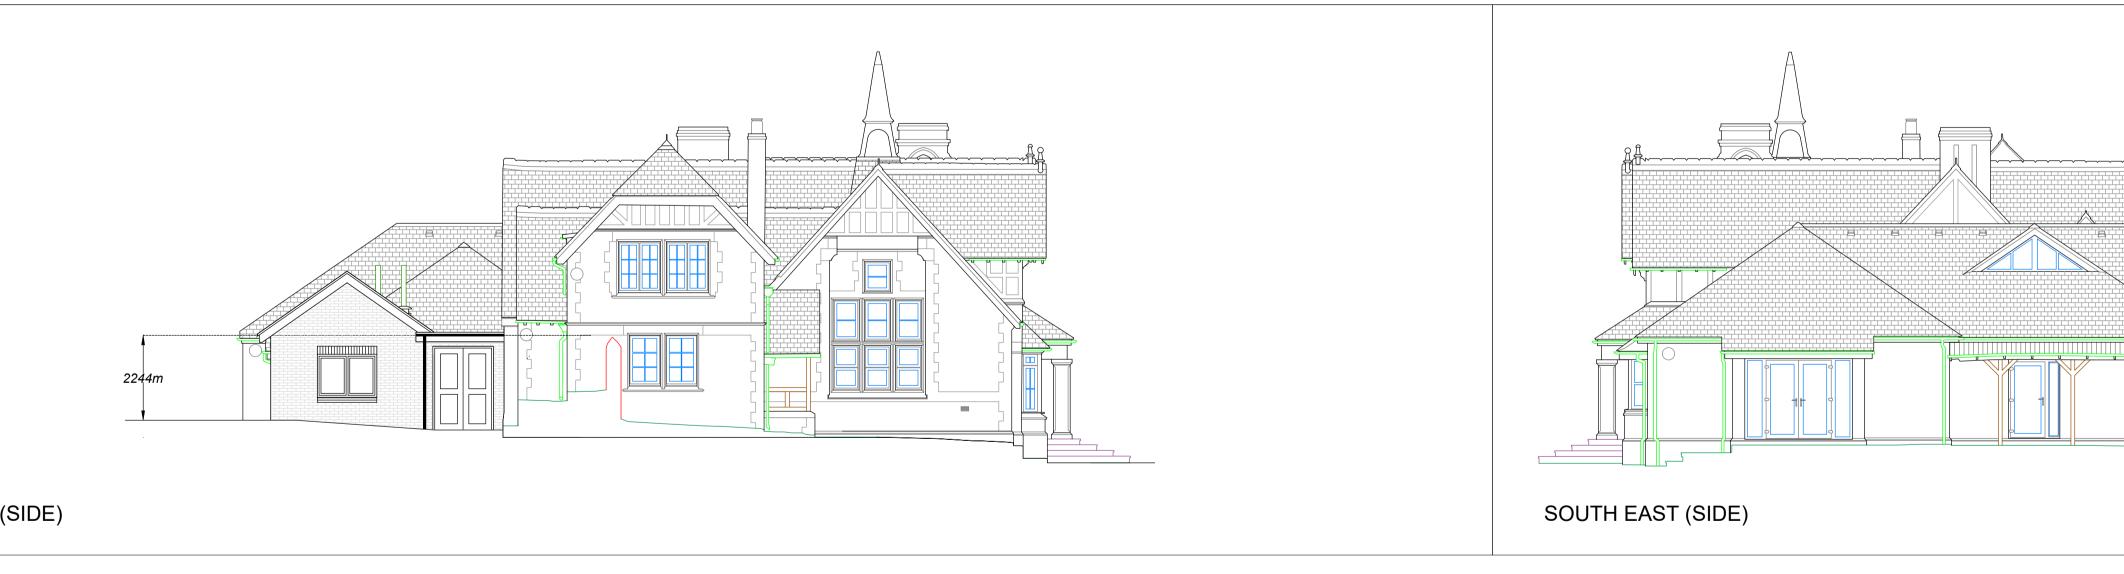

# SOUTH WEST (FRONT)



## NORTH EAST (REAR)



## NORTH WEST (SIDE)



### Schedule of Materials

Roof tiles - Plain clay tiles to match existing extensions External joinery - Pre-finished fascia and soffit boards, colour to match existing extensions Brickwork - Red brick to match existing extensions, soldier courses to window heads and cill bricks for window cills, brickwork to be red class B engineering bricks below DPC level and for new steps and ramps Windows - Powder coated aluminium windows, in white

Gutters and downpipes - Black half round uPVC with circular downpipes to match existing extensions

Proposed Cill Brick for Extension