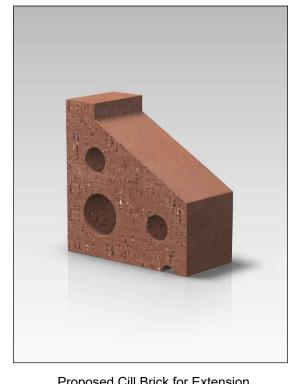

### Schedule of Materials

Roof tiles - Plain clay tiles to match existing extensions External joinery - Pre-finished fascia and soffit boards, colour to match existing extensions Brickwork - Red brick to match existing extensions, soldier courses to window heads and cill bricks for window cills, brickwork to be red class B engineering bricks below DPC level and for new steps and ramps Windows - Powder coated aluminium windows, in white

Gutters and downpipes - Black half round uPVC with circular downpipes to match existing extensions

Proposed Cill Brick for Extension