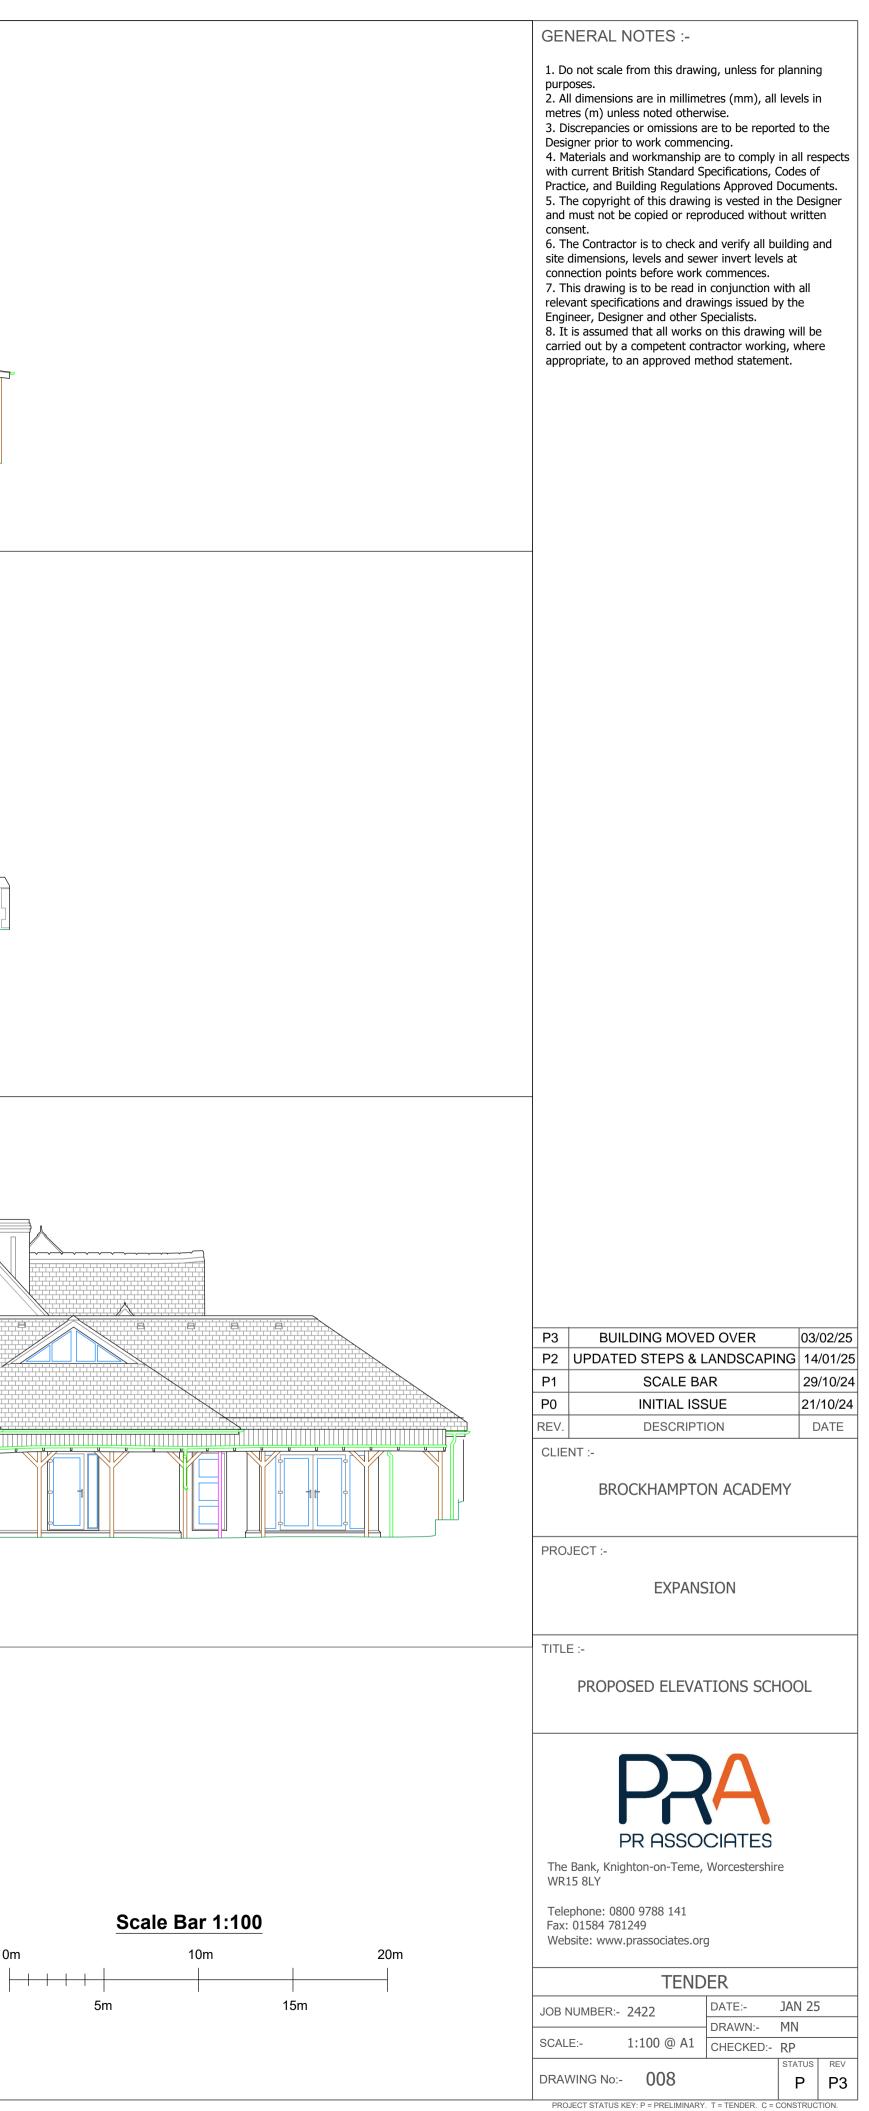

# SOUTH WEST (FRONT)

## NORTH EAST (REAR)

## NORTH WEST (SIDE)

### Schedule of Materials

Roof tiles - Plain clay tiles to match existing extensions External joinery - Pre-finished fascia and soffit boards, colour to match existing extensions Brickwork - Red brick to match existing extensions, soldier courses to window heads and cill bricks for window cills, brickwork to be red class B engineering bricks below DPC level and for new steps and ramps Windows - Powder coated aluminium windows, in white

Gutters and downpipes - Black half round uPVC with circular downpipes to match existing extensions

Proposed Cill Brick for Extension