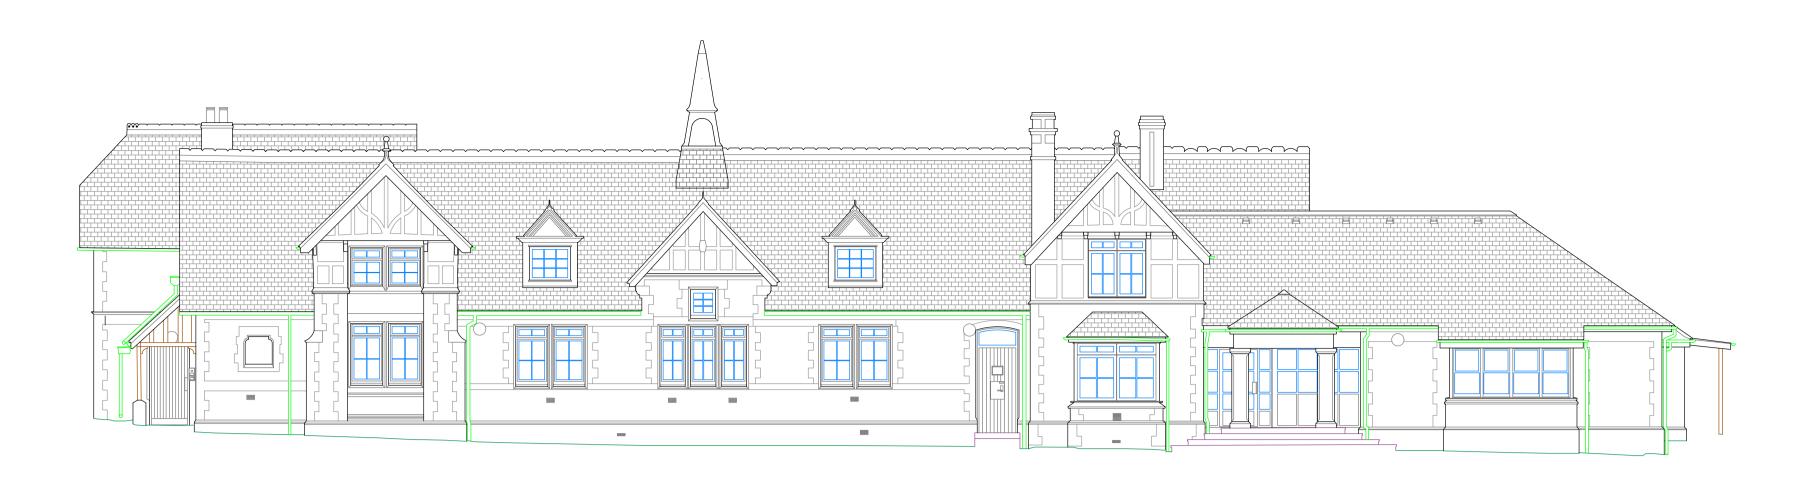

# SOUTH WEST (FRONT)



## NORTH EAST (REAR)



## NORTH WEST (SIDE)



### Schedule of Materials

Roof tiles - Plain clay tiles to match existing extensions External joinery - Pre-finished fascia and soffit boards, colour to match existing extensions Brickwork - Red brick to match existing extensions, soldier courses to window heads and cill bricks for window cills, brickwork to be red class B engineering bricks below DPC level and for new steps and ramps Windows - Powder coated aluminium windows, in white

Gutters and downpipes - Black half round uPVC with circular downpipes to match existing extensions

Proposed Cill Brick for Extension