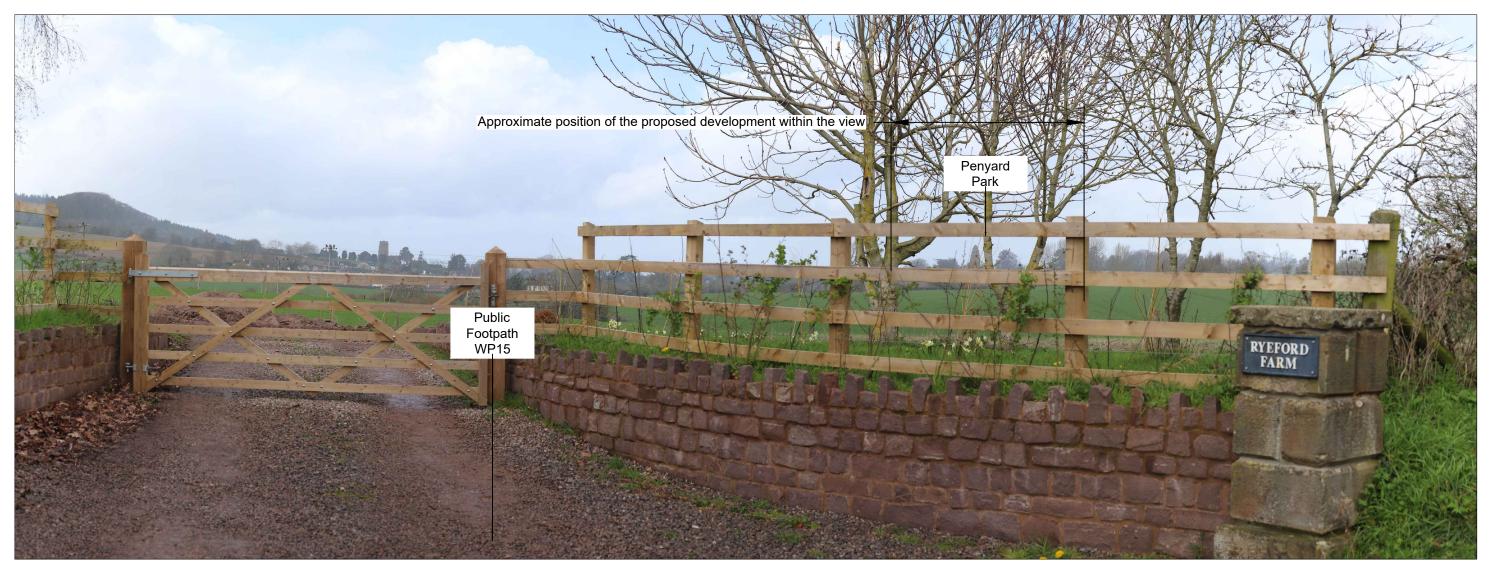

Date of issue

21.04.2023

Designed AT Drawn AT Checked HCK

Drawing reference BG22.184.11-BRGR-ZZ-ZZ-DR-L-00008

Revision P01

Viewpoint name: View west from Herefordshire footpath WP15 towards the site

Grid reference: SO 6416222767

What 3 Words location: afraid.camp.blown

Elevation: 80m

Date taken: 30/03/2023 Time taken: 13:13

Camera model: Canon EOS 6D

Focal length: 50mm Camera height: 1.6m

Vertical field of view: 50mm (27°) Horizontal field of view: 28mm (65.5°)

To view correctly, hold at a comfortable arms length, between 30-50cm.

Project number BG22.184.11

Project name Weston Under Penyard

Client

Lagan Homes Ltd Finance House Beaumont Road Banbury Oxfordshire OX16 1RH

Drawing title

Figure 9 - Viewpoint 5: View west from Herefordshire footpath WP15 towards the site

Date of issue

21.04.2023

Designed AT Drawn AT Checked HCK Approved HCK

Drawing reference BG22.184.11-BRGR-ZZ-ZZ-DR-L-00009