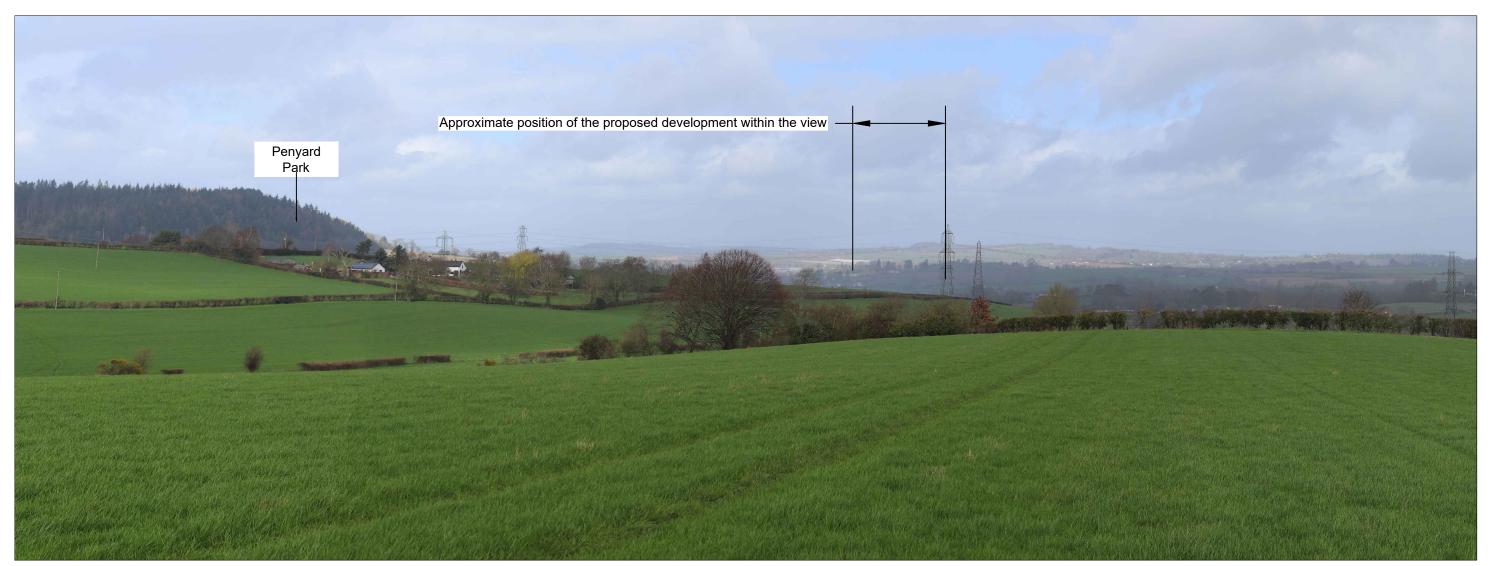

Grid reference: SO 6375723262

What 3 Words location: arise.monks.messaging

Elevation: 77m

Date taken: 30/03/2023 Time taken: 13:23

Camera model: Canon EOS 6D

Focal length: 50mm Camera height: 1.6m

Vertical field of view: 50mm (27°) Horizontal field of view: 28mm (65.5°)

To view correctly, hold at a comfortable arms length, between 30-50cm.

Project number BG22.184.11

Project name Weston Under Penyard

Client

Lagan Homes Ltd Finance House Beaumont Road Banbury Oxfordshire OX16 1RH

Drawing title

Figure 6 - Viewpoint 2: View south-west from Bury Hill Lane adjacent to the site boundary

Date of issue

21.04.2023

Designed AT Drawn Checked HCK Approved HCK

Drawing reference BG22.184.11-BRGR-ZZ-ZZ-DR-L-00006