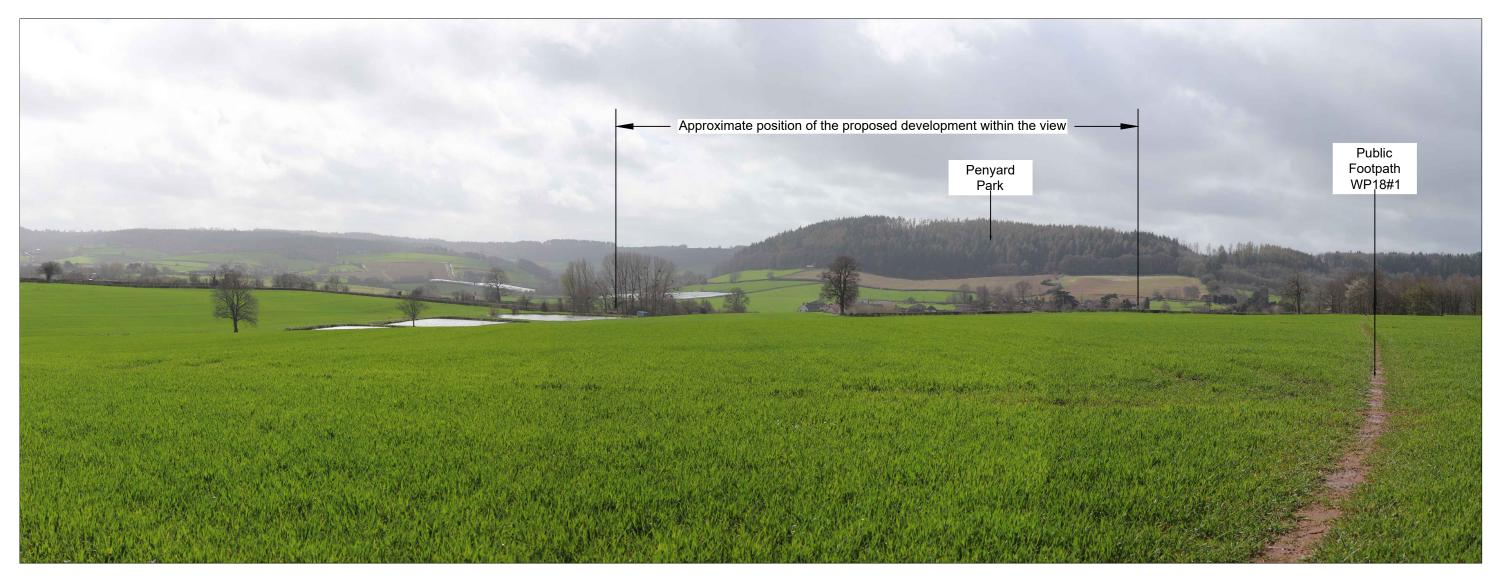

Date of issue

21.04.2023

Designed AT AT Checked HCK Approved HCK

Drawing reference BG22.184.11-BRGR-ZZ-ZZ-DR-L-00007

Revision P01

Viewpoint name: View south from the junction of Bury Hill Lane and Herefordshire footpath

WP18#1 towards the site

Grid reference: SO 6407123853

What 3 Words location: wells.stitch.rebounder

Elevation: 96m

Date taken: 30/03/2023 Time taken: 13:28

Camera model: Canon EOS 6D

Focal length: 50mm Camera height: 1.6m

Vertical field of view: 50mm (27°) Horizontal field of view: 28mm (65.5°)

To view correctly, hold at a comfortable arms length, between 30-50cm.

Project number BG22.184.11

Project name Weston Under Penyard

Client

Lagan Homes Ltd Finance House Beaumont Road Banbury Oxfordshire OX16 1RH

Drawing title

Figure 8 - Viewpoint 4: View south from the junction of Bury Hill Lane and Herefordshire footpath WP18#1 towards the site