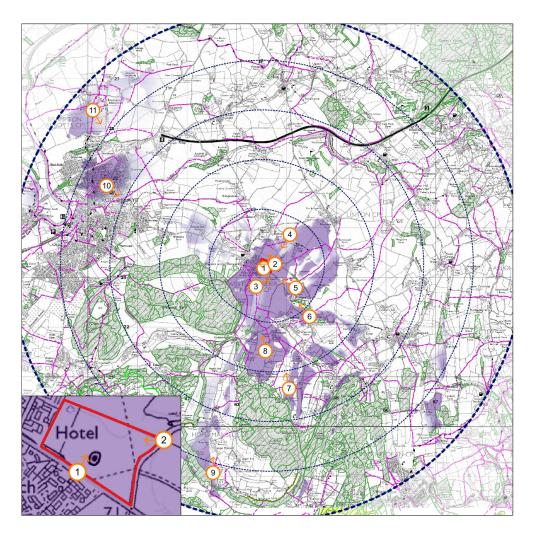

junction with Berryfield Place

towards the site

Grid reference: SO 6035924823

What 3 Words location: herds.melons.throwaway

Elevation: 48m

Date taken: 30/03/2023 Time taken: 14:22

Camera model: Canon EOS 6D

Focal length: 50mm Camera height: 1.6m

Vertical field of view: 50mm (27°) Horizontal field of view: 28mm (65.5°)

To view correctly, hold at a comfortable arms length, between 30-50cm.

Project number BG22.184.11

Client

Lagan Homes

Lagan Homes

Lagan Homes Ltd Finance House Beaumont Road Banbury Oxfordshire OX16 1RH

Drawing title

Figure 14 - Viewpoint 10: View south east from Ledbury Road at the junction with Berryfield Place towards the site

Date of issue

21.04.2023

Designed AT Drawn Checked HCK

Drawing reference BG22.184.11-BRGR-ZZ-ZZ-DR-L-00014

Revision P01









Viewpoint name: View south-east from Herefordshire footpath BA4

Grid reference: SO 6008326366

What 3 Words location: always.barks.suspended

Elevation: 85m

Date taken: 30/03/2023 Time taken: 14:32

Camera model: Canon EOS 6D

Focal length: 50mm Camera height: 1.6m

Vertical field of view: 50mm (27°) Horizontal field of view: 28mm (65.5°)

To view correctly, hold at a comfortable arms length, between 30-50cm.

Project number BG22.184.11

Project name Weston Under Penyard

Client

Lagan Homes Ltd Finance House Beaumont Road Banbury Oxfordshire OX16 1RH

Drawing title

Figure 15 - Viewpoint 11: View south-east from Herefordshire footpath BA4

Date of issue

21.04.2023

Designed AT Drawn AT Checked HCK

Drawing reference BG22.184.11-BRGR-ZZ-ZZ-DR-L-00015

Revision P01