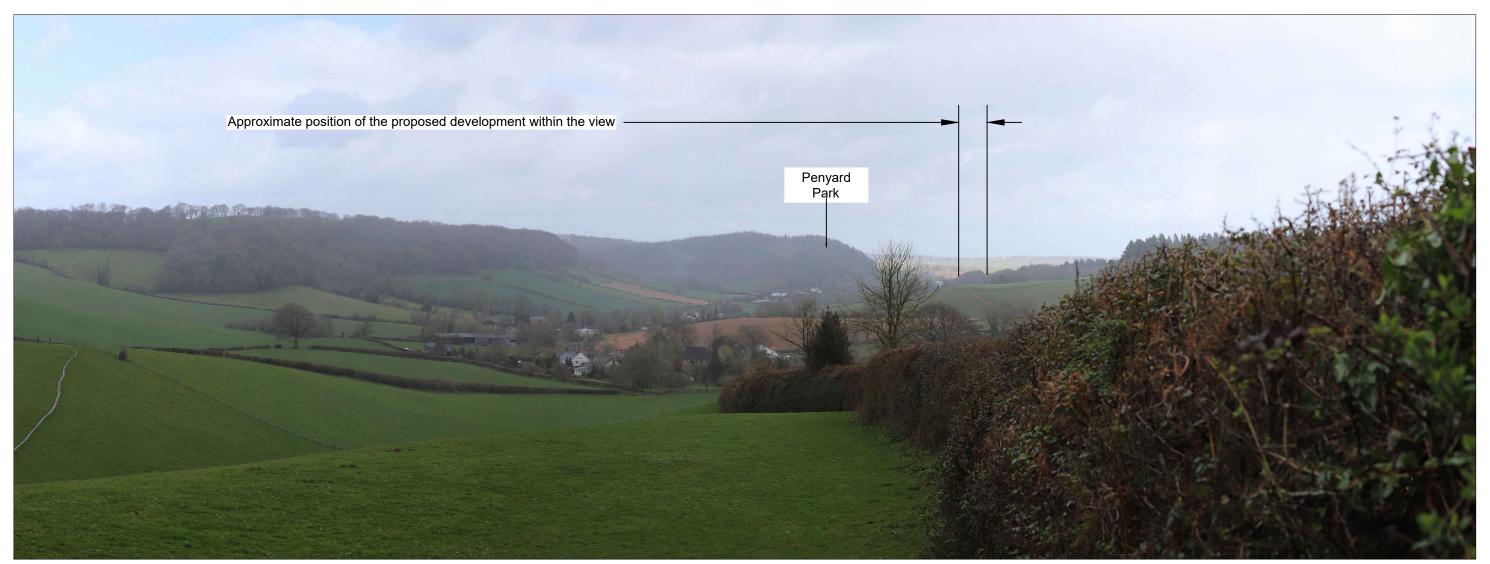

Revision P01

Viewpoint name: View north from Herefordshire footpath WP11#1 towards the site

Grid reference: SO 6337822806

What 3 Words location: leopard.correctly.beyond

Elevation: 80m

Date taken: 30/03/2023 Time taken: 13:39

Camera model: Canon EOS 6D

Focal length: 50mm Camera height: 1.6m

Vertical field of view: 50mm (27°) Horizontal field of view: 28mm (65.5°)

To view correctly, hold at a comfortable arms length, between 30-50cm.

Project number BG22.184.11

Client

Lagan Homes
Lagan Homes Ltd Finance House Beaumont Road Banbury Oxfordshire OX16 1RH

Drawing title

Figure 7 - Viewpoint 3: View north from Herefordshire footpath WP11#1 towards the site