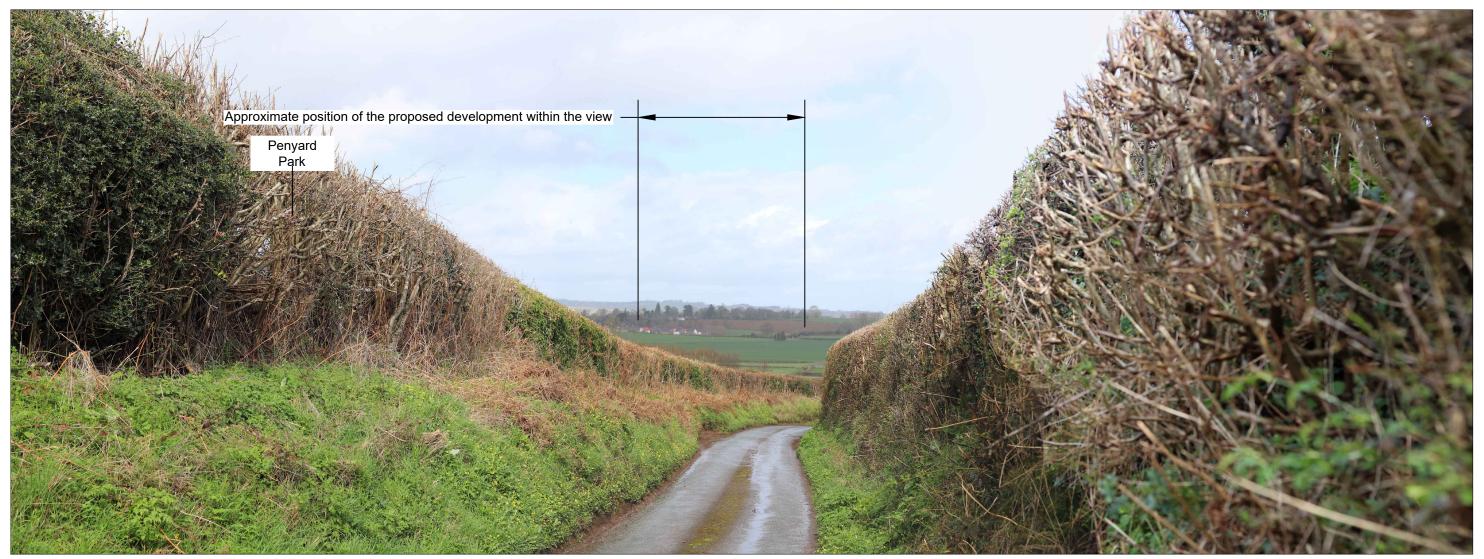

Revision P01

Viewpoint name: View north from Herefordshire footpath WP11#1 towards the site

Grid reference: SO 6337822806

What 3 Words location: leopard.correctly.beyond

Elevation: 80m

Date taken: 30/03/2023 Time taken: 13:39

Camera model: Canon EOS 6D

Focal length: 50mm Camera height: 1.6m

Vertical field of view: 50mm (27°) Horizontal field of view: 28mm (65.5°)

To view correctly, hold at a comfortable arms length, between 30-50cm.

Project number BG22.184.11

Client

Lagan Homes
Lagan Homes Ltd Finance House Beaumont Road Banbury Oxfordshire OX16 1RH

Drawing title

Figure 7 - Viewpoint 3: View north from Herefordshire footpath WP11#1 towards the site

Date of issue

21.04.2023

Designed AT AT Checked HCK Approved HCK

Drawing reference BG22.184.11-BRGR-ZZ-ZZ-DR-L-00007

Revision P01

Viewpoint name: View south from the junction of Bury Hill Lane and Herefordshire footpath