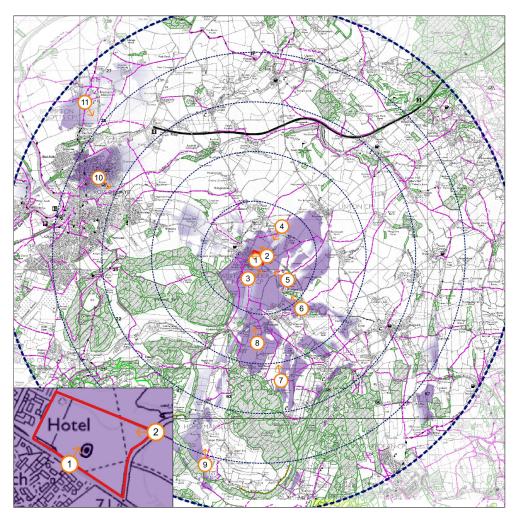

Viewpoint name: View north from Herefordshire footpath WP11#1 towards the site

Grid reference: SO 6337822806

What 3 Words location: leopard.correctly.beyond

Elevation: 80m

Date taken: 30/03/2023 Time taken: 13:39

Camera model: Canon EOS 6D

Focal length: 50mm Camera height: 1.6m

Vertical field of view: 50mm (27°) Horizontal field of view: 28mm (65.5°)

To view correctly, hold at a comfortable arms length, between 30-50cm.

Project number BG22.184.11

Client

Lagan Homes
Lagan Homes Ltd Finance House Beaumont Road Banbury Oxfordshire OX16 1RH

Drawing title

Figure 7 - Viewpoint 3: View north from Herefordshire footpath WP11#1 towards the site

Date of issue

21.04.2023

Designed AT AT Checked HCK Approved HCK

Drawing reference BG22.184.11-BRGR-ZZ-ZZ-DR-L-00007

Revision P01









Viewpoint name: View south from the junction of Bury Hill Lane and Herefordshire footpath

WP18#1 towards the site

Grid reference: SO 6407123853

What 3 Words location: wells.stitch.rebounder

Elevation: 96m

Date taken: 30/03/2023 Time taken: 13:28

Camera model: Canon EOS 6D

Focal length: 50mm Camera height: 1.6m

Vertical field of view: 50mm (27°) Horizontal field of view: 28mm (65.5°)

To view correctly, hold at a comfortable arms length, between 30-50cm.

Project number BG22.184.11

Project name Weston Under Penyard

Client

Lagan Homes Ltd Finance House Beaumont Road Banbury Oxfordshire OX16 1RH

Drawing title

Figure 8 - Viewpoint 4: View south from the junction of Bury Hill Lane and Herefordshire footpath WP18#1 towards the site

Date of issue

21.04.2023

Designed AT Drawn AT