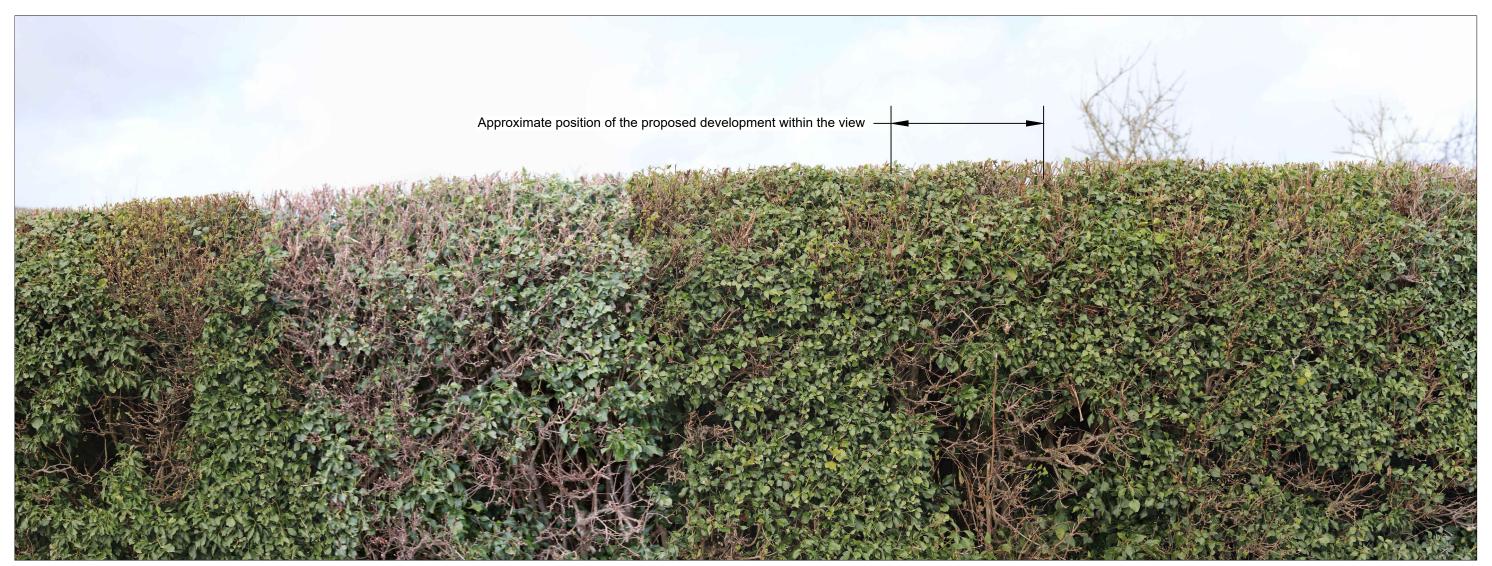

Viewpoint name: View north from A40 adjacent to the site boundary

Grid reference: SO 63549 23177

What 3 Words location: obtain.animal.tiling

Elevation: 71m

Date taken: 30/03/2023 Time taken: 13:18

Camera model: Canon EOS 6D

Focal length: 50mm Camera height: 1.6m

Vertical field of view: 50mm (27°) Horizontal field of view: 28mm (65.5°)

To view correctly, hold at a comfortable arms length, between 30-50cm.

Project number BG22.184.11

Client

Lagan Homes

Lagan Homes Ltd
Finance House
Beaumont Road
Banbury
Oxfordshire
OX16 1RH

Drawing title

Figure 5 - Viewpoint 1: View north
from A40 adjacent to the site
boundary

Date of issue

21.04.2023

Designed
AT

Drawing reference
BG22.184.11-BRGR-ZZ-ZZ-DR-L-00005

Revision
P01

Brindle & Green Limited LANDSCAPE CONSULTANTS www.brindlegreen.co.uk TEL: 0800 222 9105

Viewpoint name: View south-west from Bury Hill Lane adjacent to the site boundary