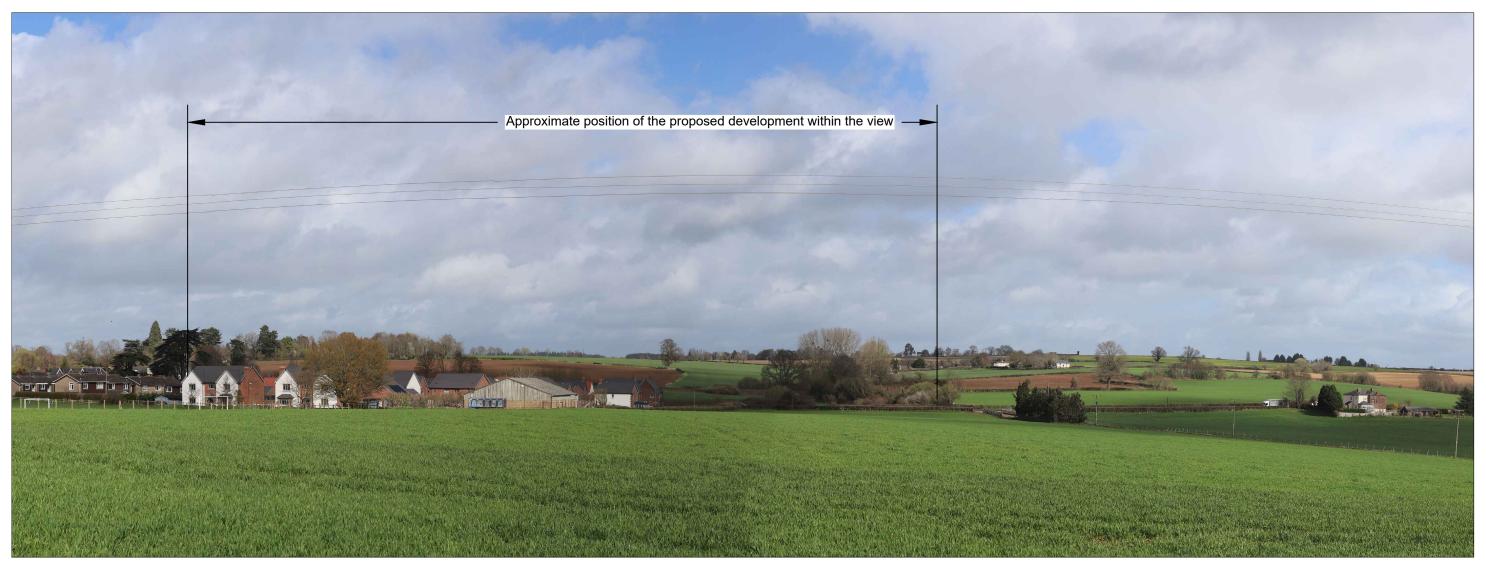

Viewpoint name: View north from A40 adjacent to the site boundary

Grid reference: SO 63549 23177

What 3 Words location: obtain.animal.tiling

Elevation: 71m

Date taken: 30/03/2023 Time taken: 13:18

Camera model: Canon EOS 6D

Focal length: 50mm Camera height: 1.6m

Vertical field of view: 50mm (27°) Horizontal field of view: 28mm (65.5°)

To view correctly, hold at a comfortable arms length, between 30-50cm.

Project number BG22.184.11

Client

Lagan Homes

Lagan Homes Ltd
Finance House
Beaumont Road
Banbury
Oxfordshire
OX16 1RH

Drawing title

Figure 5 - Viewpoint 1: View north
from A40 adjacent to the site
boundary

Date of issue

21.04.2023

Designed
AT

Drawing reference
BG22.184.11-BRGR-ZZ-ZZ-DR-L-00005

Revision
P01

Brindle & Green Limited LANDSCAPE CONSULTANTS www.brindlegreen.co.uk TEL: 0800 222 9105

Viewpoint name: View south-west from Bury Hill Lane adjacent to the site boundary