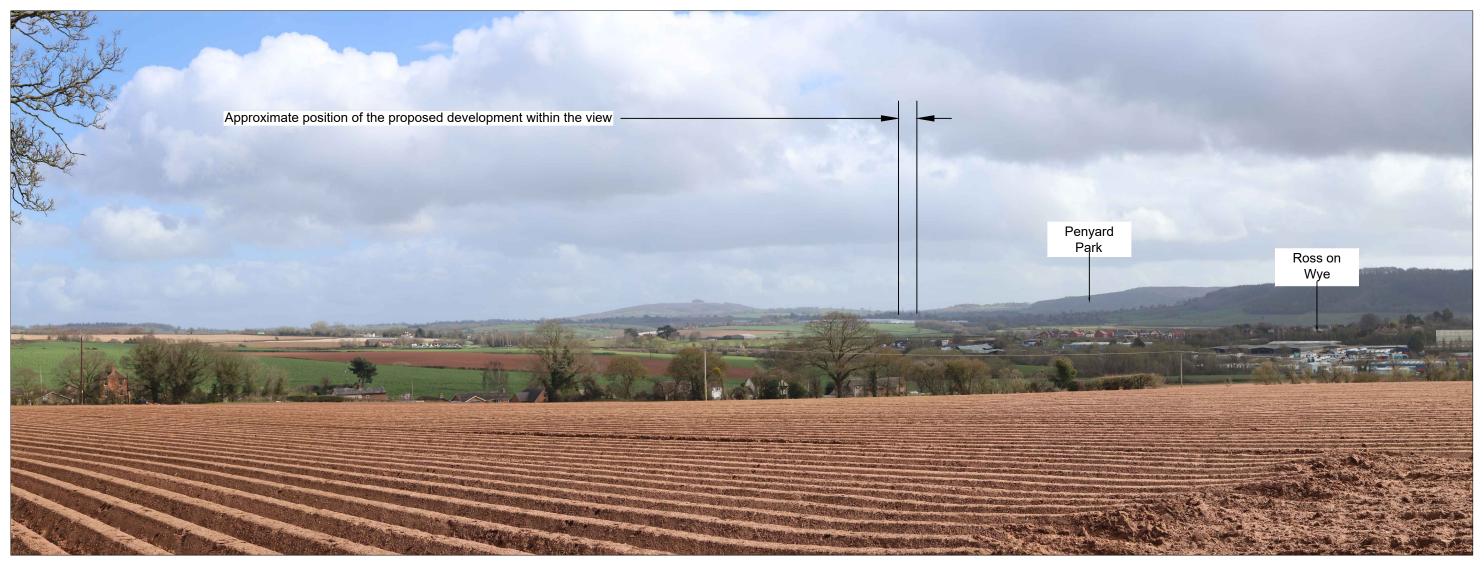

Viewpoint name: View north from A40 adjacent to the site boundary

Grid reference: SO 63549 23177

What 3 Words location: obtain.animal.tiling

Elevation: 71m

Date taken: 30/03/2023 Time taken: 13:18

Camera model: Canon EOS 6D

Focal length: 50mm Camera height: 1.6m

Vertical field of view: 50mm (27°) Horizontal field of view: 28mm (65.5°)

To view correctly, hold at a comfortable arms length, between 30-50cm.

Project number BG22.184.11

Client

Lagan Homes

Lagan Homes Ltd
Finance House
Beaumont Road
Banbury
Oxfordshire
OX16 1RH

Drawing title

Figure 5 - Viewpoint 1: View north
from A40 adjacent to the site
boundary

Date of issue

21.04.2023

Designed
AT

Drawing reference
BG22.184.11-BRGR-ZZ-ZZ-DR-L-00005

Revision
P01

Brindle & Green Limited LANDSCAPE CONSULTANTS www.brindlegreen.co.uk TEL: 0800 222 9105

Viewpoint name: View south-west from Bury Hill Lane adjacent to the site boundary