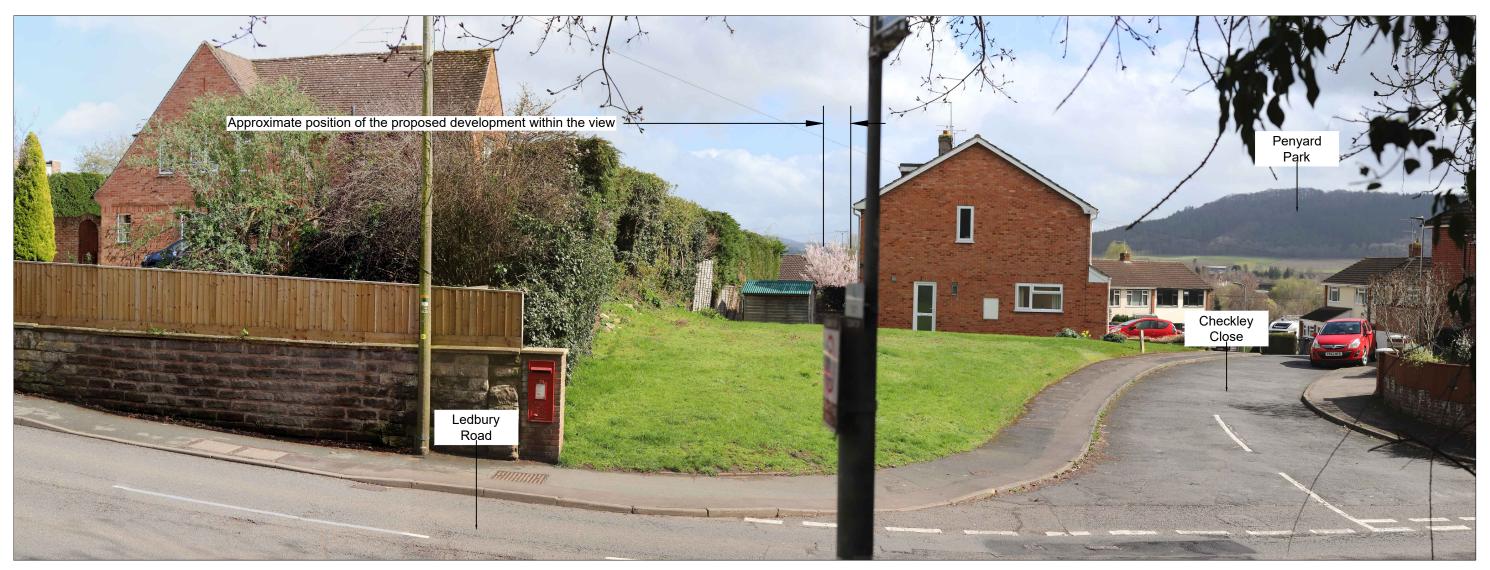

Date of issue

21.04.2023

Designed AT AT Checked HCK Approved HCK

Drawing reference BG22.184.11-BRGR-ZZ-ZZ-DR-L-00013

Revision P01

Viewpoint name: View south east from Ledbury Road at the junction with Berryfield Place

towards the site

Grid reference: SO 6035924823

What 3 Words location: herds.melons.throwaway

Elevation: 48m

Date taken: 30/03/2023 Time taken: 14:22

Camera model: Canon EOS 6D

Focal length: 50mm Camera height: 1.6m

Vertical field of view: 50mm (27°) Horizontal field of view: 28mm (65.5°)

To view correctly, hold at a comfortable arms length, between 30-50cm.

Project number BG22.184.11

Client

Lagan Homes

Lagan Homes

Lagan Homes Ltd Finance House Beaumont Road Banbury Oxfordshire OX16 1RH

Drawing title

Figure 14 - Viewpoint 10: View south east from Ledbury Road at the junction with Berryfield Place towards the site

Date of issue

21.04.2023

Designed AT Drawn Checked HCK

Drawing reference BG22.184.11-BRGR-ZZ-ZZ-DR-L-00014