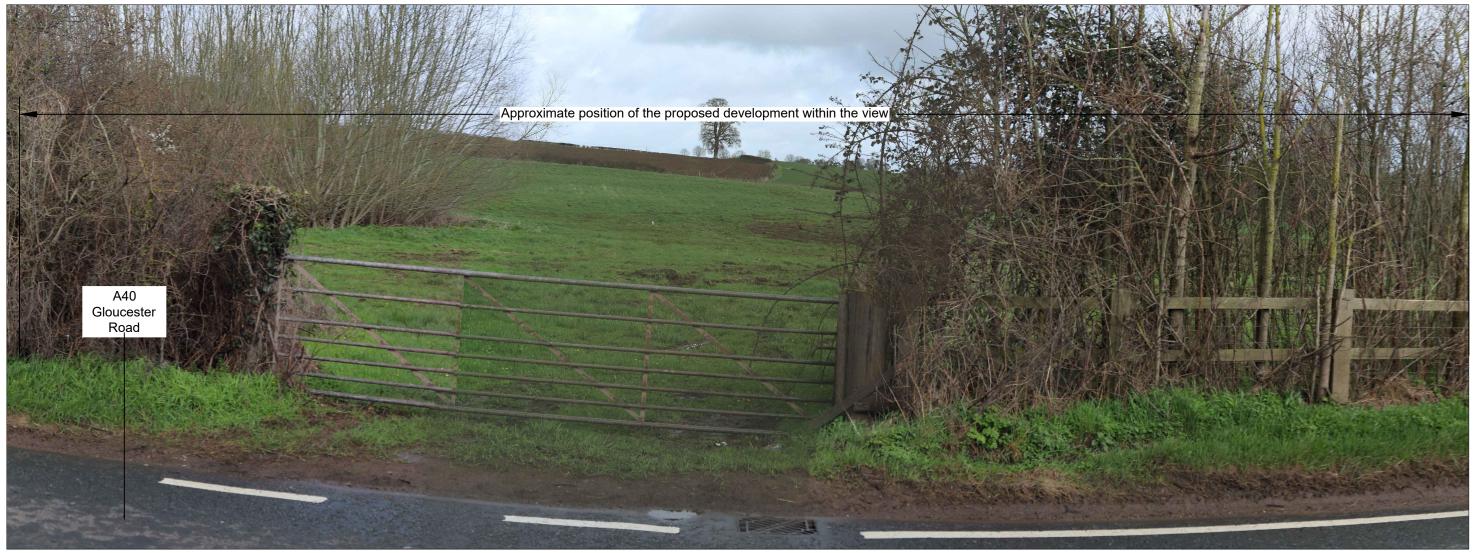

Viewpoint name: View north from A40 adjacent to the site boundary

Grid reference: SO 63549 23177

What 3 Words location: obtain.animal.tiling

Elevation: 71m

Date taken: 30/03/2023 Time taken: 13:18

Camera model: Canon EOS 6D

Focal length: 50mm Camera height: 1.6m

Vertical field of view: 50mm (27°) Horizontal field of view: 28mm (65.5°)

To view correctly, hold at a comfortable arms length, between 30-50cm.

Project number BG22.184.11

Client

Lagan Homes

Lagan Homes Ltd
Finance House
Beaumont Road
Banbury
Oxfordshire
OX16 1RH

Drawing title

Figure 5 - Viewpoint 1: View north
from A40 adjacent to the site
boundary

Date of issue

21.04.2023

Designed
AT

Drawing reference
BG22.184.11-BRGR-ZZ-ZZ-DR-L-00005

Revision
P01

Brindle & Green Limited LANDSCAPE CONSULTANTS www.brindlegreen.co.uk TEL: 0800 222 9105

Viewpoint name: View south-west from Bury Hill Lane adjacent to the site boundary