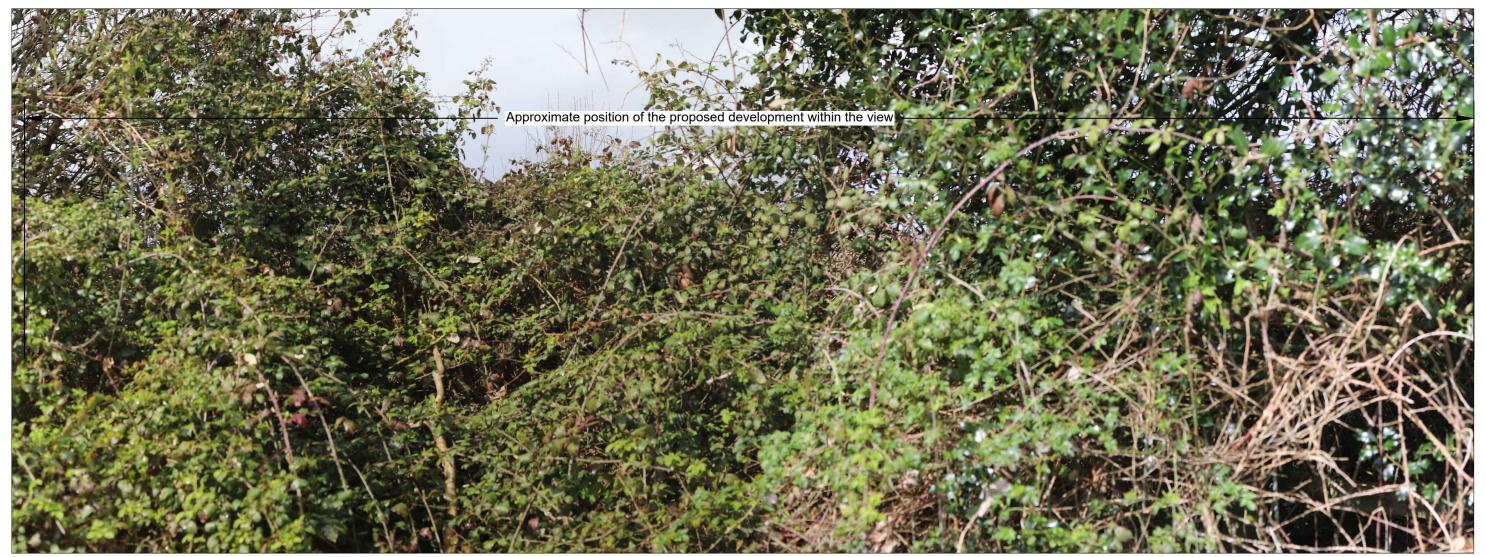

Grid reference: SO 6375723262

What 3 Words location: arise.monks.messaging

Elevation: 77m

Date taken: 30/03/2023 Time taken: 13:23

Camera model: Canon EOS 6D

Focal length: 50mm Camera height: 1.6m

Vertical field of view: 50mm (27°) Horizontal field of view: 28mm (65.5°)

To view correctly, hold at a comfortable arms length, between 30-50cm.

Project number BG22.184.11

Project name Weston Under Penyard

Client

Lagan Homes Ltd Finance House Beaumont Road Banbury Oxfordshire OX16 1RH

Drawing title

Figure 6 - Viewpoint 2: View south-west from Bury Hill Lane adjacent to the site boundary

Date of issue

21.04.2023

Designed AT Drawn Checked HCK Approved HCK

Drawing reference BG22.184.11-BRGR-ZZ-ZZ-DR-L-00006