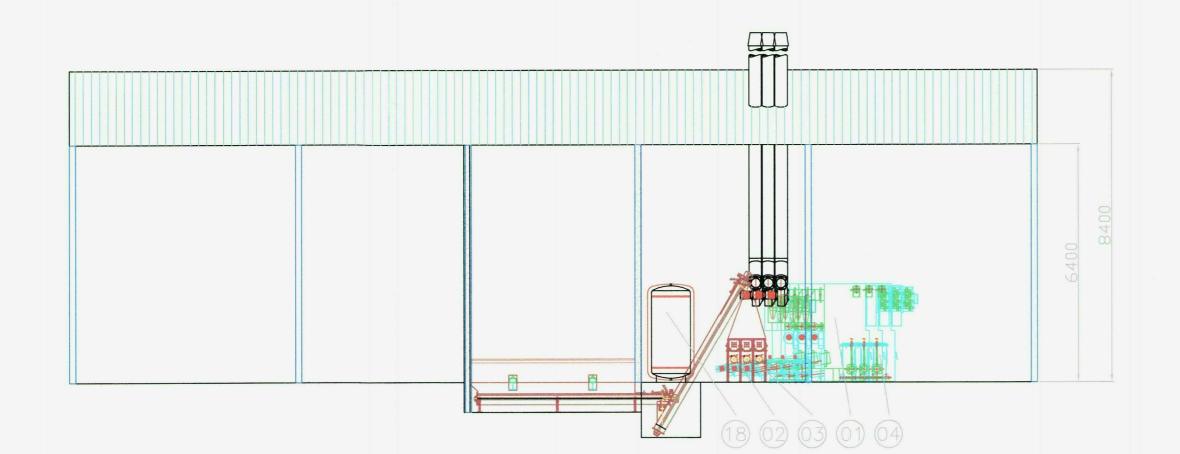

## Woodchip Heating at **Hunton Farm**

Boiler Room and Fuel Store

Provisional Plan Drawing: and **NOT for Construction** Section

ITEM

3x Boiler: HPKI-K 195kW

Cell wheel

Stoker unit

Ash container

Boiler control panel

Electrical supply:

Broadband connection for remnote boiler mgmt.

Drive motors for fuel transfer system

Transfer system automatic extinguisher

Rising augers

GILLES push rod fuel transfer system

Hydraulic powerpack

Fuel collection and crossfeed auger

(14) Mains water supply in place at start

(15)Drain

Flue gas fan

Twin walled insulated flue

2000 litre thermal store x3

HEREFORDSHIRE COUNCIL PLANNING SERVICES DEVELOPMENT CONTROL 3 1 OCT 2013