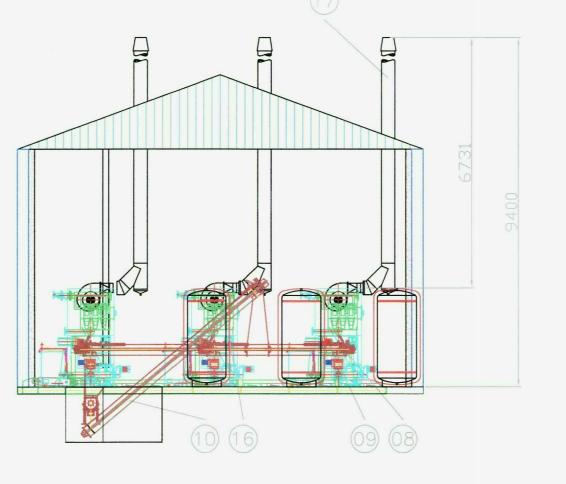

## Woodchip Heating at **Hunton Farm**

Boiler Room and Fuel Store

Provisional Plan Drawing: and **NOT for Construction** Section

ITEM

3x Boiler: HPKI-K 195kW

Cell wheel

Stoker unit

Ash container

Boiler control panel

Electrical supply:

Broadband connection for remnote boiler mgmt.

Drive motors for fuel transfer system

Transfer system automatic extinguisher

Rising augers

GILLES push rod fuel transfer system

Hydraulic powerpack

Fuel collection and crossfeed auger

(14) Mains water supply in place at start

(15)Drain

Flue gas fan

Twin walled insulated flue

2000 litre thermal store x3

HEREFORDSHIRE COUNCIL PLANNING SERVICES DEVELOPMENT CONTROL 3 1 OCT 2013