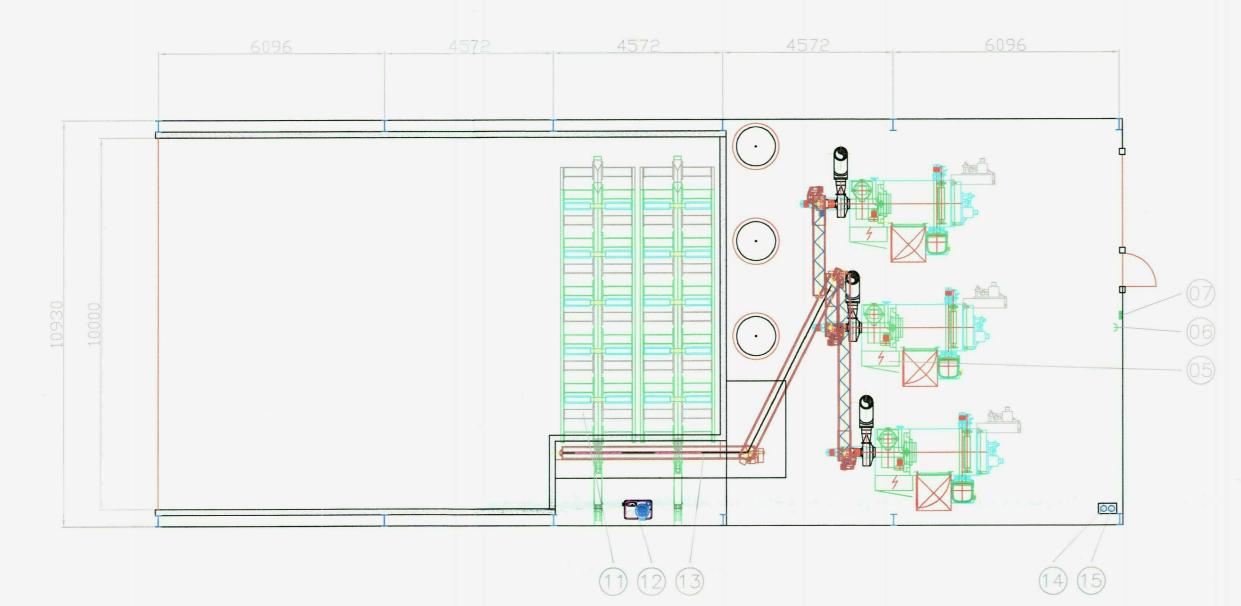

## Woodchip Heating at **Hunton Farm**

Boiler Room and Fuel Store

Provisional Plan Drawing: and **NOT for Construction** Section

ITEM

3x Boiler: HPKI-K 195kW

Cell wheel

Stoker unit

Ash container

Boiler control panel

Electrical supply:

Broadband connection for remnote boiler mgmt.

Drive motors for fuel transfer system

Transfer system automatic extinguisher

Rising augers

GILLES push rod fuel transfer system

Hydraulic powerpack

Fuel collection and crossfeed auger

(14) Mains water supply in place at start

(15)Drain

Flue gas fan

Twin walled insulated flue

2000 litre thermal store x3

HEREFORDSHIRE COUNCIL PLANNING SERVICES DEVELOPMENT CONTROL 3 1 OCT 2013