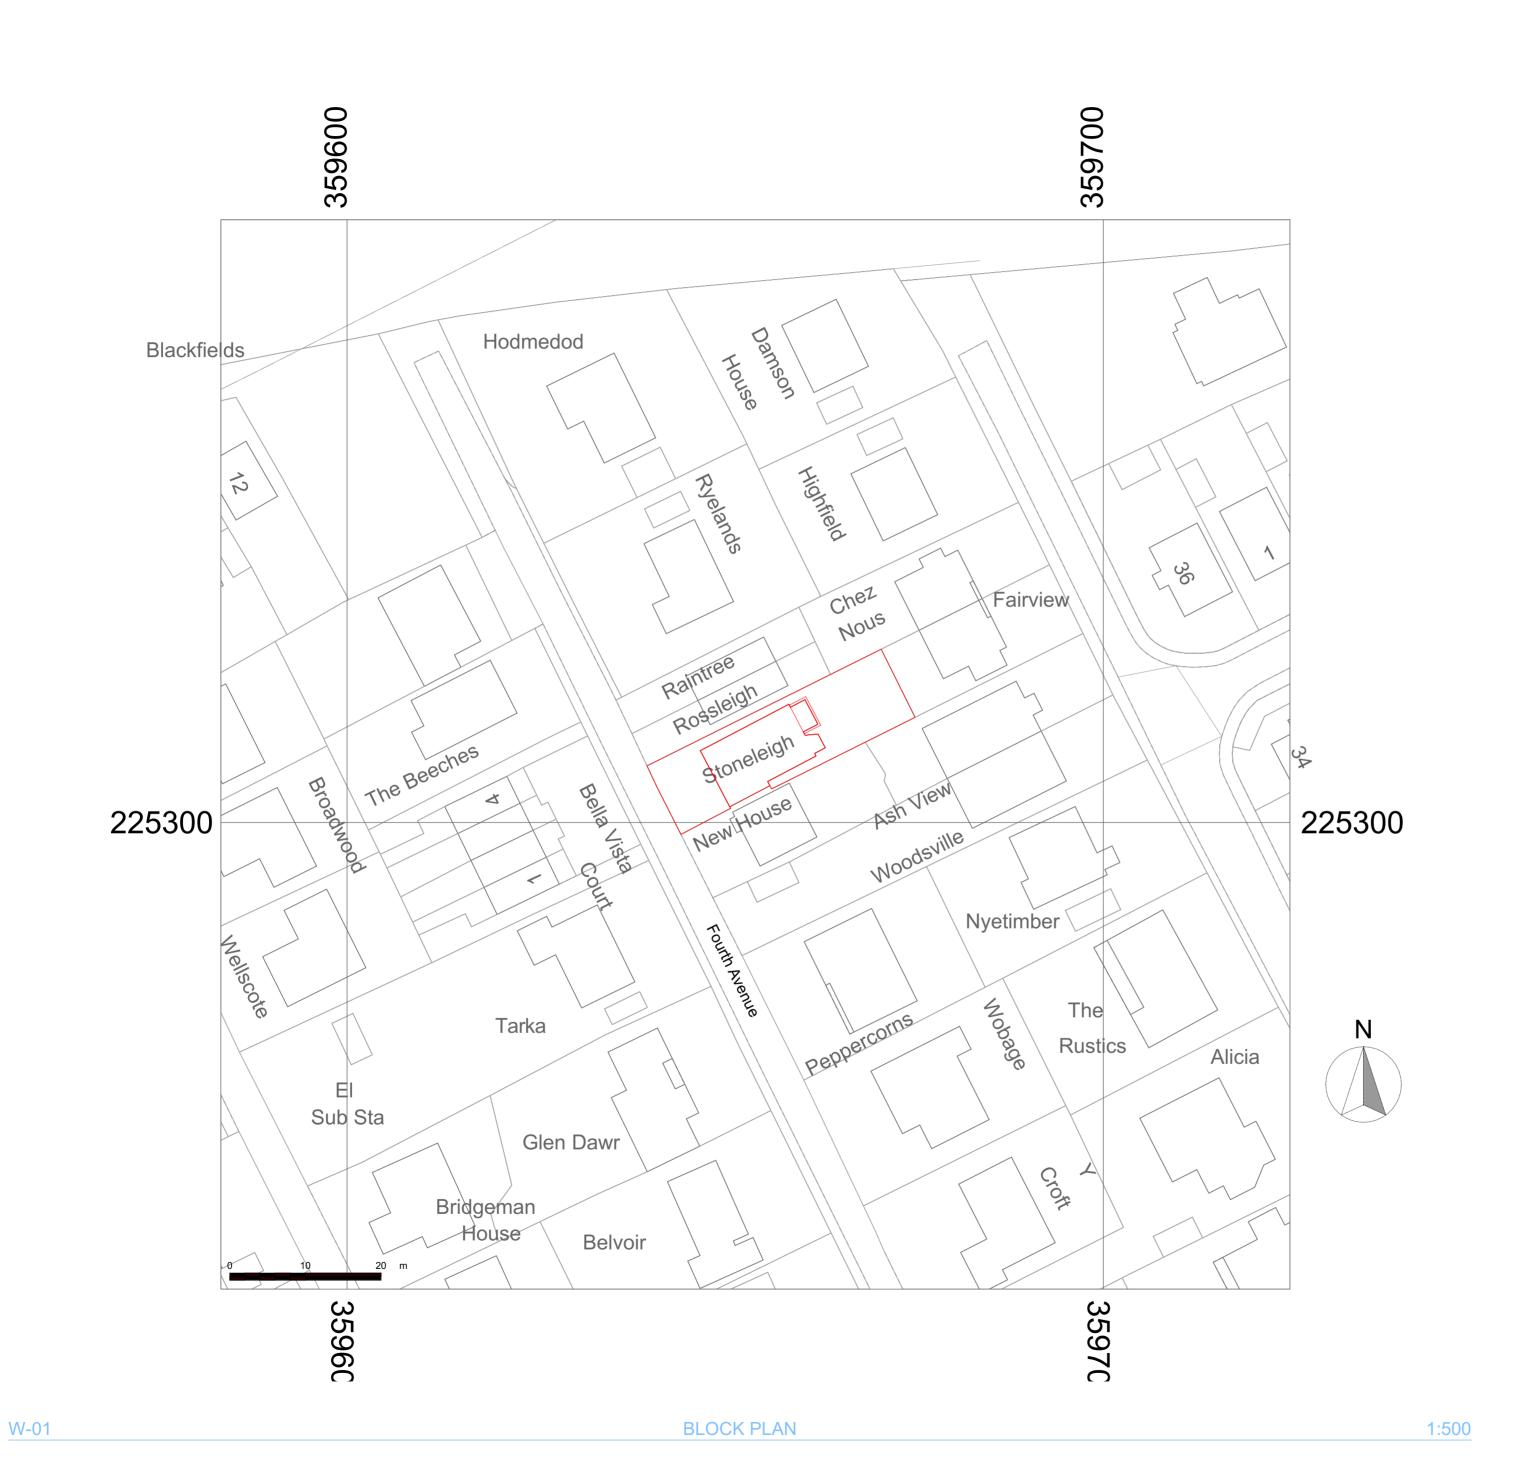

## Hoch-Bau Architecture

LONDON - CHELTENHAM

GAINSBOROUGH HOUSE 2 SHEEN ROAD RICHMOND TW9 1AE

Mob: 07814172699 email: ty@hbarchitecture.co.uk

Client Mr Jason Games Stoneleigh Ross On Wye HR9 7HR

Job Tit

STONELEIGH

SINGLE STOREY REAR EXTENSION & ALTERATIONS

Site Address STONELEIGH Ross On Wye HR9 7HR

Drawing Name

BLOCK PLAN

Drawing Status

CONCEPT DESIGN

Drawn by Date
TES 18/03/2020

Checked by Date
TM