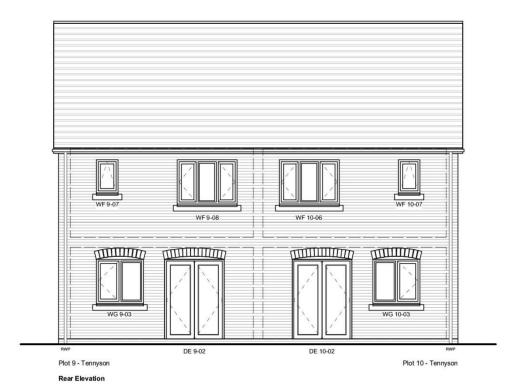

# Tennyson 2 Bedroom House 79.8sqm 859sqft

### **DRAWING TITLE**

Elevation Plot 9,10 - Tennyson