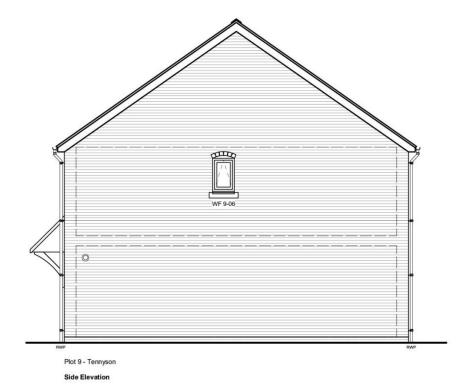

# Tennyson 2 Bedroom House 79.8sqm 859sqft

### **DRAWING TITLE**

Elevation Plot 9,10 - Tennyson