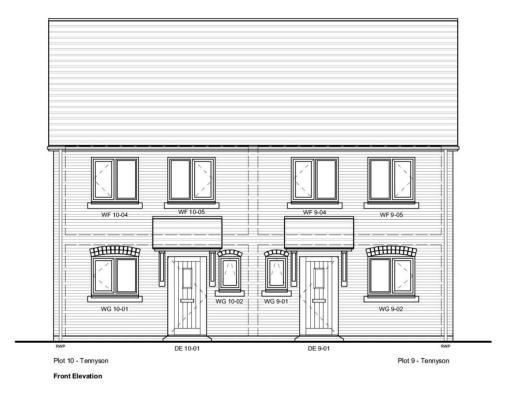

# Tennyson 2 Bedroom House 79.8sqm 859sqft

### **DRAWING TITLE**

Elevation Plot 9,10 - Tennyson