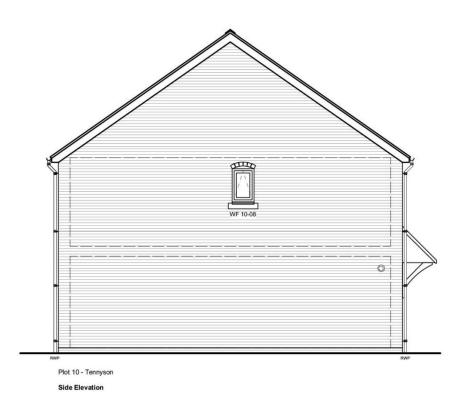

# Tennyson 2 Bedroom House 79.8sqm 859sqft

### **DRAWING TITLE**

Elevation Plot 9,10 - Tennyson