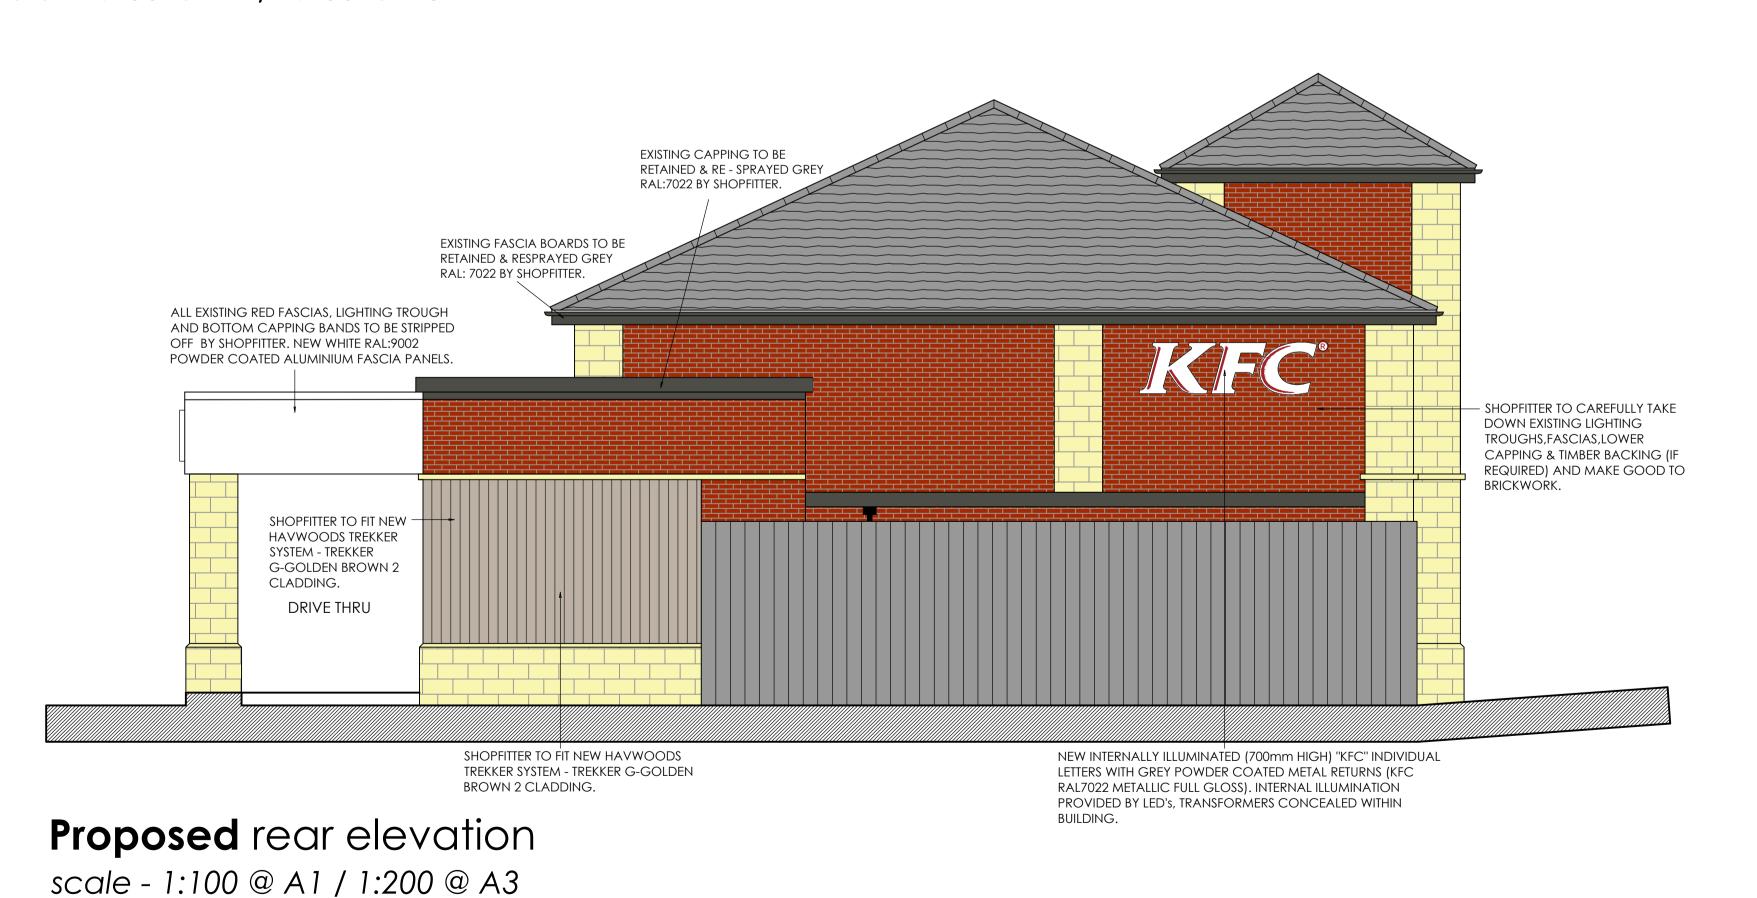

## Proposed side elevation facing commercial road

scale - 1:100 @ A1 / 1:200 @ A3