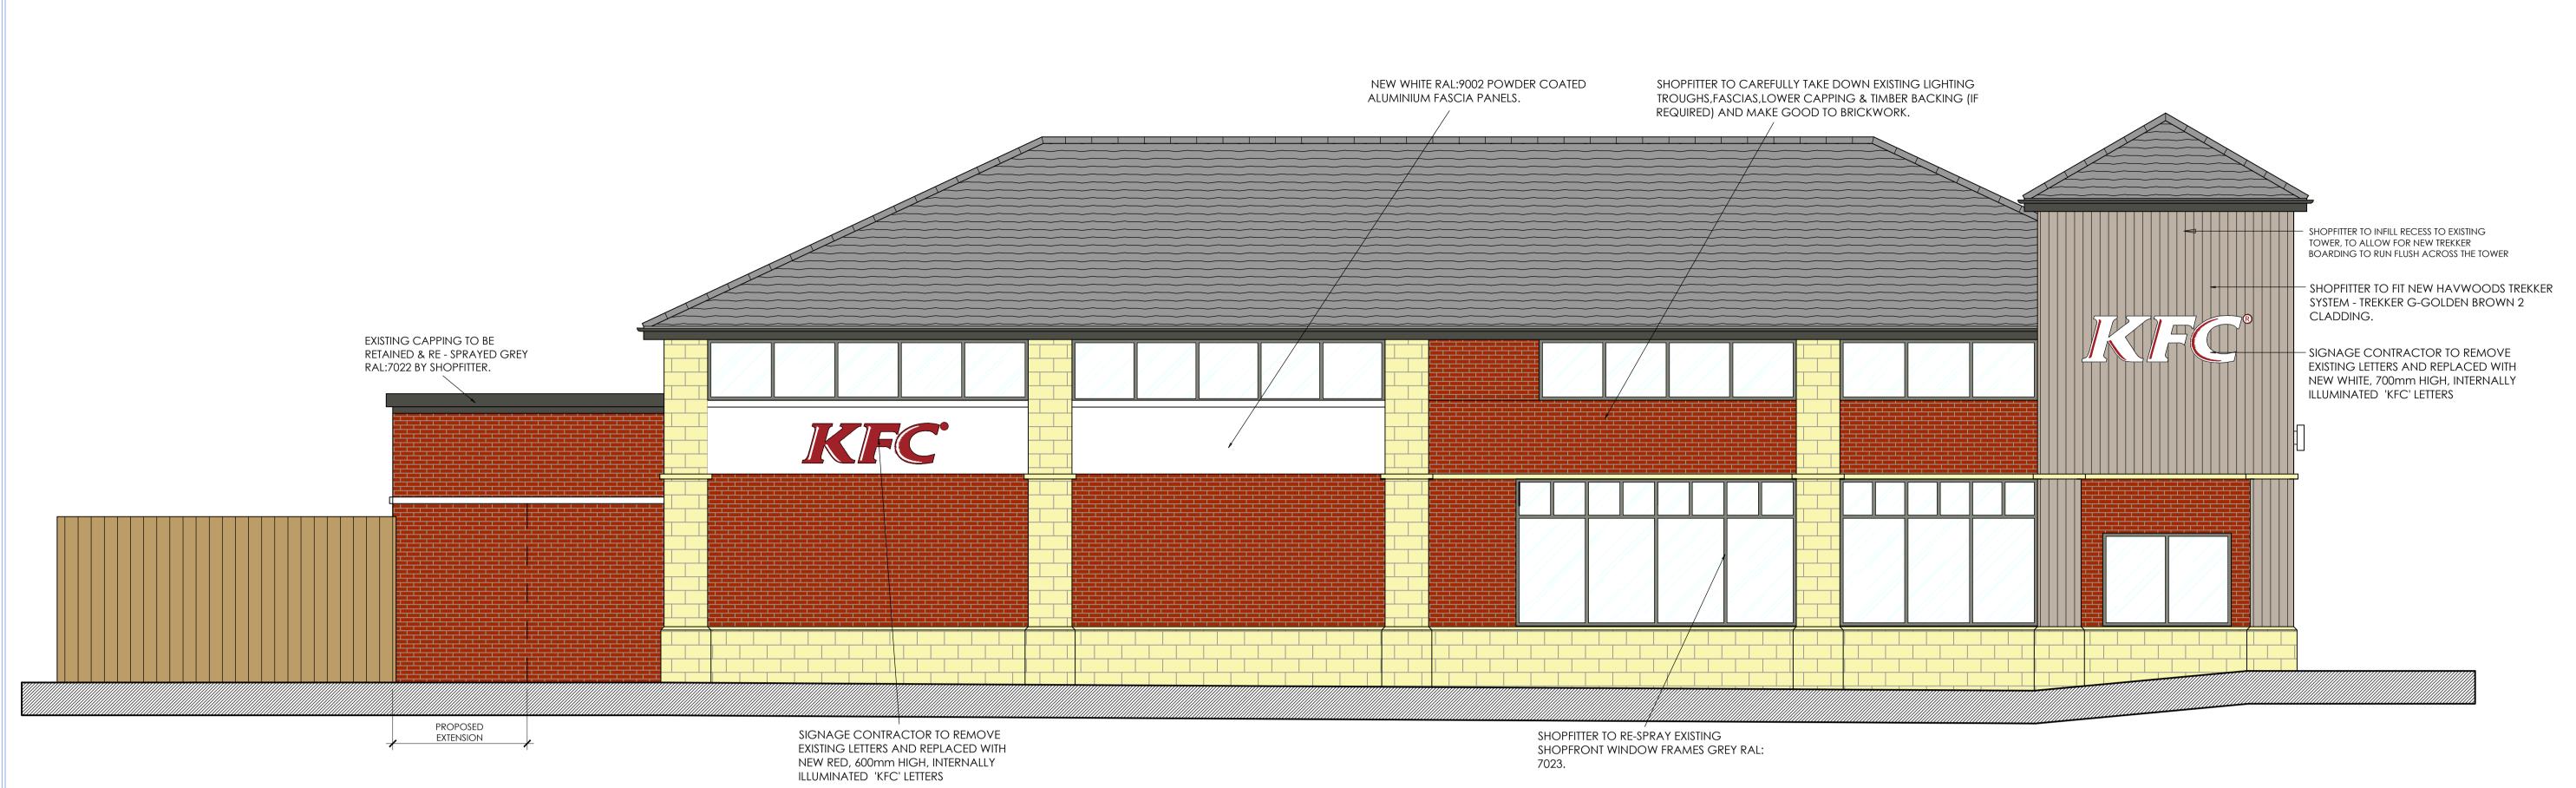

## Proposed side elevation facing commercial road

scale - 1:100 @ A1 / 1:200 @ A3